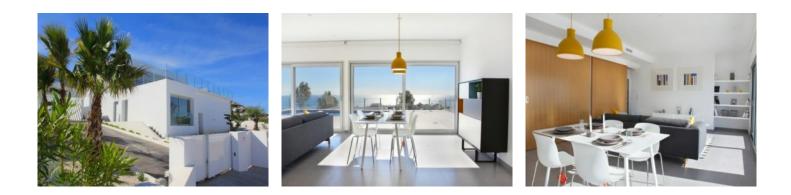

### **Details:**

This new villa with a living area of about 351 m<sup>2</sup> belongs to a plot with 843 m<sup>2</sup>. The villa has 3 bedrooms (main bedroom with an en-suite bathroom), 2 bathrooms, a fully equipped kitchen, an utility room and spacious lounge-dining room with a direct access to the terrace and the pool area.

#### ì .... PORTA MONDIAL®

Your home. Our passion.

Entrance with motorised gate

Bright living room with direct access to the pool area

Stylish living room

Living room with view to the pool

Dining area with view to the sea