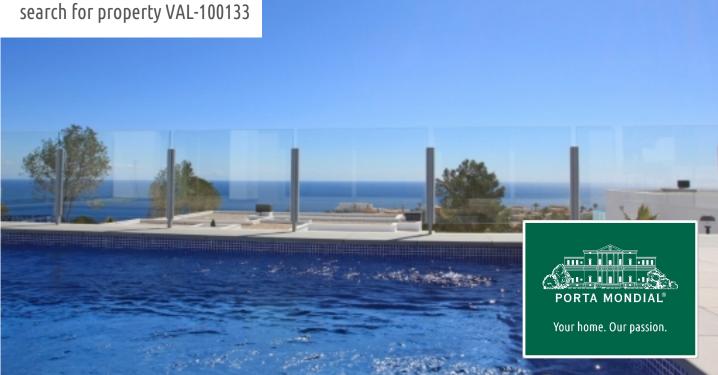

## Luxury villa with private pool and sea view in Benitachell, Alicante

| constructed area:<br>plot area:<br>bedrooms:<br>bathrooms: | 351 m <sup>2</sup><br>843 m <sup>2</sup><br>3<br>2 | swimming pool:<br>energy certificate: | ✓<br>in process |
|------------------------------------------------------------|----------------------------------------------------|---------------------------------------|-----------------|
| sea view:                                                  | $\checkmark$                                       | price:                                | € 695,800       |

### **Details:**

This new villa with a living area of about 351 m<sup>2</sup> belongs to a plot with 843 m<sup>2</sup>. The villa has 3 bedrooms (main bedroom with an en-suite bathroom), 2 bathrooms, a fully equipped kitchen, an utility room and spacious lounge-dining room with a direct access to the terrace and the pool area.

1 of 3 bedrooms

PORTA MONDIAL VALENCIA • C./ COLOM 20 1º, 07001 PALMA DE MALLORCA, SPAIN TEL.: +34 971 720 164 • VALENCIA@PORTAMONDIAL.COM • WWW.PORTAMONDIAL.COM/EN/VALENCIA/

Benitachell search for property VAL-100133