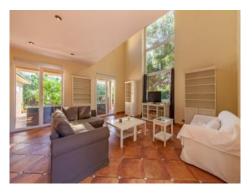

#### **Details:**

Standing on a plot of 850 sqm in a quiet location, this exclusive house was built with lots of glass and light. Rustic elements in both the outdoor and indoor areas decorate the building and give the house a very exceptional atmosphere. In the living room the ceilings are open, creating the effect of a loft and integrating the living area with the partially visible first floor.

The 250 sqm living space is distributed over the main house with 2 bedrooms, 2 bathrooms, a dressing room, a living room with large fireplace, a very large kitchen and a laundry room. Outside, cosy terraces adorn the building to the front and the rear. The guest house with 65 sqm and a private entrance has a living room with integrated kitchen, 2 bedrooms and a bathroom.

Covered terrace with lounge area

Sunny terrace with pool area

Light flooded living area

Cosy bedroom

Bathroom with bathtub and daylight

Spacious kitchen

Gallery with panoramic windows

Staircase leads from the living area to the upper floor