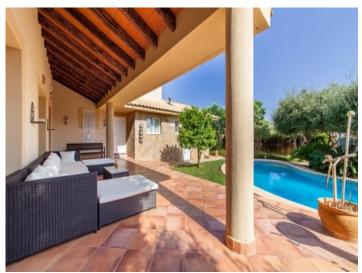

Features include double glazed windows and doors, underfloor heating using a pellet-fired stove and hot/cold air conditioning. A beautiful, large pool is located in front of the main house.

Covered terrace with lounge area

Sunny terrace with pool area

Light flooded living area

Cosy bedroom

Bathroom with bathtub and daylight

Spacious kitchen

Gallery with panoramic windows

Staircase leads from the living area to the upper floor