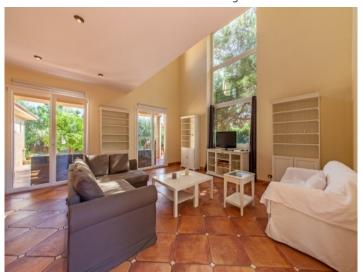

#### **Details:**

Standing on a plot of 850 sqm in a quiet location, this exclusive house was built with lots of glass and light. Rustic elements in both the outdoor and indoor areas decorate the building and give the house a very exceptional atmosphere. In the living room the ceilings are open, creating the effect of a loft and integrating the living area with the partially visible first floor.

Covered terrace with lounge area

Sunny terrace with pool area

Light flooded living area

Cosy bedroom

Bathroom with bathtub and daylight

Spacious kitchen

Gallery with panoramic windows

Staircase leads from the living area to the upper floor