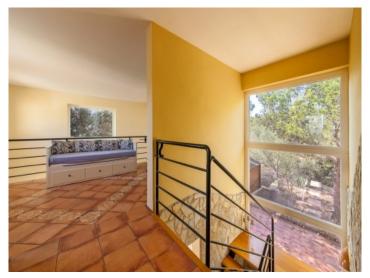

#### **Details:**

Standing on a plot of 850 sqm in a quiet location, this exclusive house was built with lots of glass and light. Rustic elements in both the outdoor and indoor areas decorate the building and give the house a very exceptional atmosphere. In the living room the ceilings are open, creating the effect of a loft and integrating the living area with the partially visible first floor.

Covered terrace with lounge area

Sunny terrace with pool area

Light flooded living area

Cosy bedroom

Bathroom with bathtub and daylight

Spacious kitchen

Gallery with panoramic windows

Staircase leads from the living area to the upper floor

Garden views from the gallery

Views from the living area to the gallery

Friendly children's room