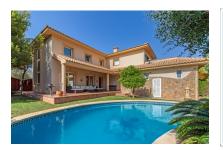

Detached house with guest apartment with a rustic-modern mix in Maioris.

constructed area: 250 m<sup>2</sup> swimming pool: ✓

plot area: 850 m<sup>2</sup> energy certificate: in process

bedrooms: 4

bathrooms: 3

Features include double glazed windows and doors, underfloor heating using a pellet-fired stove and hot/cold air conditioning. A beautiful, large pool is located in front of the main house.