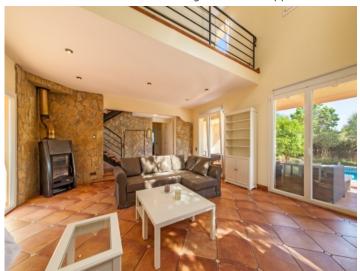

#### **Details:**

Standing on a plot of 850 sqm in a quiet location, this exclusive house was built with lots of glass and light. Rustic elements in both the outdoor and indoor areas decorate the building and give the house a very exceptional atmosphere. In the living room the ceilings are open, creating the effect of a loft and integrating the living area with the partially visible first floor.

The 250 sqm living space is distributed over the main house with 2 bedrooms, 2 bathrooms, a dressing room, a living room with large fireplace, a very large kitchen and a laundry room. Outside, cosy terraces adorn the building to the front and the rear. The guest house with 65 sqm and a private entrance has a living room with integrated kitchen, 2 bedrooms and a bathroom.

Covered terrace with lounge area

Sunny terrace with pool area

Light flooded living area

Cosy bedroom

Bathroom with bathtub and daylight

Spacious kitchen

Gallery with panoramic windows

Staircase leads from the living area to the upper floor