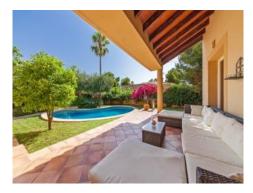

Features include double glazed windows and doors, underfloor heating using a pellet-fired stove and hot/cold air conditioning. A beautiful, large pool is located in front of the main house.

Covered terrace with lounge area

Sunny terrace with pool area

Light flooded living area

Cosy bedroom

Bathroom with bathtub and daylight

Spacious kitchen

Gallery with panoramic windows

Staircase leads from the living area to the upper floor