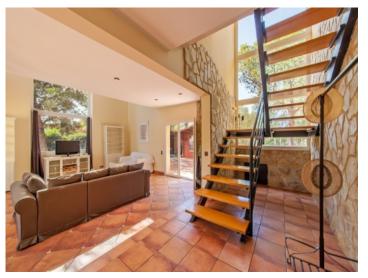

#### **Details:**

Standing on a plot of 850 sqm in a quiet location, this exclusive house was built with lots of glass and light. Rustic elements in both the outdoor and indoor areas decorate the building and give the house a very exceptional atmosphere. In the living room the ceilings are open, creating the effect of a loft and integrating the living area with the partially visible first floor.

Covered terrace with lounge area

Sunny terrace with pool area

Light flooded living area

Cosy bedroom

Bathroom with bathtub and daylight

Spacious kitchen

Gallery with panoramic windows

Staircase leads from the living area to the upper floor

Garden views from the gallery

Views from the living area to the gallery

Friendly children's room