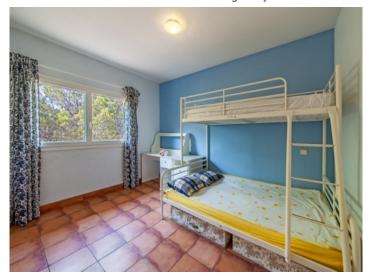

The 250 sqm living space is distributed over the main house with 2 bedrooms, 2 bathrooms, a dressing room, a living room with large fireplace, a very large kitchen and a laundry room. Outside, cosy terraces adorn the building to the front and the rear. The guest house with 65 sqm and a private entrance has a living room with integrated kitchen, 2 bedrooms and a bathroom.

Garden views from the gallery

Views from the living area to the gallery

Friendly children's room