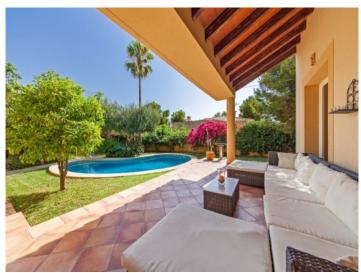

The 250 sqm living space is distributed over the main house with 2 bedrooms, 2 bathrooms, a dressing room, a living room with large fireplace, a very large kitchen and a laundry room. Outside, cosy terraces adorn the building to the front and the rear. The guest house with 65 sqm and a private entrance has a living room with integrated kitchen, 2 bedrooms and a bathroom.

Covered terrace with lounge area

Sunny terrace with pool area

Light flooded living area

Cosy bedroom

Bathroom with bathtub and daylight

Spacious kitchen

Gallery with panoramic windows

Staircase leads from the living area to the upper floor