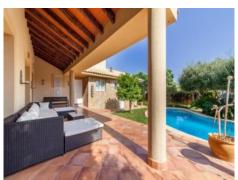

Features include double glazed windows and doors, underfloor heating using a pellet-fired stove and hot/cold air conditioning. A beautiful, large pool is located in front of the main house.

Covered terrace with lounge area

Sunny terrace with pool area

Light flooded living area

Cosy bedroom

Bathroom with bathtub and daylight

Spacious kitchen

Gallery with panoramic windows

Staircase leads from the living area to the upper floor