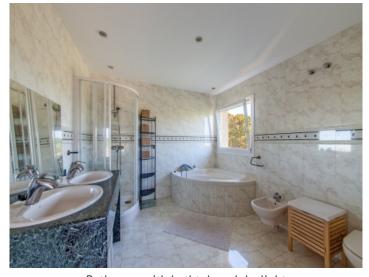

The 250 sqm living space is distributed over the main house with 2 bedrooms, 2 bathrooms, a dressing room, a living room with large fireplace, a very large kitchen and a laundry room. Outside, cosy terraces adorn the building to the front and the rear. The guest house with 65 sqm and a private entrance has a living room with integrated kitchen, 2 bedrooms and a bathroom.

Covered terrace with lounge area

Sunny terrace with pool area

Light flooded living area

Cosy bedroom

Bathroom with bathtub and daylight

Spacious kitchen

Gallery with panoramic windows

Staircase leads from the living area to the upper floor