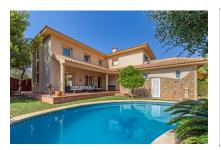

Detached house with guest apartment with a rustic-modern mix in Maioris.

constructed area: 250 m<sup>2</sup> swimming pool: ✓

plot area: 850 m<sup>2</sup> energy certificate: in process

bedrooms: 4

bathrooms: 3

#### **Details:**

Standing on a plot of 850 sqm in a quiet location, this exclusive house was built with lots of glass and light. Rustic elements in both the outdoor and indoor areas decorate the building and give the house a very exceptional atmosphere. In the living room the ceilings are open, creating the effect of a loft and integrating the living area with the partially visible first floor.

Features include double glazed windows and doors, underfloor heating using a pellet-fired stove and hot/cold air conditioning. A beautiful, large pool is located in front of the main house.