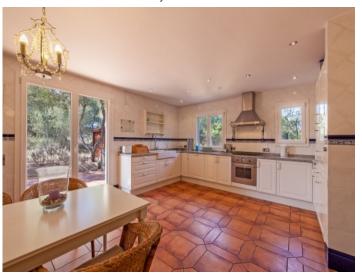

The 250 sqm living space is distributed over the main house with 2 bedrooms, 2 bathrooms, a dressing room, a living room with large fireplace, a very large kitchen and a laundry room. Outside, cosy terraces adorn the building to the front and the rear. The guest house with 65 sqm and a private entrance has a living room with integrated kitchen, 2 bedrooms and a bathroom.

Covered terrace with lounge area

Sunny terrace with pool area

Light flooded living area

Cosy bedroom

Bathroom with bathtub and daylight

Spacious kitchen

Gallery with panoramic windows

Staircase leads from the living area to the upper floor