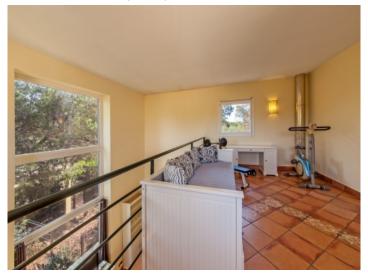

#### **Details:**

Standing on a plot of 850 sqm in a quiet location, this exclusive house was built with lots of glass and light. Rustic elements in both the outdoor and indoor areas decorate the building and give the house a very exceptional atmosphere. In the living room the ceilings are open, creating the effect of a loft and integrating the living area with the partially visible first floor.

Covered terrace with lounge area

Sunny terrace with pool area

Light flooded living area

Cosy bedroom

Bathroom with bathtub and daylight

Spacious kitchen

Gallery with panoramic windows

Staircase leads from the living area to the upper floor

Garden views from the gallery

Views from the living area to the gallery

Friendly children's room