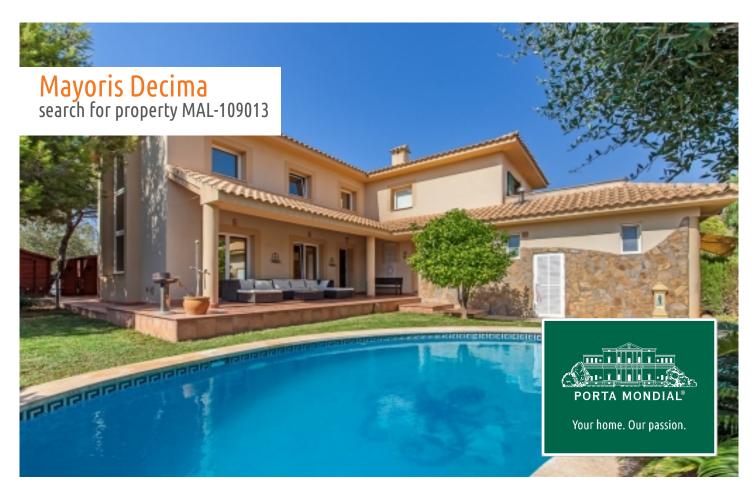

Detached house with guest apartment with a rustic-modern mix in Maioris.

constructed area: 250 m<sup>2</sup> swimming pool: ✓

plot area: 850 m<sup>2</sup> energy certificate: in process

bedrooms: 4

bathrooms: 3

#### **Details:**

Standing on a plot of 850 sqm in a quiet location, this exclusive house was built with lots of glass and light. Rustic elements in both the outdoor and indoor areas decorate the building and give the house a very exceptional atmosphere. In the living room the ceilings are open, creating the effect of a loft and integrating the living area with the partially visible first floor.

Features include double glazed windows and doors, underfloor heating using a pellet-fired stove and hot/cold air conditioning. A beautiful, large pool is located in front of the main house.