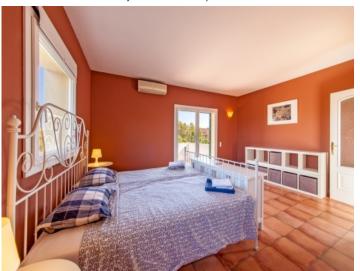

The 250 sqm living space is distributed over the main house with 2 bedrooms, 2 bathrooms, a dressing room, a living room with large fireplace, a very large kitchen and a laundry room. Outside, cosy terraces adorn the building to the front and the rear. The guest house with 65 sqm and a private entrance has a living room with integrated kitchen, 2 bedrooms and a bathroom.

Covered terrace with lounge area

Sunny terrace with pool area

Light flooded living area

Cosy bedroom

Bathroom with bathtub and daylight

Spacious kitchen

Gallery with panoramic windows

Staircase leads from the living area to the upper floor