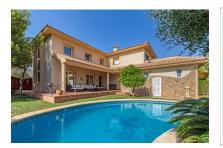

Detached house with guest apartment with a rustic-modern mix in Maioris.

constructed area: 250 m<sup>2</sup> swimming pool: ✓

plot area: 850 m<sup>2</sup> energy certificate: in process

bedrooms: 4

bathrooms: 3

#### **Details:**

Standing on a plot of 850 sqm in a quiet location, this exclusive house was built with lots of glass and light. Rustic elements in both the outdoor and indoor areas decorate the building and give the house a very exceptional atmosphere. In the living room the ceilings are open, creating the effect of a loft and integrating the living area with the partially visible first floor.

Features include double glazed windows and doors, underfloor heating using a pellet-fired stove and hot/cold air conditioning. A beautiful, large pool is located in front of the main house.