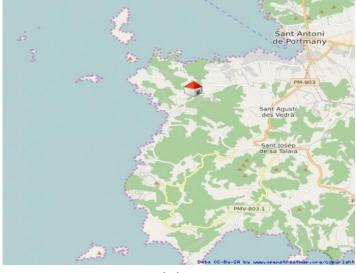

## Location & surrounding area:

San José is situated in the southwest of the island and has about 20.000 inhabitants. The centre consists of residential and company buildings. San José is district council of the same called municipality, the richest one on the island and with the largest density. There is a coastal strip of about 80 km.