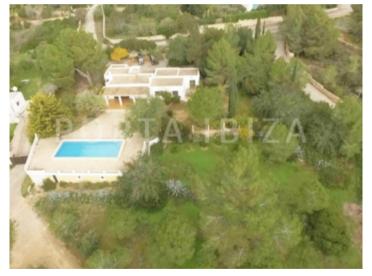

#### Beautiful villa in Can Pep Simo with lovely views

constructed area: 250 m<sup>2</sup> swimming pool: ✓

plot area: 5.000 m<sup>2</sup> energy certificate: in process

bedrooms: 4

bathrooms: 3

sea view: ✓ **price: € 1,575,000.-**

The total living area of 250m2 is distributed on one level with 4 bedrooms and 3 bathrooms.

The outdoor area is designed with a wonderful pool of 12x 4 m, a garden and several partially covered terraces.

garden & plot-very nice house-talamanca

garden-very nice house-talamanca

air-picture