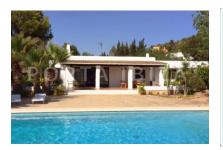

#### Beautiful villa in Can Pep Simo with lovely views

constructed area: 250 m<sup>2</sup> swimming pool: ✓

plot area: 5.000 m<sup>2</sup> energy certificate: in process

bedrooms: 4

bathrooms: 3

sea view: ✓ **price: € 1,575,000.-**

#### **Details:**

This property is located in the exclusive urbanization Can Pepsimo in Talamanca with a very spacious plot of 5000 m2.

From the villa you can enjoy a beautiful view of the landscape, of the sea and the Dalt Vila Ibiza.

The total living area of 250m2 is distributed on one level with 4 bedrooms and 3 bathrooms.

The outdoor area is designed with a wonderful pool of 12x 4 m, a garden and several partially covered terraces.