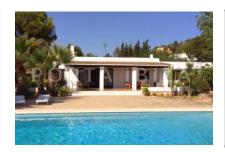

#### Beautiful villa in Can Pep Simo with lovely views

constructed area: 250 m<sup>2</sup> swimming pool: ✓

plot area: 5.000 m<sup>2</sup> energy certificate: in process

bedrooms: 4

bathrooms: 3

sea view: ✓ **price: € 1,575,000.-**

#### **Details:**

This property is located in the exclusive urbanization Can Pepsimo in Talamanca with a very spacious plot of 5000 m2.

From the villa you can enjoy a beautiful view of the landscape, of the sea and the Dalt Vila Ibiza.

The total living area of 250m2 is distributed on one level with 4 bedrooms and 3 bathrooms.

The outdoor area is designed with a wonderful pool of 12x 4 m, a garden and several partially covered terraces.