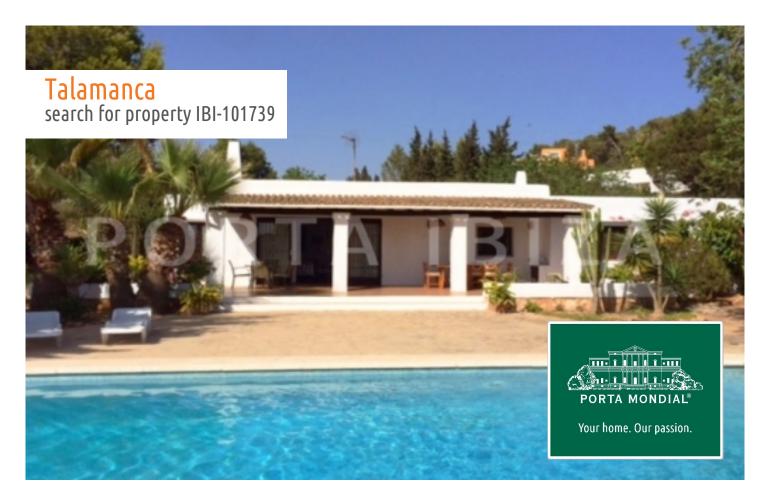

#### Beautiful villa in Can Pep Simo with lovely views

constructed area: 250 m<sup>2</sup> swimming pool: ✓

plot area: 5.000 m<sup>2</sup> energy certificate: in process

bedrooms: 4

bathrooms: 3

sea view: ✓ **price: € 1,575,000.-**

#### **Details:**

This property is located in the exclusive urbanization Can Pepsimo in Talamanca with a very spacious plot of 5000 m2.

From the villa you can enjoy a beautiful view of the landscape, of the sea and the Dalt Vila Ibiza.

The total living area of 250m2 is distributed on one level with 4 bedrooms and 3 bathrooms.

The outdoor area is designed with a wonderful pool of 12x 4 m, a garden and several partially covered terraces.