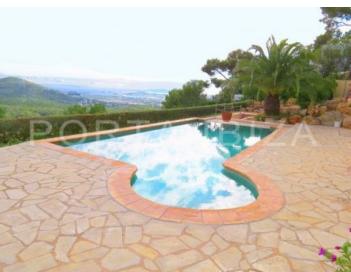

There is also a large garage that could be converted into a guest apartment and in addition there is the possibility to expand the existing living space through an extension.

The plot comprises 1.250m2 and is superbly designed with a wonderful pool area crowned by the fantastic view.