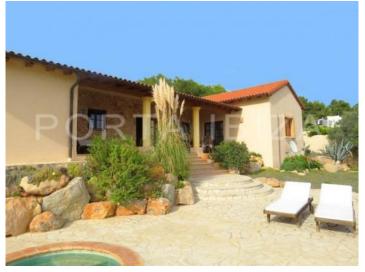

#### **Details:**

The property is located high up in the urbanization Can Furnet, close to Jesus and to the golf course Roca Llisa.

Due to its exposed location, this villa offers a wonderful view of the sea and the surrounding countryside. The living area amounts to 216m2 with a current distribution of 1 living room, 1 kitchen with dining area, 2 bedrooms, 2 bathrooms and 1 guest bathroom.

There is also a large garage that could be converted into a guest apartment and in addition there is the possibility to expand the existing living space through an extension.

The plot comprises 1.250m2 and is superbly designed with a wonderful pool area crowned by the fantastic view.