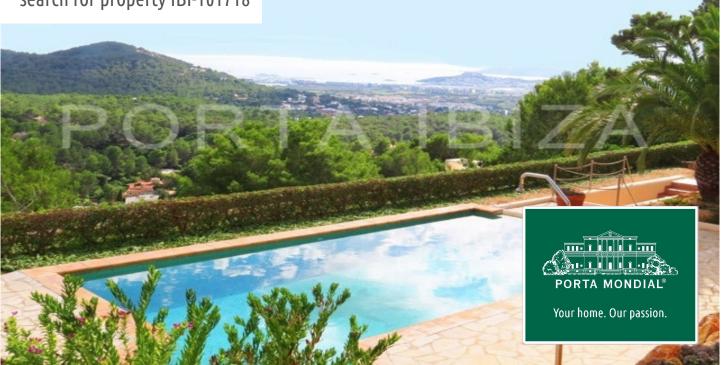

Magnificent villa in Can Furnet with a wonderful panoramic view

| constructed area:<br>plot area:<br>bedrooms:<br>bathrooms: | 216 m <sup>2</sup><br>1.250 m <sup>2</sup><br>2<br>2 | swimming pool:<br>energy certificate: | -<br>in process |
|------------------------------------------------------------|------------------------------------------------------|---------------------------------------|-----------------|
| sea view:                                                  | -                                                    | price:                                | € 1,495,000     |

#### **Details:**

The property is located high up in the urbanization Can Furnet, close to Jesus and to the golf course Roca Llisa.

Due to its exposed location, this villa offers a wonderful view of the sea and the surrounding countryside. The living area amounts to 216m2 with a current distribution of 1 living room, 1 kitchen with dining area, 2 bedrooms, 2 bathrooms and 1 guest bathroom.

There is also a large garage that could be converted into a guest apartment and in addition there is the possibility to expand the existing living space through an extension.

The plot comprises 1.250m2 and is superbly designed with a wonderful pool area crowned by the fantastic view.