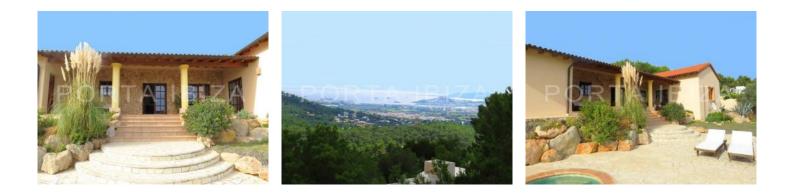

#### **Details:**

The property is located high up in the urbanization Can Furnet, close to Jesus and to the golf course Roca Llisa.

Due to its exposed location, this villa offers a wonderful view of the sea and the surrounding countryside. The living area amounts to 216m2 with a current distribution of 1 living room, 1 kitchen with dining area, 2 bedrooms, 2 bathrooms and 1 guest bathroom.

There is also a large garage that could be converted into a guest apartment and in addition there is the possibility to expand the existing living space through an extension.

The plot comprises 1.250m2 and is superbly designed with a wonderful pool area crowned by the fantastic view.