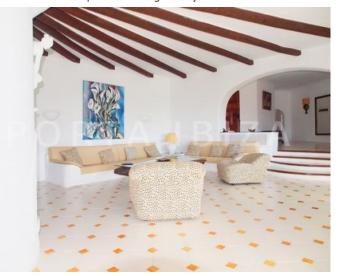

## **Details:**

This spacious and very tastefully villa enjoys a peaceful setting on a hill near Ibiza and offers magnificent views to the sea, Ibiza marina and Dalt Vila.

The constructed area of this property comprises approximately 390 m2 and features 4 bedrooms, 4 bathrooms and a very spacious living and dining area with fireplace and open kitchen.

palm & view-big-villa-jesus

marvelous view-big-villa-jesus

pool area-big-villa-jesus

livingroom-big-villa-jesus

living-big-villa-jesus

kitchen-big-villa-jesus

PORTA IBIZA, MINIMAL HOUSE & ART S.L. • , D-80333 IBIZA, SPAIN TEL.: +34 971 194 135 • INFO@PORTAIBIZA.COM • WWW.PORTAIBIZA.COM