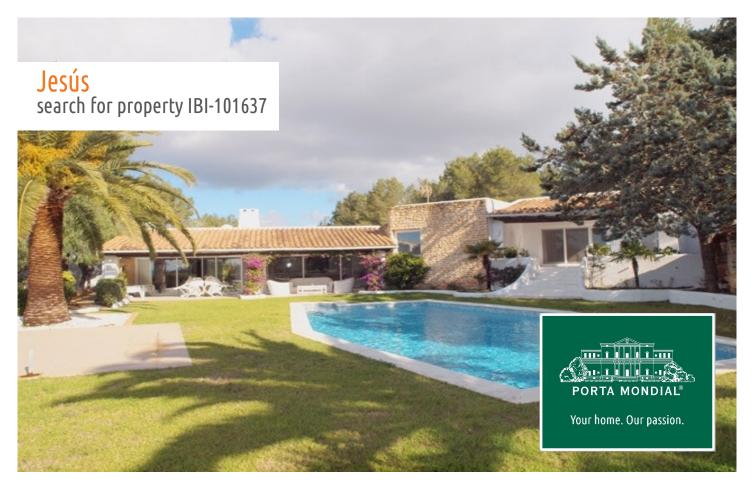

<mark>Jesús</mark> search for property IBI-101637

## **Details:**

This spacious and very tastefully villa enjoys a peaceful setting on a hill near Ibiza and offers magnificent views to the sea, Ibiza marina and Dalt Vila.

The constructed area of this property comprises approximately 390 m2 and features 4 bedrooms, 4 bathrooms and a very spacious living and dining area with fireplace and open kitchen.

The plot includes 15000m2 and has a very beautiful landscaped garden with several, partially covered terraces and a great pool area from where you can enjoy the fantastic view.

For more information:

Gas central heating, well water, storage rooms, carport, ample parking places double garage which can be rebuild as an additional guest apartment