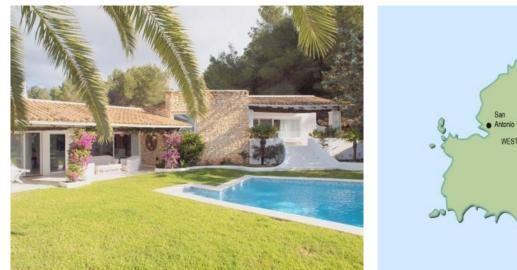

## **Details:**

This spacious and very tastefully villa enjoys a peaceful setting on a hill near Ibiza and offers magnificent views to the sea, Ibiza marina and Dalt Vila.

The constructed area of this property comprises approximately 390 m2 and features 4 bedrooms, 4 bathrooms and a very spacious living and dining area with fireplace and open kitchen.

The plot includes 15000m2 and has a very beautiful landscaped garden with several, partially covered terraces and a great pool area from where you can enjoy the fantastic view.

For more information:

Gas central heating, well water, storage rooms, carport, ample parking places double garage which can be rebuild as an additional guest apartment

## Location & surrounding area:

Jesús is next to the town of Ibiza. It has grown much in the last years and nowadays you can find there a variety of bars and restaurants - something for every taste.

Jesús search for property IBI-101637