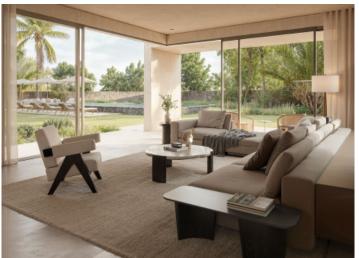

The pedestrian path leads to the main entrance through gardens and partially covered areas. Inside, the house has an open style kitchen next to the dining room and living room, which connect directly to the terrace and pool. It also has stairs, elevator, an office and an en-suite bedroom with access to the exterior. On the second floor is the master bedroom, with dressing room, en suite bathroom and access to a private terrace with spectacular sea views.