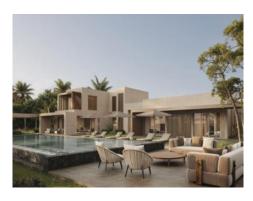

The pedestrian path leads to the main entrance through gardens and partially covered areas. Inside, the house has an open style kitchen next to the dining room and living room, which connect directly to the terrace and pool. It also has stairs, elevator, an office and an en-suite bedroom with access to the exterior. On the second floor is the master bedroom, with dressing room, en suite bathroom and access to a private terrace with spectacular sea views.