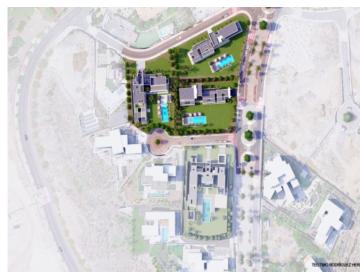

#### **Details:**

Unique opportunity to acquire a plot in the prestigious and sought after area of La Caleta, Adeje, with a luxury architectural project and building license already approved. Located in a privileged environment, this plot offers breathtaking panoramic views of the Atlantic Ocean and the majestic mountains of Tenerife, providing an ideal setting for those seeking exclusivity, privacy and comfort in a natural environment of the highest level.

The project has been carefully designed by renowned architects, prioritizing the spaciousness of the spaces, natural light and perfect integration with the landscape. Access is via a vehicular ramp leading to the garage with two parking spaces. On this level there is also a gym with bathroom and sauna, a cinema room, storage room and laundry room.

The pedestrian path leads to the main entrance through gardens and partially covered areas. Inside, the house has an open style kitchen next to the dining room and living room, which connect directly to the terrace and pool. It also has stairs, elevator, an office and an en-suite bedroom with access to the exterior. On the second floor is the master bedroom, with dressing room, en suite bathroom and access to a private terrace with spectacular sea views.