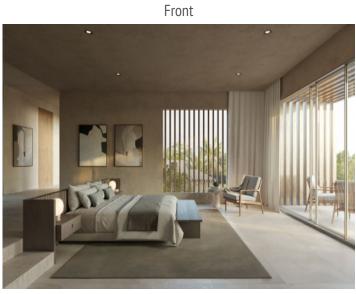

The pedestrian path leads to the main entrance through gardens and partially covered areas. Inside, the house has an open style kitchen next to the dining room and living room, which connect directly to the terrace and pool. It also has stairs, elevator, an office and an en-suite bedroom with access to the exterior. On the second floor is the master bedroom, with dressing room, en suite bathroom and access to a private terrace with spectacular sea views.