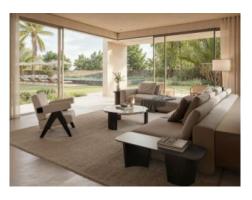

The pedestrian path leads to the main entrance through gardens and partially covered areas. Inside, the house has an open style kitchen next to the dining room and living room, which connect directly to the terrace and pool. It also has stairs, elevator, an office and an en-suite bedroom with access to the exterior. On the second floor is the master bedroom, with dressing room, en suite bathroom and access to a private terrace with spectacular sea views.