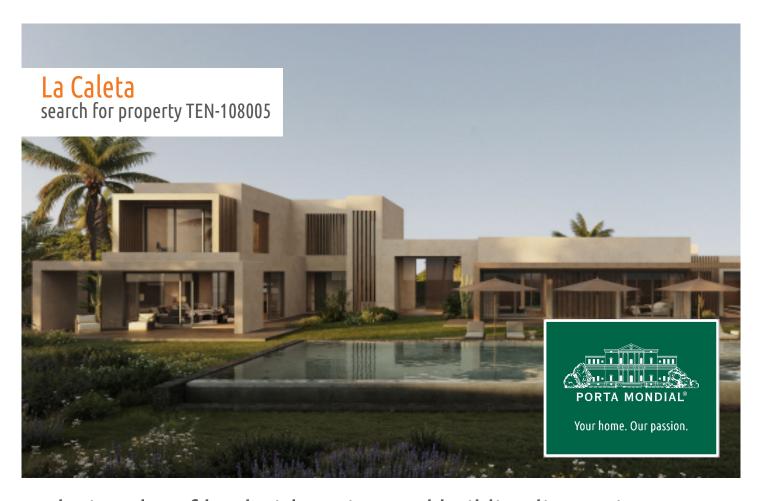

#### **Details:**

Unique opportunity to acquire a plot in the prestigious and sought after area of La Caleta, Adeje, with a luxury architectural project and building license already approved. Located in a privileged environment, this plot offers breathtaking panoramic views of the Atlantic Ocean and the majestic mountains of Tenerife, providing an ideal setting for those seeking exclusivity, privacy and comfort in a natural environment of the highest level.

The project has been carefully designed by renowned architects, prioritizing the spaciousness of the spaces, natural light and perfect integration with the landscape. Access is via a vehicular ramp leading to the garage with two parking spaces. On this level there is also a gym with bathroom and sauna, a cinema room, storage room and laundry room.

Thanks to the fact that the building license has already been granted, construction can begin immediately, avoiding long administrative processes and allowing a safe and profitable investment in one of the most exclusive areas in the south of Tenerife. La Caleta is known for its sophisticated atmosphere, its proximity to the best golf courses, gourmet restaurants, crystal clear beaches and all the services necessary for a luxury lifestyle.