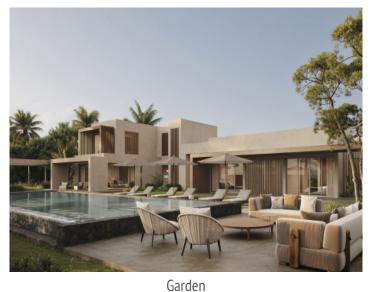

The pedestrian path leads to the main entrance through gardens and partially covered areas. Inside, the house has an open style kitchen next to the dining room and living room, which connect directly to the terrace and pool. It also has stairs, elevator, an office and an en-suite bedroom with access to the exterior. On the second floor is the master bedroom, with dressing room, en suite bathroom and access to a private terrace with spectacular sea views.