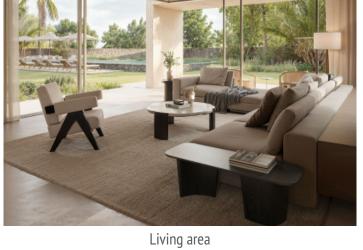

The pedestrian path leads to the main entrance through gardens and partially covered areas. Inside, the house has an open style kitchen next to the dining room and living room, which connect directly to the terrace and pool. It also has stairs, elevator, an office and an en-suite bedroom with access to the exterior. On the second floor is the master bedroom, with dressing room, en suite bathroom and access to a private terrace with spectacular sea views.