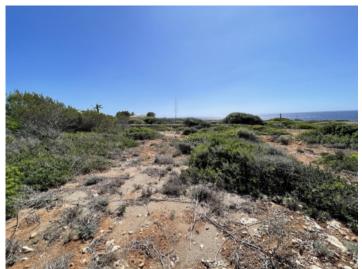

#### **Details:**

This wonderful, 1,241 sqm building plot is situated on the first line of the sea in Binidali, a stylish urbanisation on Menorca's south-east coast. It has breathtaking views of the sea and represents a magnificent investment opportunity.

The land can be constructed, but at the moment awaits the issue of the construction licence which can take place when the mains drainage work has been completed.