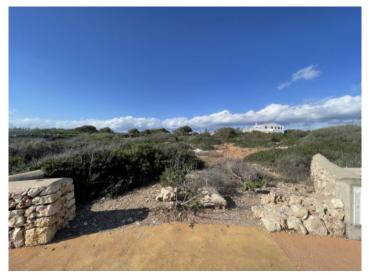

It is bordered on the right by a green zone which can not be developed and is located at the end of a quiet cul-de-sac, ensuring great tranquility and thereby increasing its value.

The plot allows spectacular sunsets to be enjoyed, with views of the island of Mallorca in the distance, and is just a 5-minute walk from Binidali beach with its clear turquoise-blue water.

The land can be constructed, but at the moment awaits the issue of the construction licence which can take place when the mains drainage work has been completed.