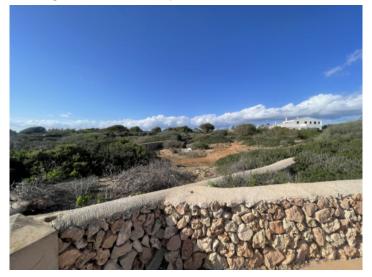

#### **Details:**

This wonderful, 1,241 sqm building plot is situated on the first line of the sea in Binidali, a stylish urbanisation on Menorca's south-east coast. It has breathtaking views of the sea and represents a magnificent investment opportunity.

It is bordered on the right by a green zone which can not be developed and is located at the end of a quiet cul-de-sac, ensuring great tranquility and thereby increasing its value.

The plot allows spectacular sunsets to be enjoyed, with views of the island of Mallorca in the distance, and is just a 5-minute walk from Binidali beach with its clear turquoise-blue water.