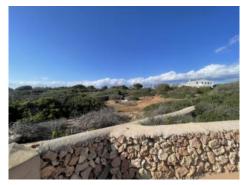

#### **Details:**

This wonderful, 1,241 sqm building plot is situated on the first line of the sea in Binidali, a stylish urbanisation on Menorca's south-east coast. It has breathtaking views of the sea and represents a magnificent investment opportunity.

It is bordered on the right by a green zone which can not be developed and is located at the end of a quiet cul-de-sac, ensuring great tranquility and thereby increasing its value.

The plot allows spectacular sunsets to be enjoyed, with views of the island of Mallorca in the distance, and is just a 5-minute walk from Binidali beach with its clear turquoise-blue water.