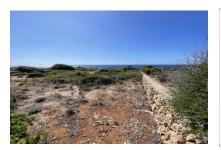

# Wonderful investment building plot on the first sea line with lovely sea views in Binidali, Menorca

plot area: 1.241 m<sup>2</sup> water: -

sea view:

dev. Potential: -

building permit: -

electricity: - **price:** € 2,225,000.-

#### **Details:**

This wonderful, 1,241 sqm building plot is situated on the first line of the sea in Binidali, a stylish urbanisation on Menorca's south-east coast. It has breathtaking views of the sea and represents a magnificent investment opportunity.

It is bordered on the right by a green zone which can not be developed and is located at the end of a quiet cul-de-sac, ensuring great tranquility and thereby increasing its value.

The plot allows spectacular sunsets to be enjoyed, with views of the island of Mallorca in the distance, and is just a 5-minute walk from Binidali beach with its clear turquoise-blue water.