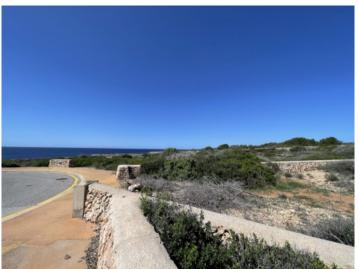

#### **Details:**

This wonderful, 1,241 sqm building plot is situated on the first line of the sea in Binidali, a stylish urbanisation on Menorca's south-east coast. It has breathtaking views of the sea and represents a magnificent investment opportunity.

It is bordered on the right by a green zone which can not be developed and is located at the end of a quiet cul-de-sac, ensuring great tranquility and thereby increasing its value.

The plot allows spectacular sunsets to be enjoyed, with views of the island of Mallorca in the distance, and is just a 5-minute walk from Binidali beach with its clear turquoise-blue water.

The surroundings of Binidali are characterised by a beautiful coastal landscape with clear, turquoise waters and gentle bays. The beaches nearby are often less crowded than other tourist hotspots in Menorca, making it a perfect place for sunbathers and swimmers. The coastline is surrounded by impressive cliffs and small rocks that are perfect for walking and exploring.