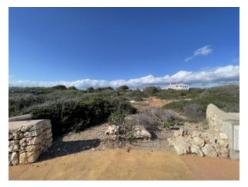

#### **Details:**

This wonderful, 1,241 sqm building plot is situated on the first line of the sea in Binidali, a stylish urbanisation on Menorca's south-east coast. It has breathtaking views of the sea and represents a magnificent investment opportunity.

It is bordered on the right by a green zone which can not be developed and is located at the end of a quiet cul-de-sac, ensuring great tranquility and thereby increasing its value.

The plot allows spectacular sunsets to be enjoyed, with views of the island of Mallorca in the distance, and is just a 5-minute walk from Binidali beach with its clear turquoise-blue water.