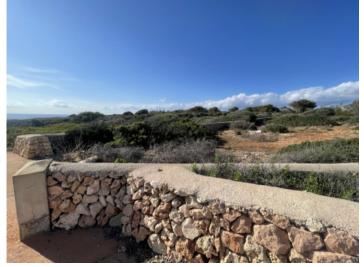

#### **Details:**

This wonderful, 1,241 sqm building plot is situated on the first line of the sea in Binidali, a stylish urbanisation on Menorca's south-east coast. It has breathtaking views of the sea and represents a magnificent investment opportunity.

It is bordered on the right by a green zone which can not be developed and is located at the end of a quiet cul-de-sac, ensuring great tranquility and thereby increasing its value.

The plot allows spectacular sunsets to be enjoyed, with views of the island of Mallorca in the distance, and is just a 5-minute walk from Binidali beach with its clear turquoise-blue water.

The land can be constructed, but at the moment awaits the issue of the construction licence which can take place when the mains drainage work has been completed.