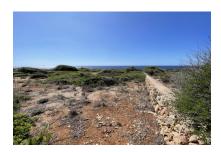

# Wonderful investment building plot on the first sea line with lovely sea views in Binidali, Menorca

plot area: 1.241 m<sup>2</sup> water: -

sea view:

dev. Potential: -

building permit: -

electricity: - **price:** € 2,225,000.-

#### **Details:**

This wonderful, 1,241 sqm building plot is situated on the first line of the sea in Binidali, a stylish urbanisation on Menorca's south-east coast. It has breathtaking views of the sea and represents a magnificent investment opportunity.

It is bordered on the right by a green zone which can not be developed and is located at the end of a quiet cul-de-sac, ensuring great tranquility and thereby increasing its value.

The plot allows spectacular sunsets to be enjoyed, with views of the island of Mallorca in the distance, and is just a 5-minute walk from Binidali beach with its clear turquoise-blue water.