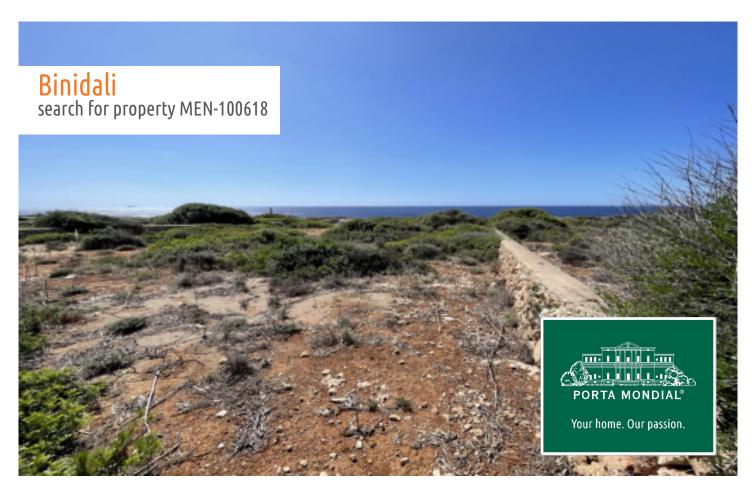

# Wonderful investment building plot on the first sea line with lovely sea views in Binidali, Menorca

plot area: 1.241 m<sup>2</sup> water: -

sea view:

dev. Potential: -

building permit: -

electricity: - **price:** € 2,225,000.-

#### **Details:**

This wonderful, 1,241 sqm building plot is situated on the first line of the sea in Binidali, a stylish urbanisation on Menorca's south-east coast. It has breathtaking views of the sea and represents a magnificent investment opportunity.

It is bordered on the right by a green zone which can not be developed and is located at the end of a quiet cul-de-sac, ensuring great tranquility and thereby increasing its value.

The plot allows spectacular sunsets to be enjoyed, with views of the island of Mallorca in the distance, and is just a 5-minute walk from Binidali beach with its clear turquoise-blue water.

The land can be constructed, but at the moment awaits the issue of the construction licence which can take place when the mains drainage work has been completed.