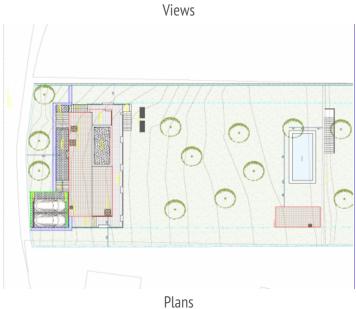

#### **Details:**

This urban plot is located in one of the most exclusive areas of Valldemossa, with execution project and building permit in force for the construction of a detached house with swimming pool.

Project included: two-storey house with living room, dining room, kitchen, 3 bedrooms, 2 bathrooms, dressing room and swimming pool. Environmentally friendly design, traditional Mallorcan finishes and all modern comforts.

### Valldemossa search for property MAL-122287

Views

PORTA MALLORQUINA • C./ COLOM 20 2°, 07001 PALMA, SPAIN TEL.: +34 971 698 242 • INFO@PORTAMALLORQUINA.COM • WWW.PORTAMALLORQUINA.COM