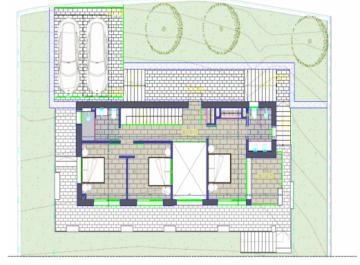

Project included: two-storey house with living room, dining room, kitchen, 3 bedrooms, 2 bathrooms, dressing room and swimming pool. Environmentally friendly design, traditional Mallorcan finishes and all modern comforts.

### Valldemossa search for property MAL-122287

Plans

Plans

Plans