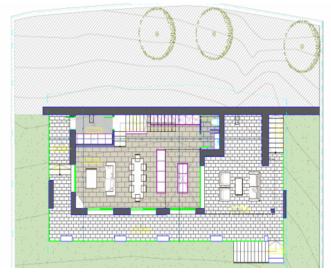

Project included: two-storey house with living room, dining room, kitchen, 3 bedrooms, 2 bathrooms, dressing room and swimming pool. Environmentally friendly design, traditional Mallorcan finishes and all modern comforts.

### Valldemossa search for property MAL-122287

Plans

Plans

Plans