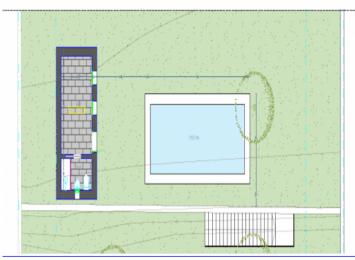

Project included: two-storey house with living room, dining room, kitchen, 3 bedrooms, 2 bathrooms, dressing room and swimming pool. Environmentally friendly design, traditional Mallorcan finishes and all modern comforts.

### Valldemossa search for property MAL-122287

Plans

Plans

Plans