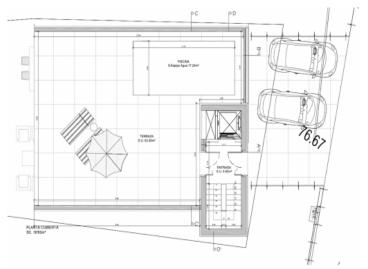

#### Distribution:

- Panoramic terrace of more than 80 sqm with private pool.
- Upper floor with kitchen, dining room, living room and porch overlooking the valley and the bay.
- Lower floor with three bedrooms, each with en suite bathroom and orientation to the mountains and the sea.
- Basement with wellness and storage spaces.

The plot, of approximately 590 sqm, is oriented to make the most of the light and views.

It has parking for three vehicles, elevator, underfloor heating, air conditioning, home automation and high quality materials.