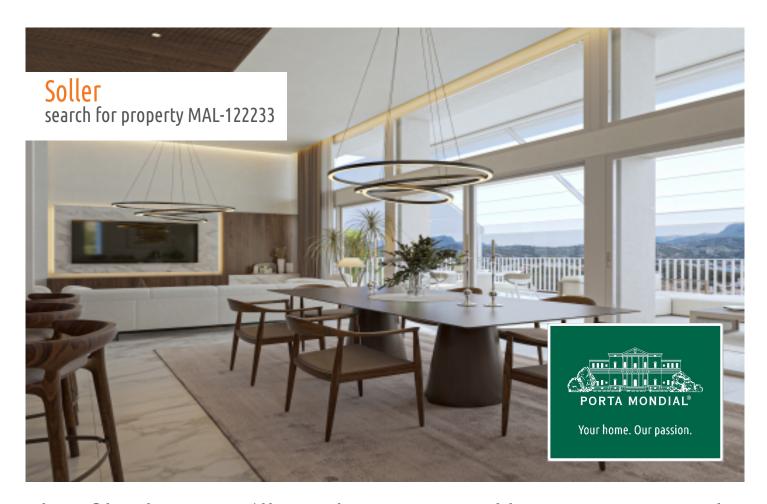

#### **Details:**

In the sought-after Port de Sóller is this single-family house project with contemporary design and spaces distributed to offer comfort, privacy and panoramic views.

The property includes roof terrace with swimming pool, 2 habitable floors and basement equipped with wine cellar, gym and sauna.

#### Distribution:

- Panoramic terrace of more than 80 sqm with private pool.
- Upper floor with kitchen, dining room, living room and porch overlooking the valley and the bay.
- Lower floor with three bedrooms, each with en suite bathroom and orientation to the mountains and the sea.
- Basement with wellness and storage spaces.