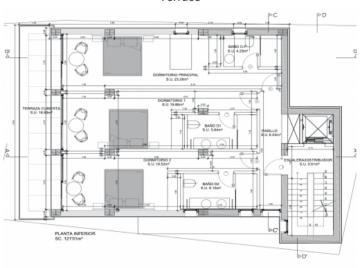

#### Distribution:

- Panoramic terrace of more than 80 sqm with private pool.
- Upper floor with kitchen, dining room, living room and porch overlooking the valley and the bay.
- Lower floor with three bedrooms, each with en suite bathroom and orientation to the mountains and the sea.
- Basement with wellness and storage spaces.