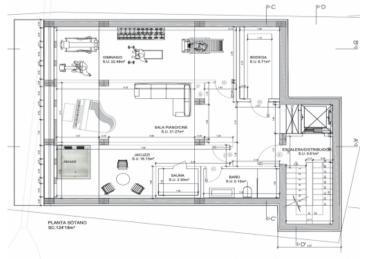

#### **Details:**

In the sought-after Port de Sóller is this single-family house project with contemporary design and spaces distributed to offer comfort, privacy and panoramic views.

The property includes roof terrace with swimming pool, 2 habitable floors and basement equipped with wine cellar, gym and sauna.

#### Distribution:

- Panoramic terrace of more than 80 sqm with private pool.
- Upper floor with kitchen, dining room, living room and porch overlooking the valley and the bay.
- Lower floor with three bedrooms, each with en suite bathroom and orientation to the mountains and the sea.
- Basement with wellness and storage spaces.

The plot, of approximately 590 sqm, is oriented to make the most of the light and views.

It has parking for three vehicles, elevator, underfloor heating, air conditioning, home automation and high quality materials.