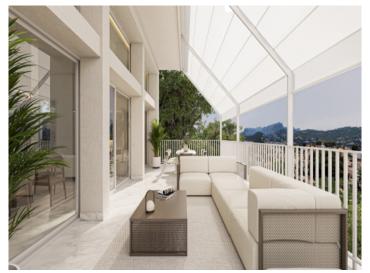

#### Distribution:

- Panoramic terrace of more than 80 sqm with private pool.
- Upper floor with kitchen, dining room, living room and porch overlooking the valley and the bay.
- Lower floor with three bedrooms, each with en suite bathroom and orientation to the mountains and the sea.
- Basement with wellness and storage spaces.