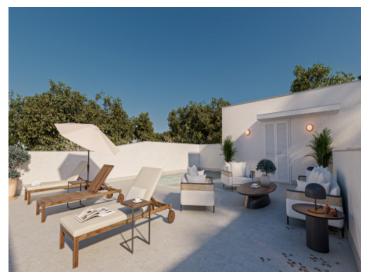

#### **Details:**

In the sought-after Port de Sóller is this single-family house project with contemporary design and spaces distributed to offer comfort, privacy and panoramic views.

The property includes roof terrace with swimming pool, 2 habitable floors and basement equipped with wine cellar, gym and sauna.

#### Distribution:

- Panoramic terrace of more than 80 sqm with private pool.
- Upper floor with kitchen, dining room, living room and porch overlooking the valley and the bay.
- Lower floor with three bedrooms, each with en suite bathroom and orientation to the mountains and the sea.
- Basement with wellness and storage spaces.