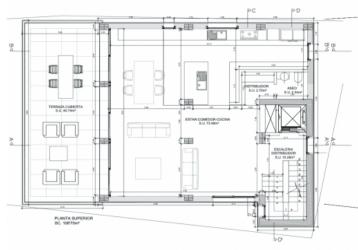

#### Distribution:

- Panoramic terrace of more than 80 sqm with private pool.
- Upper floor with kitchen, dining room, living room and porch overlooking the valley and the bay.
- Lower floor with three bedrooms, each with en suite bathroom and orientation to the mountains and the sea.
- Basement with wellness and storage spaces.