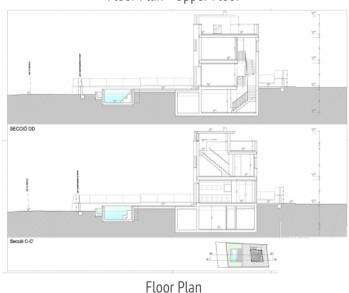

The approved basic project allows for the construction of a modern villa with 159.40 sqm of living space, spread over 3 levels. The ground floor features an open-plan living and dining area, a kitchen, and a bathroom. The first floor consists of 2 spacious bedrooms and another bathroom. A third-floor living space offers breathtaking sea views. A basement provides additional storage and a laundry area.

Designed for maximum comfort, the outdoor area includes a 21.3 sqm pool with a sun terrace, creating the perfect spot to relax while enjoying the stunning coastal scenery.

Whether as a permanent residence or an exclusive holiday home, this property offers tranquility, nature, and breathtaking views. Contact us for more information or to arrange a viewing.

Your home. Our passion.

Floor Plan - First Floor

Floor Plan - First Floor

Floor Plan - Upper Floor

Floor Plan - Upper Floor

PORTA MALLORQUINA • C./ COLOM 20 2°, 07001 PALMA, SPAIN TEL.: +34 971 698 242 • INFO@PORTAMALLORQUINA.COM • WWW.PORTAMALLORQUINA.COM

Floor Plan

Floor Plan