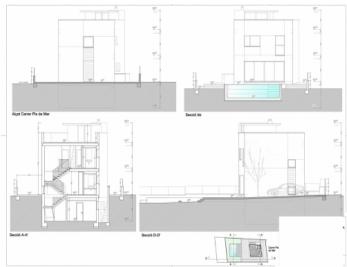

The approved basic project allows for the construction of a modern villa with 159.40 sqm of living space, spread over 3 levels. The ground floor features an open-plan living and dining area, a kitchen, and a bathroom. The first floor consists of 2 spacious bedrooms and another bathroom. A third-floor living space offers breathtaking sea views. A basement provides additional storage and a laundry area.

Designed for maximum comfort, the outdoor area includes a 21.3 sqm pool with a sun terrace, creating the perfect spot to relax while enjoying the stunning coastal scenery.

Whether as a permanent residence or an exclusive holiday home, this property offers tranquility, nature, and breathtaking views. Contact us for more information or to arrange a viewing.