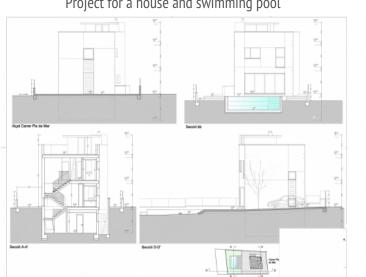

The approved basic project allows for the construction of a modern villa with 159.40 sqm of living space, spread over 3 levels. The ground floor features an open-plan living and dining area, a kitchen, and a bathroom. The first floor consists of 2 spacious bedrooms and another bathroom. A third-floor living space offers breathtaking sea views. A basement provides additional storage and a laundry area.

Designed for maximum comfort, the outdoor area includes a 21.3 sqm pool with a sun terrace, creating the perfect spot to relax while enjoying the stunning coastal scenery.

Whether as a permanent residence or an exclusive holiday home, this property offers tranquility, nature, and breathtaking views. Contact us for more information or to arrange a viewing.

Your home. Our passion.

Project for a house and swimming pool

Floor Plan - Contraction

Project for a house and swimming pool

Floor Plan

Floor Plan - Groundfloor

PORTA MALLORQUINA • C./ COLOM 20 2º, 07001 PALMA, SPAIN TEL.: +34 971 698 242 • INFO@PORTAMALLORQUINA.COM • WWW.PORTAMALLORQUINA.COM

Your home. Our passion.

Floor Plan - First Floor

Floor Plan - First Floor

Floor Plan - Upper Floor

Floor Plan - Upper Floor

PORTA MALLORQUINA • C./ COLOM 20 2°, 07001 PALMA, SPAIN TEL.: +34 971 698 242 • INFO@PORTAMALLORQUINA.COM • WWW.PORTAMALLORQUINA.COM