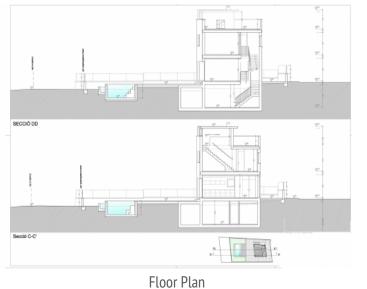

The approved basic project allows for the construction of a modern villa with 159.40 sqm of living space, spread over 3 levels. The ground floor features an open-plan living and dining area, a kitchen, and a bathroom. The first floor consists of 2 spacious bedrooms and another bathroom. A third-floor living space offers breathtaking sea views. A basement provides additional storage and a laundry area.

Designed for maximum comfort, the outdoor area includes a 21.3 sqm pool with a sun terrace, creating the perfect spot to relax while enjoying the stunning coastal scenery.

Whether as a permanent residence or an exclusive holiday home, this property offers tranquility, nature, and breathtaking views. Contact us for more information or to arrange a viewing.

Your home. Our passion.

Project for a house and swimming pool

Floor Plan - Contraction

Project for a house and swimming pool

Floor Plan

Floor Plan - Groundfloor

PORTA MALLORQUINA • C./ COLOM 20 2º, 07001 PALMA, SPAIN TEL.: +34 971 698 242 • INFO@PORTAMALLORQUINA.COM • WWW.PORTAMALLORQUINA.COM

Your home. Our passion.

Floor Plan - First Floor

Floor Plan - First Floor

Floor Plan - Upper Floor

Floor Plan - Upper Floor

PORTA MALLORQUINA • C./ COLOM 20 2°, 07001 PALMA, SPAIN TEL.: +34 971 698 242 • INFO@PORTAMALLORQUINA.COM • WWW.PORTAMALLORQUINA.COM