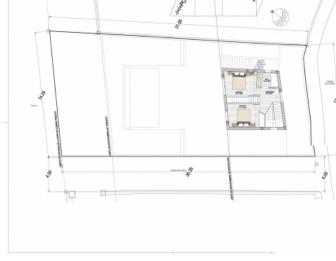

The approved basic project allows for the construction of a modern villa with 159.40 sqm of living space, spread over 3 levels. The ground floor features an open-plan living and dining area, a kitchen, and a bathroom. The first floor consists of 2 spacious bedrooms and another bathroom. A third-floor living space offers breathtaking sea views. A basement provides additional storage and a laundry area.

Your home. Our passion.

Project for a house and swimming pool

Floor Plan - Contraction

Project for a house and swimming pool

Floor Plan

Floor Plan - Groundfloor

PORTA MALLORQUINA • C./ COLOM 20 2º, 07001 PALMA, SPAIN TEL.: +34 971 698 242 • INFO@PORTAMALLORQUINA.COM • WWW.PORTAMALLORQUINA.COM

Your home. Our passion.

Floor Plan - First Floor

Floor Plan - First Floor

Floor Plan - Upper Floor

Floor Plan - Upper Floor

PORTA MALLORQUINA • C./ COLOM 20 2°, 07001 PALMA, SPAIN TEL.: +34 971 698 242 • INFO@PORTAMALLORQUINA.COM • WWW.PORTAMALLORQUINA.COM