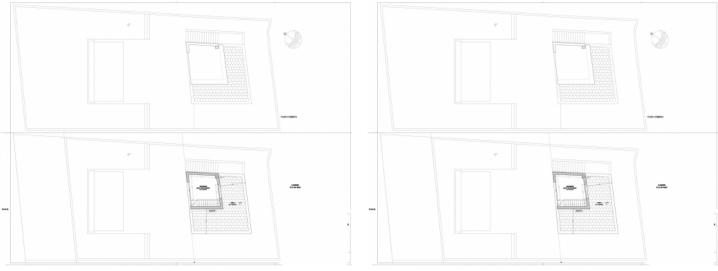

The approved basic project allows for the construction of a modern villa with 159.40 sqm of living space, spread over 3 levels. The ground floor features an open-plan living and dining area, a kitchen, and a bathroom. The first floor consists of 2 spacious bedrooms and another bathroom. A third-floor living space offers breathtaking sea views. A basement provides additional storage and a laundry area.

Your home. Our passion.

Project for a house and swimming pool

Floor Plan - Contraction

Project for a house and swimming pool

Floor Plan

Floor Plan - Groundfloor

PORTA MALLORQUINA • C./ COLOM 20 2º, 07001 PALMA, SPAIN TEL.: +34 971 698 242 • INFO@PORTAMALLORQUINA.COM • WWW.PORTAMALLORQUINA.COM