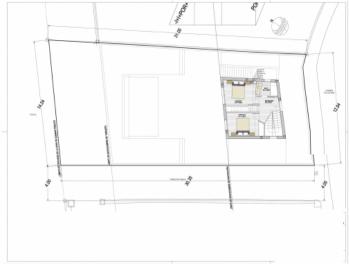

The approved basic project allows for the construction of a modern villa with 159.40 sqm of living space, spread over 3 levels. The ground floor features an open-plan living and dining area, a kitchen, and a bathroom. The first floor consists of 2 spacious bedrooms and another bathroom. A third-floor living space offers breathtaking sea views. A basement provides additional storage and a laundry area.

Your home. Our passion.

Project for a house and swimming pool

Floor Plan - Contraction

Project for a house and swimming pool

Floor Plan

Floor Plan - Groundfloor

PORTA MALLORQUINA • C./ COLOM 20 2º, 07001 PALMA, SPAIN TEL.: +34 971 698 242 • INFO@PORTAMALLORQUINA.COM • WWW.PORTAMALLORQUINA.COM

Your home. Our passion.

Floor Plan - First Floor

Floor Plan - First Floor

Floor Plan - Upper Floor

Floor Plan - Upper Floor

PORTA MALLORQUINA • C./ COLOM 20 2°, 07001 PALMA, SPAIN TEL.: +34 971 698 242 • INFO@PORTAMALLORQUINA.COM • WWW.PORTAMALLORQUINA.COM