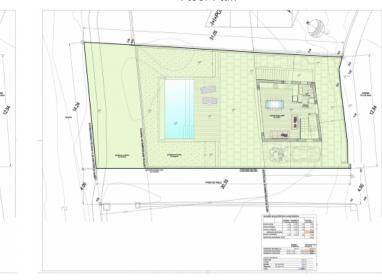

The approved basic project allows for the construction of a modern villa with 159.40 sqm of living space, spread over 3 levels. The ground floor features an open-plan living and dining area, a kitchen, and a bathroom. The first floor consists of 2 spacious bedrooms and another bathroom. A third-floor living space offers breathtaking sea views. A basement provides additional storage and a laundry area.

Designed for maximum comfort, the outdoor area includes a 21.3 sqm pool with a sun terrace, creating the perfect spot to relax while enjoying the stunning coastal scenery.

Whether as a permanent residence or an exclusive holiday home, this property offers tranquility, nature, and breathtaking views. Contact us for more information or to arrange a viewing.