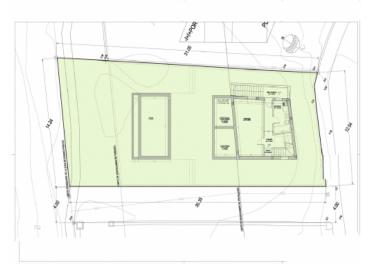

The approved basic project allows for the construction of a modern villa with 159.40 sqm of living space, spread over 3 levels. The ground floor features an open-plan living and dining area, a kitchen, and a bathroom. The first floor consists of 2 spacious bedrooms and another bathroom. A third-floor living space offers breathtaking sea views. A basement provides additional storage and a laundry area.

Designed for maximum comfort, the outdoor area includes a 21.3 sqm pool with a sun terrace, creating the perfect spot to relax while enjoying the stunning coastal scenery.

Whether as a permanent residence or an exclusive holiday home, this property offers tranquility, nature, and breathtaking views. Contact us for more information or to arrange a viewing.

Floor Plan

Floor Plan