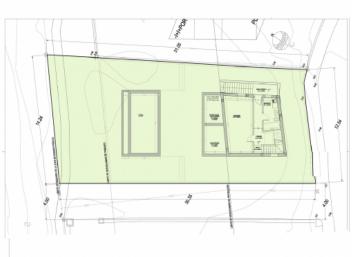

The approved basic project allows for the construction of a modern villa with 159.40 sqm of living space, spread over 3 levels. The ground floor features an open-plan living and dining area, a kitchen, and a bathroom. The first floor consists of 2 spacious bedrooms and another bathroom. A third-floor living space offers breathtaking sea views. A basement provides additional storage and a laundry area.

Designed for maximum comfort, the outdoor area includes a 21.3 sqm pool with a sun terrace, creating the perfect spot to relax while enjoying the stunning coastal scenery.

Whether as a permanent residence or an exclusive holiday home, this property offers tranquility, nature, and breathtaking views. Contact us for more information or to arrange a viewing.

Floor Plan

Floor Plan