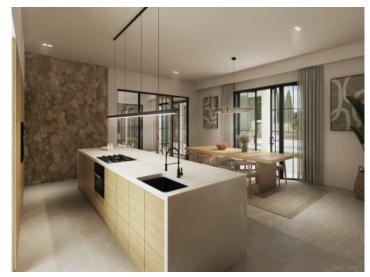

The basic project comprises a spacious finca with pool, a pool house and a garage. The living room with an adjoining office, a kitchen with integrated dining area, a practical utility room and a guest WC are planned for the first floor. All rooms have direct access to the terraces, which are partially or fully covered, so that Mediterranean life can be enjoyed to the full.

Finca project with pool

Spacious living area

Office

Impressive entrance area

Kitchen with adjoining dining area

One of 5 bedrooms

Plot

Plot