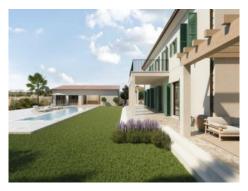

The outdoor area will feature a 34 sqm pool with sun terrace. An absolute highlight is the pool house, which has a covered terrace with barbecue area, a gym, a sauna, a further bathroom and a storage room. A real wellness oasis can be created here. The project is rounded off with a garage offering a total of 3 parking spaces.