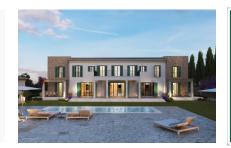

The basic project comprises a spacious finca with pool, a pool house and a garage. The living room with an adjoining office, a kitchen with integrated dining area, a practical utility room and a guest WC are planned for the first floor. All rooms have direct access to the terraces, which are partially or fully covered, so that Mediterranean life can be enjoyed to the full.

The outdoor area will feature a 34 sqm pool with sun terrace. An absolute highlight is the pool house, which has a covered terrace with barbecue area, a gym, a sauna, a further bathroom and a storage room. A real wellness oasis can be created here. The project is rounded off with a garage offering a total of 3 parking spaces.

Finca project with pool

Spacious living area

Office

Impressive entrance area

Kitchen with adjoining dining area

One of 5 bedrooms

Plot

Plot