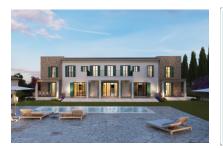

The outdoor area will feature a 34 sqm pool with sun terrace. An absolute highlight is the pool house, which has a covered terrace with barbecue area, a gym, a sauna, a further bathroom and a storage room. A real wellness oasis can be created here. The project is rounded off with a garage offering a total of 3 parking spaces.