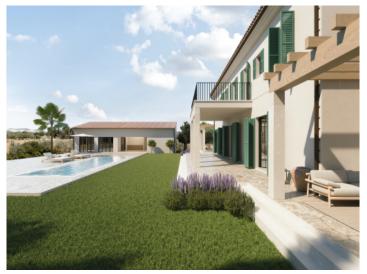

The outdoor area will feature a 34 sqm pool with sun terrace. An absolute highlight is the pool house, which has a covered terrace with barbecue area, a gym, a sauna, a further bathroom and a storage room. A real wellness oasis can be created here. The project is rounded off with a garage offering a total of 3 parking spaces.

You can also benefit from the proximity to the amenities of daily life, which you can reach in just a few minutes by car or bicycle.

For further information or to arrange a viewing appointment, please do not hesitate to contact us.