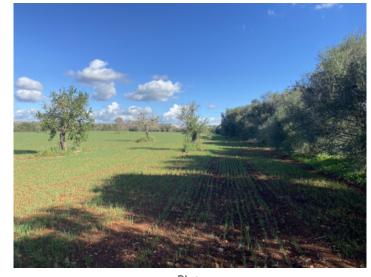

# Fantastic finca plot with basic project and views of Randa near Campos

plot area: 22.128 m<sup>2</sup> water: -

sea view:

dev. Potential: -

building permit: -

electricity: - **price: € 495,000.-**

#### **Details:**

This impressive plot of approx. 22,128 sqm is situated in a quiet location near Campos. The village of Campos is known for its charming atmosphere and idyllic landscape, providing a harmonious setting for your new home. The plot offers a lot of privacy and wonderful views as far as the mountains and Randa. The plot has a basic project that has already been submitted, allowing you to turn your vision of a luxurious retreat into reality.

Plot

Plot

Imposing drive way

Campos