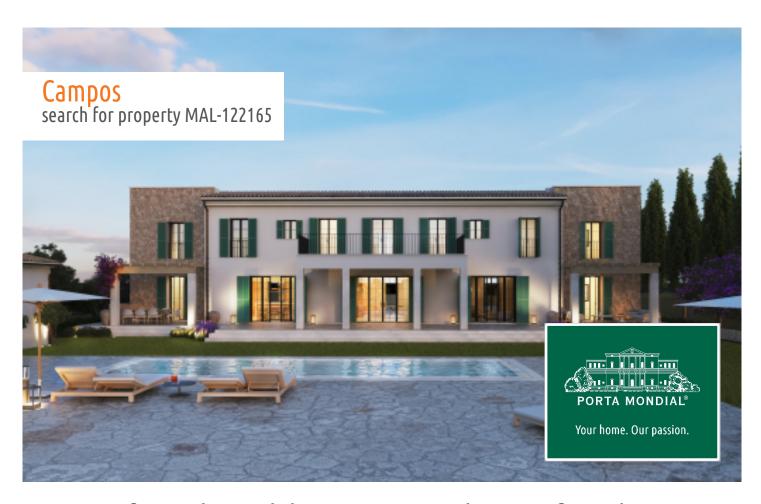

# Fantastic finca plot with basic project and views of Randa near Campos

plot area: 22.128 m<sup>2</sup> water: -

sea view:

dev. Potential: -

building permit: -

electricity: - **price: € 495,000.-**

#### **Details:**

This impressive plot of approx. 22,128 sqm is situated in a quiet location near Campos. The village of Campos is known for its charming atmosphere and idyllic landscape, providing a harmonious setting for your new home. The plot offers a lot of privacy and wonderful views as far as the mountains and Randa. The plot has a basic project that has already been submitted, allowing you to turn your vision of a luxurious retreat into reality.

The basic project comprises a spacious finca with pool, a pool house and a garage. The living room with an adjoining office, a kitchen with integrated dining area, a practical utility room and a guest WC are planned for the first floor. All rooms have direct access to the terraces, which are partially or fully covered, so that Mediterranean life can be enjoyed to the full.