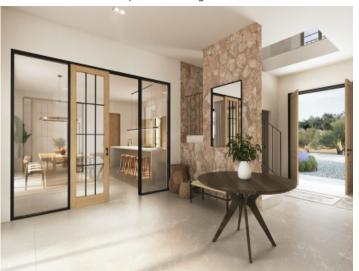

The basic project comprises a spacious finca with pool, a pool house and a garage. The living room with an adjoining office, a kitchen with integrated dining area, a practical utility room and a guest WC are planned for the first floor. All rooms have direct access to the terraces, which are partially or fully covered, so that Mediterranean life can be enjoyed to the full.

Finca project with pool

Spacious living area

Office

Impressive entrance area

Kitchen with adjoining dining area

One of 5 bedrooms

Plot

Plot