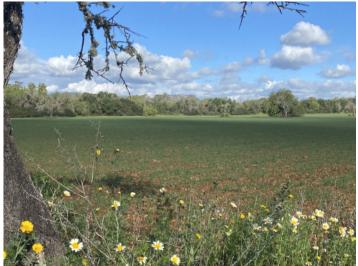

# Fantastic finca plot with basic project and views of Randa near Campos

plot area: 22.128 m<sup>2</sup> water: -

sea view:

dev. Potential: -

building permit: -

electricity: - **price: € 495,000.-**

#### **Details:**

This impressive plot of approx. 22,128 sqm is situated in a quiet location near Campos. The village of Campos is known for its charming atmosphere and idyllic landscape, providing a harmonious setting for your new home. The plot offers a lot of privacy and wonderful views as far as the mountains and Randa. The plot has a basic project that has already been submitted, allowing you to turn your vision of a luxurious retreat into reality.

Finca project with pool

Spacious living area

Office

Impressive entrance area

Kitchen with adjoining dining area

One of 5 bedrooms

Plot

Plot