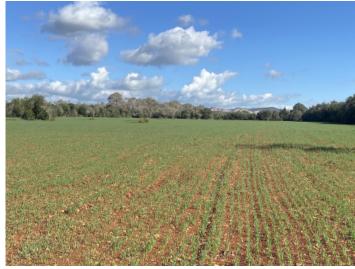

# Fantastic finca plot with basic project and views of Randa near Campos

plot area: 22.128 m<sup>2</sup> water: -

sea view:

dev. Potential: -

building permit: -

electricity: - **price: € 495,000.-**

#### **Details:**

This impressive plot of approx. 22,128 sqm is situated in a quiet location near Campos. The village of Campos is known for its charming atmosphere and idyllic landscape, providing a harmonious setting for your new home. The plot offers a lot of privacy and wonderful views as far as the mountains and Randa. The plot has a basic project that has already been submitted, allowing you to turn your vision of a luxurious retreat into reality.

Finca project with pool

Spacious living area

Office

Impressive entrance area

Kitchen with adjoining dining area

One of 5 bedrooms

Plot

Plot