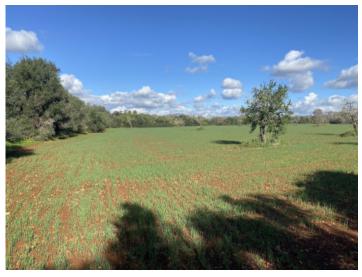

# Fantastic finca plot with basic project and views of Randa near Campos

plot area: 22.128 m<sup>2</sup> water: -

sea view:

dev. Potential: -

building permit: -

electricity: - **price: € 495,000.-**

#### **Details:**

This impressive plot of approx. 22,128 sqm is situated in a quiet location near Campos. The village of Campos is known for its charming atmosphere and idyllic landscape, providing a harmonious setting for your new home. The plot offers a lot of privacy and wonderful views as far as the mountains and Randa. The plot has a basic project that has already been submitted, allowing you to turn your vision of a luxurious retreat into reality.

Finca project with pool

Spacious living area

Office

Impressive entrance area

Kitchen with adjoining dining area

One of 5 bedrooms

Plot

Plot