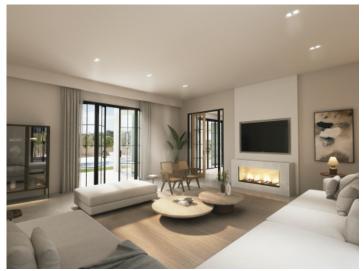

The basic project comprises a spacious finca with pool, a pool house and a garage. The living room with an adjoining office, a kitchen with integrated dining area, a practical utility room and a guest WC are planned for the first floor. All rooms have direct access to the terraces, which are partially or fully covered, so that Mediterranean life can be enjoyed to the full.

Finca project with pool

Spacious living area

Office

Impressive entrance area

Kitchen with adjoining dining area

One of 5 bedrooms

Plot

Plot