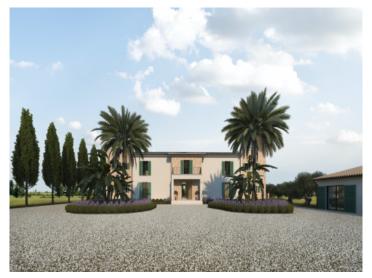

The basic project comprises a spacious finca with pool, a pool house and a garage. The living room with an adjoining office, a kitchen with integrated dining area, a practical utility room and a guest WC are planned for the first floor. All rooms have direct access to the terraces, which are partially or fully covered, so that Mediterranean life can be enjoyed to the full.

A total of 5 bedrooms and 4 bathrooms, 3 of which are en suite, are planned for the upper floor. The large master suite will also have a dressing area and a private terrace offering magnificent views of the surrounding countryside.

The outdoor area will feature a 34 sqm pool with sun terrace. An absolute highlight is the pool house, which has a covered terrace with barbecue area, a gym, a sauna, a further bathroom and a storage room. A real wellness oasis can be created here. The project is rounded off with a garage offering a total of 3 parking spaces.