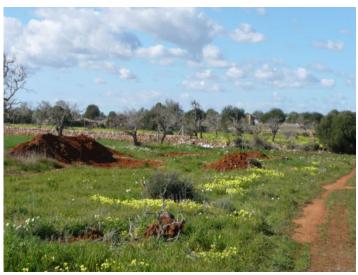

# Beautiful plot with project for the construction of a spacious finca

| plot area:       | 14.198 m <sup>2</sup> | water: | -         |
|------------------|-----------------------|--------|-----------|
| sea view:        | -                     |        |           |
| dev. Potential:  | -                     |        |           |
| building permit: | -                     |        |           |
| electricity:     | -                     | price: | € 645,000 |

### **Details:**

This large plot is located between Santanyi and Cala Llombards and offers beautiful panoramic views over the countryside. There is a project for a generously proportioned finca that leaves nothing to be desired. A two-storey house with 5 bedrooms, underground car park, pool and pool house is planned. The size of the plot offers plenty of scope to create various plantings.