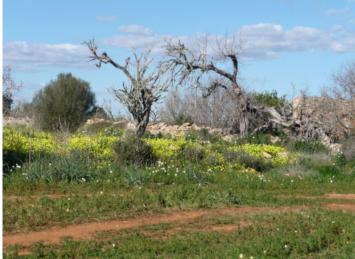

# Beautiful plot with project for the construction of a spacious finca

| plot area:       | 14.198 m <sup>2</sup> | water: | -         |
|------------------|-----------------------|--------|-----------|
| sea view:        | -                     |        |           |
| dev. Potential:  | -                     |        |           |
| building permit: | -                     |        |           |
| electricity:     | -                     | price: | € 645,000 |

### **Details:**

This large plot is located between Santanyi and Cala Llombards and offers beautiful panoramic views over the countryside. There is a project for a generously proportioned finca that leaves nothing to be desired. A two-storey house with 5 bedrooms, underground car park, pool and pool house is planned. The size of the plot offers plenty of scope to create various plantings.