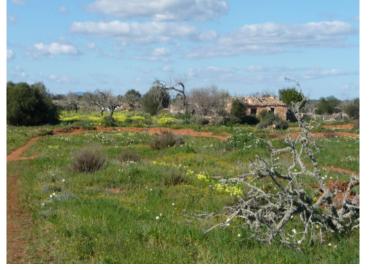

# Beautiful plot with project for the construction of a spacious finca

| plot area:       | 14.198 m <sup>2</sup> | water: | -         |
|------------------|-----------------------|--------|-----------|
| sea view:        | -                     |        |           |
| dev. Potential:  | -                     |        |           |
| building permit: | -                     |        |           |
| electricity:     | -                     | price: | € 645,000 |

### **Details:**

This large plot is located between Santanyi and Cala Llombards and offers beautiful panoramic views over the countryside. There is a project for a generously proportioned finca that leaves nothing to be desired. A two-storey house with 5 bedrooms, underground car park, pool and pool house is planned. The size of the plot offers plenty of scope to create various plantings.