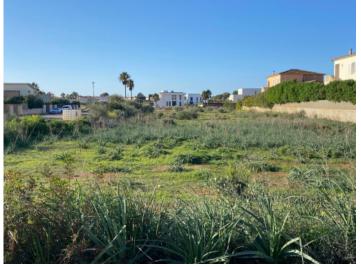

## Sunny corner building plot in Sa Rapita with basic construction project for a detached house

| plot area:       | 830 m <sup>2</sup> | water: | -         |
|------------------|--------------------|--------|-----------|
| sea view:        | -                  |        |           |
| dev. Potential:  | -                  |        |           |
| building permit: | -                  |        |           |
| electricity:     | -                  | price: | € 430,000 |

With a generous area of approx. 830 sqm, the plot offers an ideal basis for the construction of a detached house tailored to the personal ideas and requirements of its new owners. A basic project for the construction of an approx. 125 sqm villa with jacuzzi has already been submitted to the local authorities but can still be modified if required

The garden can be laid out as desired, and offers ample space for fruit trees and palms.

Truly a lovely location to realise your dream of owning your own home in one of the most desirable locations in Mallorca.