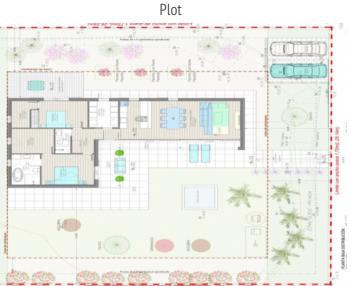

With a generous area of approx. 830 sqm, the plot offers an ideal basis for the construction of a detached house tailored to the personal ideas and requirements of its new owners. A basic project for the construction of an approx. 125 sqm villa with jacuzzi has already been submitted to the local authorities but can still be modified if required

The project plans foresee the construction of a single-level house with an openly-designed living/dining area with integrated kitchen, 2 comfortable bedrooms and 2 modern bathrooms, one of which is en-suite. The master bedroom will also have a spacious dressing room, and all rooms will have direct access to the external area. There are also 2 outside parking spaces.