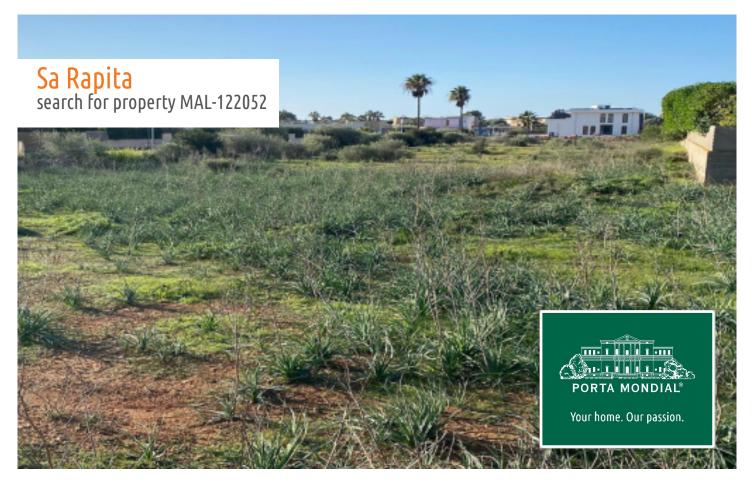

## Sunny corner building plot in Sa Rapita with basic construction project for a detached house

| plot area:       | 830 m <sup>2</sup> | water: | -         |
|------------------|--------------------|--------|-----------|
| sea view:        | -                  |        |           |
| dev. Potential:  | -                  |        |           |
| building permit: | -                  |        |           |
| electricity:     | -                  | price: | € 430,000 |

## **Details:**

This beautiful building plot is idyllically situated in Sa Rapita, a charming coastal village in the south-east of Mallorca which captivates with the enchanting natural beach of Es Trenc, its exclusive marina, and its authentic Mallorcan atmosphere.

With a generous area of approx. 830 sqm, the plot offers an ideal basis for the construction of a detached house tailored to the personal ideas and requirements of its new owners. A basic project for the construction of an approx. 125 sqm villa with jacuzzi has already been submitted to the local authorities but can still be modified if required

The garden can be laid out as desired, and offers ample space for fruit trees and palms.

Truly a lovely location to realise your dream of owning your own home in one of the most desirable locations in Mallorca.