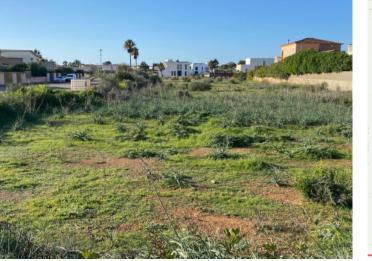

## Sunny corner building plot in Sa Rapita with basic construction project for a detached house

| plot area:       | 830 m <sup>2</sup> | water: | -         |
|------------------|--------------------|--------|-----------|
| sea view:        | -                  |        |           |
| dev. Potential:  | -                  |        |           |
| building permit: | -                  |        |           |
| electricity:     | -                  | price: | € 430,000 |

With a generous area of approx. 830 sqm, the plot offers an ideal basis for the construction of a detached house tailored to the personal ideas and requirements of its new owners. A basic project for the construction of an approx. 125 sqm villa with jacuzzi has already been submitted to the local authorities but can still be modified if required

The garden can be laid out as desired, and offers ample space for fruit trees and palms.

Truly a lovely location to realise your dream of owning your own home in one of the most desirable locations in Mallorca.