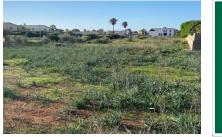

## Sunny corner building plot in Sa Rapita with basic construction project for a detached house

| plot area:       | 830 m <sup>2</sup> | water: | -         |
|------------------|--------------------|--------|-----------|
| sea view:        | -                  |        |           |
| dev. Potential:  | -                  |        |           |
| building permit: | -                  |        |           |
| electricity:     | -                  | price: | € 430,000 |

With a generous area of approx. 830 sqm, the plot offers an ideal basis for the construction of a detached house tailored to the personal ideas and requirements of its new owners. A basic project for the construction of an approx. 125 sqm villa with jacuzzi has already been submitted to the local authorities but can still be modified if required

The garden can be laid out as desired, and offers ample space for fruit trees and palms.

Truly a lovely location to realise your dream of owning your own home in one of the most desirable locations in Mallorca.