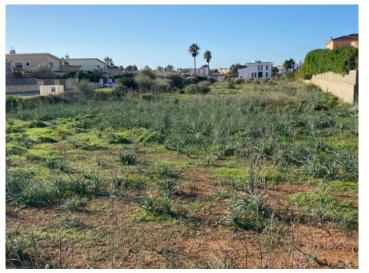

## Sunny corner building plot in Sa Rapita with basic construction project for a detached house

| plot area:       | 830 m <sup>2</sup> | water: | -         |
|------------------|--------------------|--------|-----------|
| sea view:        | -                  |        |           |
| dev. Potential:  | -                  |        |           |
| building permit: | -                  |        |           |
| electricity:     | -                  | price: | € 430,000 |

With a generous area of approx. 830 sqm, the plot offers an ideal basis for the construction of a detached house tailored to the personal ideas and requirements of its new owners. A basic project for the construction of an approx. 125 sqm villa with jacuzzi has already been submitted to the local authorities but can still be modified if required

The garden can be laid out as desired, and offers ample space for fruit trees and palms.

Truly a lovely location to realise your dream of owning your own home in one of the most desirable locations in Mallorca.