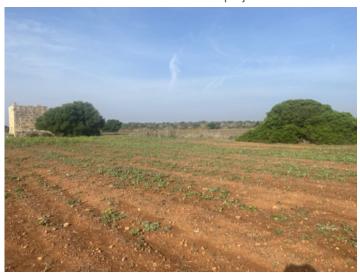

#### **Details:**

This impressive plot of approx. 29,618 sqm is situated in an excellent location near Campos, just a few minutes' drive from the beautiful natural beach of Es Trenc and the marina of Sa Rápita. It impresses with its quiet rural location and proximity to important amenities.

The plot boasts magnificent views of the surrounding Mediterranean landscape. Access to the plot is via an asphalted road.

We would be happy to help you find suitable architects.

Please contact us for further information or to arrange a viewing.