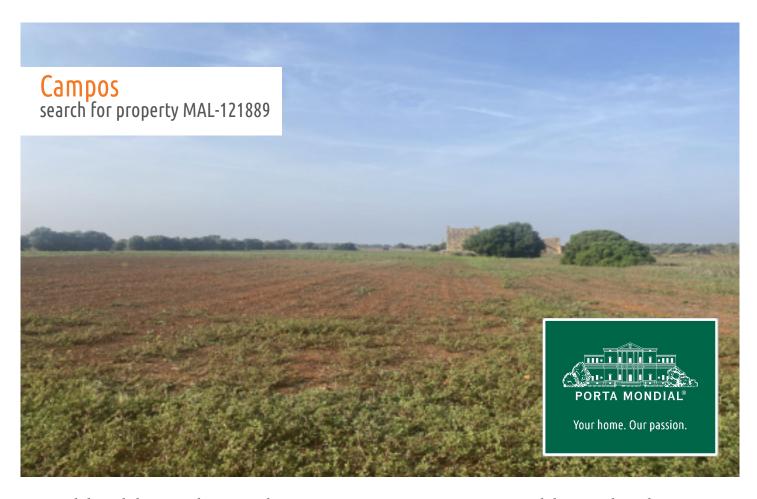

# Rural building plot with construction permit and breathtaking views near Campos

plot area: 29.618 m<sup>2</sup> water: -

sea view:

dev. Potential:

building permit: -

electricity: - price: € 580,000.-

#### **Details:**

This impressive plot of approx. 29,618 sqm is situated in an excellent location near Campos, just a few minutes' drive from the beautiful natural beach of Es Trenc and the marina of Sa Rápita. It impresses with its quiet rural location and proximity to important amenities.

The plot boasts magnificent views of the surrounding Mediterranean landscape. Access to the plot is via an asphalted road.

We would be happy to help you find suitable architects.

Please contact us for further information or to arrange a viewing.