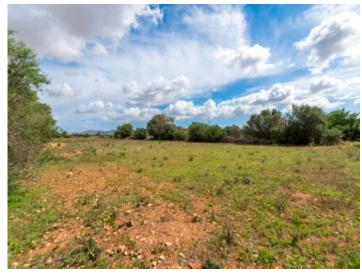

Idyllic finca building plot with construction licence in Felanitx

| plot area:<br>sea view:<br>dev. Potential: | 15.756 m²<br>-<br>236 m² | water: | -         |
|--------------------------------------------|--------------------------|--------|-----------|
| building permit:<br>electricity:           | -                        | price: | € 455,000 |

## **Details:**

This idyllic building plot with an area of 15.755 sqm is situated in a quiet, very private location in the beautiful area of Son Muda in Felanitx. A new valid building licence for a finca with a constructed area of 236.28 sqm already exists.