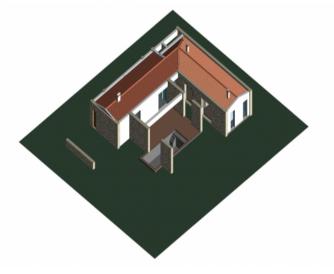

The project foresees a house with 3 bedrooms, 3 bathrooms, a living/dining area with openly-designed integrated kitchen, guest WC, laundry room, house-technology room, garage, a parking space, and a pool.

The power supply will be self-sufficient and produced by means of a modern solar system.

Felanitx search for property MAL-121820