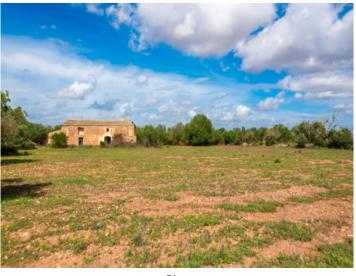

## **Details:**

This idyllic building plot with an area of 15.755 sqm is situated in a quiet, very private location in the beautiful area of Son Muda in Felanitx. A new valid building licence for a finca with a constructed area of 236.28 sqm already exists.

## Location & surrounding area:

Felanitx is located in the southeast of Mallorca being a small well-kept village with various shops for daily needs, nice cafés and restaurants.

The landscape is partially hilly and wooded, partially plain and vast, ideal for those seeking tranquillity and for lovers of nature.

The small harbour city of Portocolom and the romantic bays on the east coast are approx. a 15-minute drive away.

Felanitx search for property MAL-121820

Your home. Our passion.

Projekt

Projekt

Plot

Plot

Floorplan