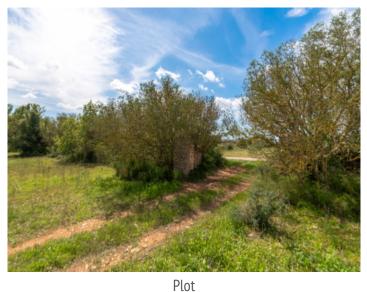

## **Details:**

This idyllic building plot with an area of 15.755 sqm is situated in a quiet, very private location in the beautiful area of Son Muda in Felanitx. A new valid building licence for a finca with a constructed area of 236.28 sqm already exists.

## Location & surrounding area:

Felanitx is located in the southeast of Mallorca being a small well-kept village with various shops for daily needs, nice cafés and restaurants.

The landscape is partially hilly and wooded, partially plain and vast, ideal for those seeking tranquillity and for lovers of nature.

The small harbour city of Portocolom and the romantic bays on the east coast are approx. a 15-minute drive away.

Felanitx search for property MAL-121820

Your home. Our passion.

Projekt

Projekt

Plot

Plot

Floorplan