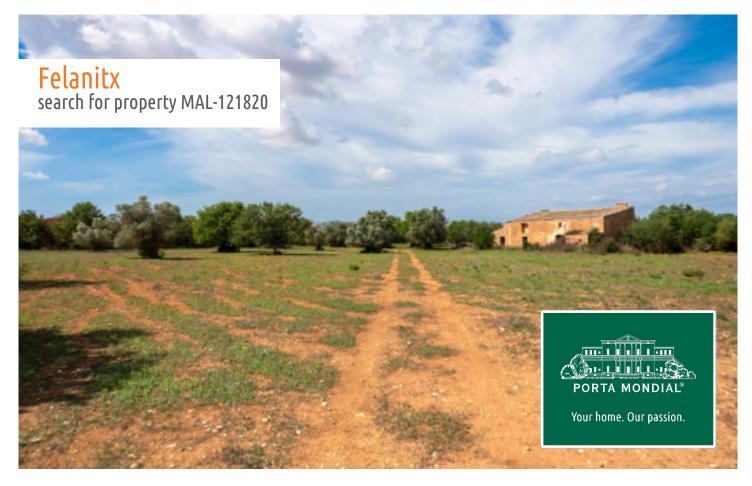

Felanitx search for property MAL-121820

## **Details:**

This idyllic building plot with an area of 15.755 sqm is situated in a quiet, very private location in the beautiful area of Son Muda in Felanitx. A new valid building licence for a finca with a constructed area of 236.28 sqm already exists.