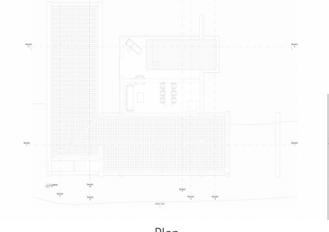

## **Details:**

This idyllic building plot with an area of 15.755 sqm is situated in a quiet, very private location in the beautiful area of Son Muda in Felanitx. A new valid building licence for a finca with a constructed area of 236.28 sqm already exists.

The project foresees a house with 3 bedrooms, 3 bathrooms, a living/dining area with openly-designed integrated kitchen, guest WC, laundry room, house-technology room, garage, a parking space, and a pool.

PORTA MALLORQUINA • C./ COLOM 20 2°, 07001 PALMA, SPAIN TEL.: +34 971 698 242 • INFO@PORTAMALLORQUINA.COM • WWW.PORTAMALLORQUINA.COM

Felanitx search for property MAL-121820

Your home. Our passion.

Plan

Plan