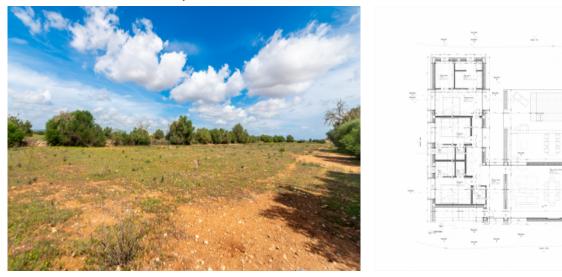

## **Details:**

This idyllic building plot with an area of 15.755 sqm is situated in a quiet, very private location in the beautiful area of Son Muda in Felanitx. A new valid building licence for a finca with a constructed area of 236.28 sqm already exists.

The project foresees a house with 3 bedrooms, 3 bathrooms, a living/dining area with openly-designed integrated kitchen, guest WC, laundry room, house-technology room, garage, a parking space, and a pool.