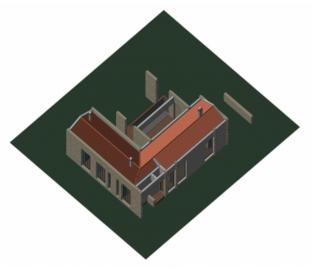

The project foresees a house with 3 bedrooms, 3 bathrooms, a living/dining area with openly-designed integrated kitchen, guest WC, laundry room, house-technology room, garage, a parking space, and a pool.

The power supply will be self-sufficient and produced by means of a modern solar system.

Felanitx search for property MAL-121820