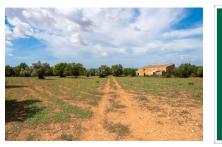

## **Details:**

This idyllic building plot with an area of 15.755 sqm is situated in a quiet, very private location in the beautiful area of Son Muda in Felanitx. A new valid building licence for a finca with a constructed area of 236.28 sqm already exists.

## Location & surrounding area:

Felanitx is located in the southeast of Mallorca being a small well-kept village with various shops for daily needs, nice cafés and restaurants.

The landscape is partially hilly and wooded, partially plain and vast, ideal for those seeking tranquillity and for lovers of nature.

The small harbour city of Portocolom and the romantic bays on the east coast are approx. a 15-minute drive away.

Felanitx search for property MAL-121820

Your home. Our passion.

Projekt

Projekt

Plot

Plot

Floorplan