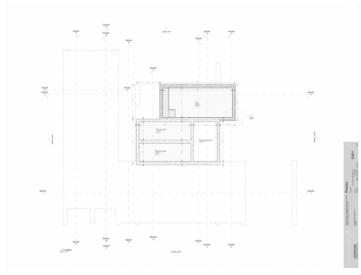

The project foresees a house with 3 bedrooms, 3 bathrooms, a living/dining area with openly-designed integrated kitchen, guest WC, laundry room, house-technology room, garage, a parking space, and a pool.