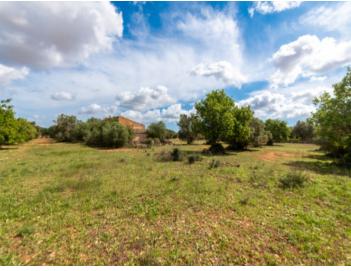

## **Details:**

This idyllic building plot with an area of 15.755 sqm is situated in a quiet, very private location in the beautiful area of Son Muda in Felanitx. A new valid building licence for a finca with a constructed area of 236.28 sqm already exists.

## Location & surrounding area:

Felanitx is located in the southeast of Mallorca being a small well-kept village with various shops for daily needs, nice cafés and restaurants.

The landscape is partially hilly and wooded, partially plain and vast, ideal for those seeking tranquillity and for lovers of nature.

The small harbour city of Portocolom and the romantic bays on the east coast are approx. a 15-minute drive away.

Felanitx search for property MAL-121820

Your home. Our passion.

Projekt

Projekt

Plot

Plot

Floorplan