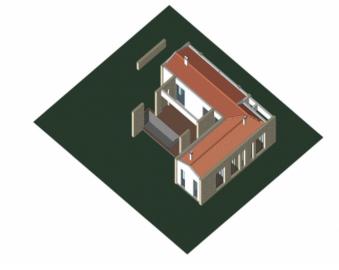

## **Details:**

This idyllic building plot with an area of 15.755 sqm is situated in a quiet, very private location in the beautiful area of Son Muda in Felanitx. A new valid building licence for a finca with a constructed area of 236.28 sqm already exists.

The project foresees a house with 3 bedrooms, 3 bathrooms, a living/dining area with openly-designed integrated kitchen, guest WC, laundry room, house-technology room, garage, a parking space, and a pool.

The small harbour city of Portocolom and the romantic bays on the east coast are approx. a 15-minute drive away.

Felanitx search for property MAL-121820

Your home. Our passion.

Projekt

Projekt

Plot

Plot

Floorplan