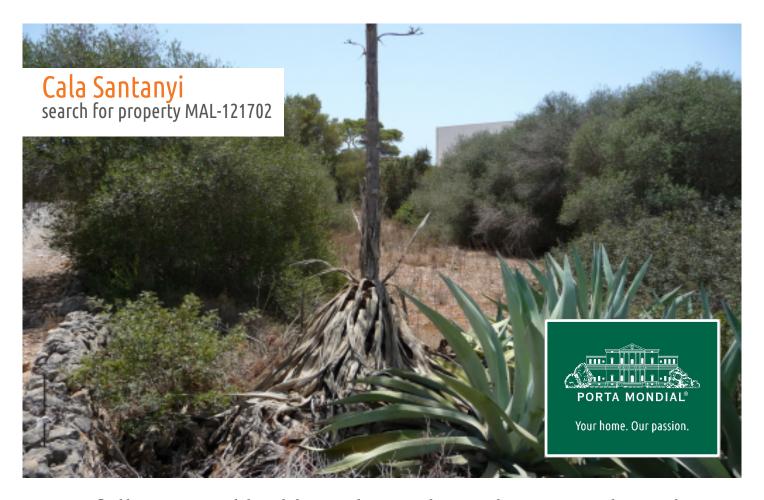

# Beautifully-situated building plot in the exclusive residential area of Sa Torre Nova in Cala Santanyi

plot area: 1.260 m<sup>2</sup> water: -

sea view:

dev. Potential: -

building permit: -

electricity: - **price: € 475,000.-**

#### **Details:**

This spacious corner-plot is located in the exclusive and popular urbanisation of Sa Torre Nova near Cala Santanyi. The construction of a detached house would be possible, and as yet no building project exists so that the new owner is able plan a new building according to his own ideas and requirements..