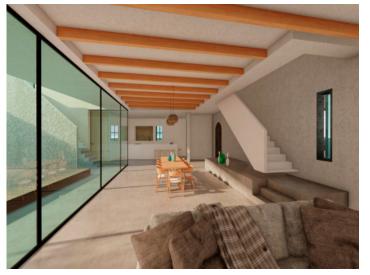

#### **Details:**

This beautiful building plot with project is centrally located in the enchanting village of Ses Salines.

The project consists of a two-storey townhouse with a total usable area of 334.16 sqm. On the first floor, an open and spacious living and dining area with an integrated kitchen is planned. One of the main features is the large window fronts, which will flood the rooms with plenty of light. There will also be an almost seamless transition to the patio. A total of 4 bedrooms and 4 bathrooms are planned. A separate room, which can be accessed from the patio, is perfect for a sauna. This will create maximum comfort. The central courtyard will also house a pool.

## Ses Salines search for property MAL-121303

Large townhouse

View to the facade

Facade

**Bright interiors** 

View to the garden and pool