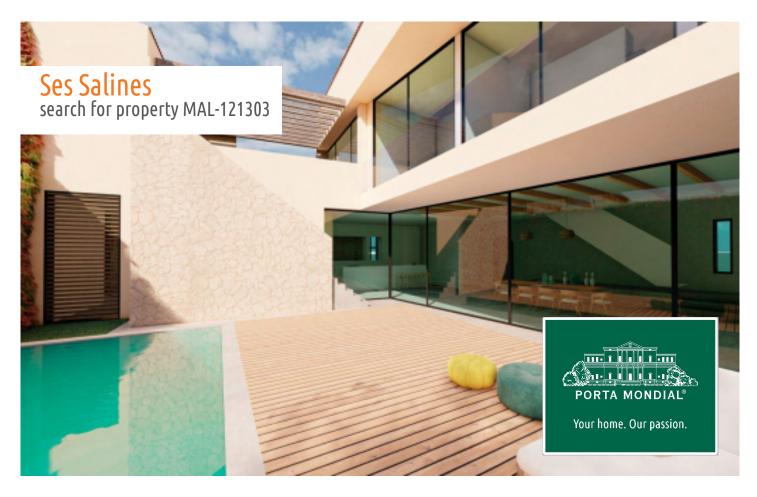

# Building plot with a project for an exclusive townhouse with pool in Ses Salines

plot area: 175 m<sup>2</sup> water: -

sea view:

dev. Potential: -

building permit: -

electricity: - **price:** € **349,000.**-

#### Ses Salines search for property MAL-121303

#### **Details:**

This beautiful building plot with project is centrally located in the enchanting village of Ses Salines.

The project consists of a two-storey townhouse with a total usable area of 334.16 sqm. On the first floor, an open and spacious living and dining area with an integrated kitchen is planned. One of the main features is the large window fronts, which will flood the rooms with plenty of light. There will also be an almost seamless transition to the patio. A total of 4 bedrooms and 4 bathrooms are planned. A separate room, which can be accessed from the patio, is perfect for a sauna. This will create maximum comfort. The central courtyard will also house a pool.