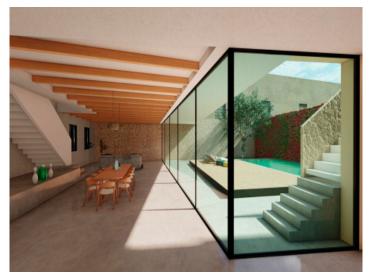

#### **Details:**

This beautiful building plot with project is centrally located in the enchanting village of Ses Salines.

The project consists of a two-storey townhouse with a total usable area of 334.16 sqm. On the first floor, an open and spacious living and dining area with an integrated kitchen is planned. One of the main features is the large window fronts, which will flood the rooms with plenty of light. There will also be an almost seamless transition to the patio. A total of 4 bedrooms and 4 bathrooms are planned. A separate room, which can be accessed from the patio, is perfect for a sauna. This will create maximum comfort. The central courtyard will also house a pool.

## Ses Salines search for property MAL-121303

Large townhouse

View to the facade

Facade

**Bright interiors** 

View to the garden and pool