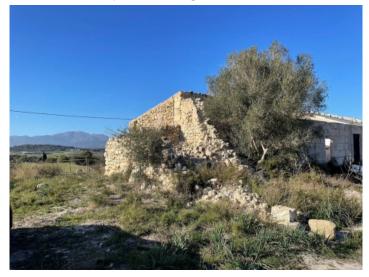

The building permit was granted in 2024, with the possibility of completing your dream home within the next two years. Additionally, there is a historical agricultural building from 1956, which can be expanded for storage or hobby activities.