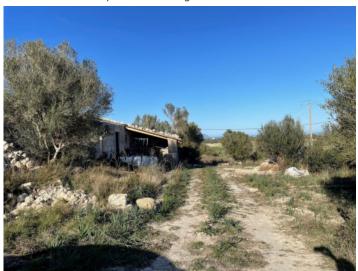

The building permit was granted in 2024, with the possibility of completing your dream home within the next two years. Additionally, there is a historical agricultural building from 1956, which can be expanded for storage or hobby activities.