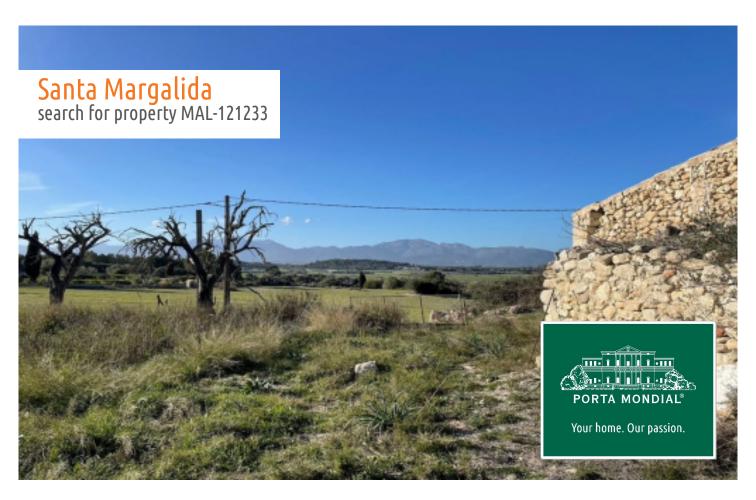

# Fantastic plot with panoramic views and building project in Santa Margalida

plot area: 18.200 m<sup>2</sup> water: -

sea view:

dev. Potential: 340 m<sup>2</sup>

building permit: -

electricity: - **price: € 400,000.-**

### Santa Margalida search for property MAL-121233

#### **Details:**

For sale is an exclusive property located on a hill with breathtaking panoramic views. From the majestic Tramuntana Mountains across the picturesque Bay of Prollença to the Llevant mountain range - this view is unparalleled.