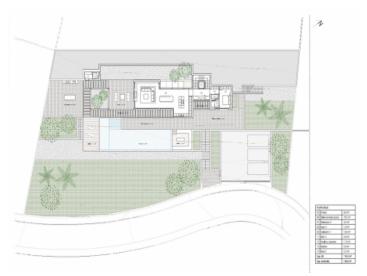

With all the necessary permissions, including a building license, this plot is ideal to build your dream home. The project is for an ultra-modern home with large windows and will have a constructed area of 265 sqm spread over two floors. A design that includes 4 bedrooms, gym and large terraces. There will also be parking for 3 cars and an infinity pool to complete this oasis of peace and beauty.

Building plan

Building plan

Garage level

Garage level

First floor

Plot