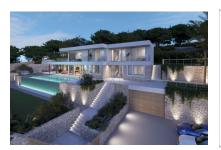

With all the necessary permissions, including a building license, this plot is ideal to build your dream home. The project is for an ultra-modern home with large windows and will have a constructed area of 265 sqm spread over two floors. A design that includes 4 bedrooms, gym and large terraces. There will also be parking for 3 cars and an infinity pool to complete this oasis of peace and beauty.

Modern architecture

Amazing views

One of 4 bedrooms

Private gym

View on the project

Infinity pool, outdoor kitchen and much more

Aerial view of the property and neighbourhood

Street and plot