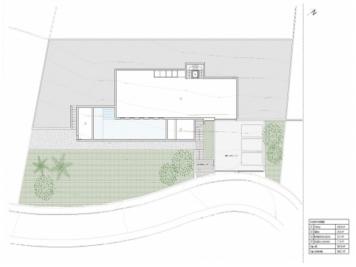

at an altitude of 430 m in the Tramuntana mountains. The high valley has been a popular settlement area since prehistoric times. The Romans and Moores left their traces here. The most popular building is certainly the monastery "Cartuja de Jesús Nazareno", in which Frederic Chopin and George Sand passed their famous winter months. The saint of the Island Santa Catalina Thómas was born here, and Archduke Luis Salvator of Austria, famous visitor of the Balearic Islands, constructed his beautiful residence Miramar in the surrounding area.







Modern architecture



Amazing views



One of 4 bedrooms



Private gym



View on the project



Infinity pool, outdoor kitchen and much more







Aerial view of the property and neighbourhood

Street and plot





Building plan

Building plan





Garage level

Garage level















First floor



Plot