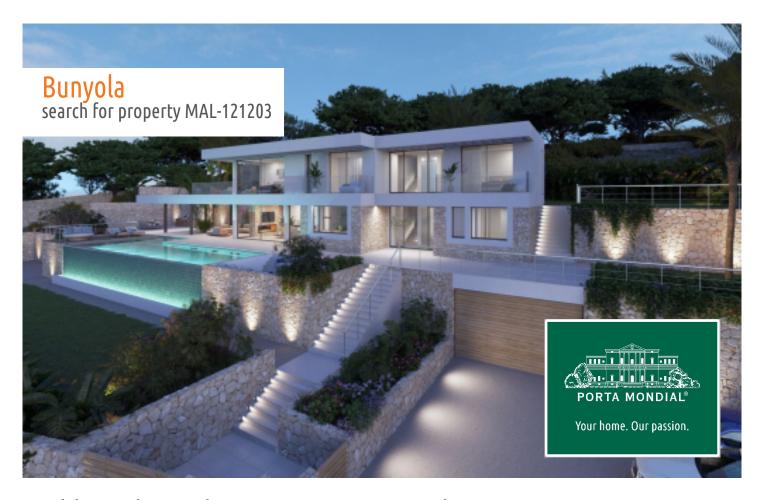

### Building plot with panoramic views and construction project in Sa Coma de Bunyola

plot area: 1.875 m<sup>2</sup> water: -

sea view:

dev. Potential: 616 m<sup>2</sup>

building permit: -

electricity: - price: € 585,000.-

#### **Details:**

This spacious plot of almost 1,900 sqm is situated in a privileged location with excellent connections to Palma and the Tramuntana mountains.

Its southeast orientation makes the most of the natural light and offers stunning panoramic views, including the bay of Palma.

With all the necessary permissions, including a building license, this plot is ideal to build your dream home. The project is for an ultra-modern home with large windows and will have a constructed area of 265 sqm spread over two floors. A design that includes 4 bedrooms, gym and large terraces. There will also be parking for 3 cars and an infinity pool to complete this oasis of peace and beauty.

Modern architecture

Amazing views

One of 4 bedrooms

Private gym

View on the project

Infinity pool, outdoor kitchen and much more

Aerial view of the property and neighbourhood

Street and plot