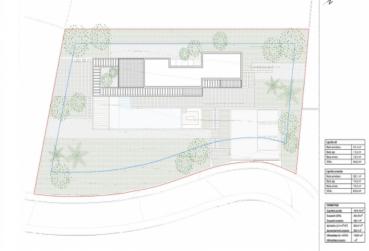

d picturesque village is situated at an altitude of 430 m in the Tramuntana mountains. The high valley has been a popular settlement area since prehistoric times. The Romans and Moores left their traces here. The most popular building is certainly the monastery "Cartuja de Jesús Nazareno", in which Frederic Chopin and George Sand passed their famous winter months. The saint of the Island Santa Catalina Thómas was born here, and Archduke Luis Salvator of Austria, famous visitor of the Balearic Islands, constructed his beautiful residence Miramar in the surrounding area.







Modern architecture



Amazing views



One of 4 bedrooms



Private gym



View on the project



Infinity pool, outdoor kitchen and much more







Aerial view of the property and neighbourhood

Street and plot





Building plan

Building plan





Garage level

Garage level















First floor



Plot