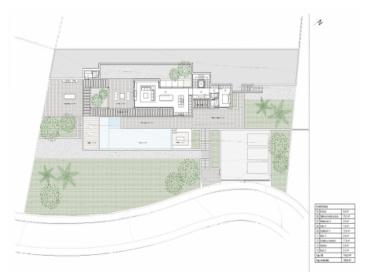

With all the necessary permissions, including a building license, this plot is ideal to build your dream home. The project is for an ultra-modern home with large windows and will have a constructed area of 265 sqm spread over two floors. A design that includes 4 bedrooms, gym and large terraces. There will also be parking for 3 cars and an infinity pool to complete this oasis of peace and beauty.

Building plan

Building plan

Garage level

Garage level

First floor

Plot