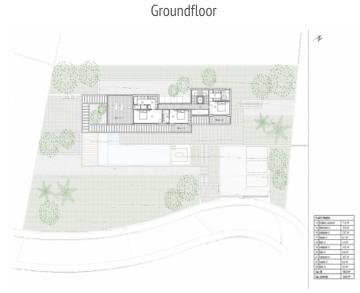

With all the necessary permissions, including a building license, this plot is ideal to build your dream home. The project is for an ultra-modern home with large windows and will have a constructed area of 265 sqm spread over two floors. A design that includes 4 bedrooms, gym and large terraces. There will also be parking for 3 cars and an infinity pool to complete this oasis of peace and beauty.

Building plan

Building plan

Garage level

Garage level

First floor

Plot