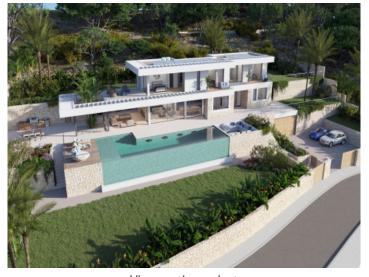

With all the necessary permissions, including a building license, this plot is ideal to build your dream home. The project is for an ultra-modern home with large windows and will have a constructed area of 265 sqm spread over two floors. A design that includes 4 bedrooms, gym and large terraces. There will also be parking for 3 cars and an infinity pool to complete this oasis of peace and beauty.

Modern architecture

Amazing views

One of 4 bedrooms

Private gym

View on the project

Infinity pool, outdoor kitchen and much more

Aerial view of the property and neighbourhood

Street and plot