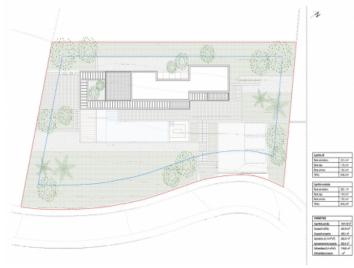

and picturesque village is situated at an altitude of 430 m in the Tramuntana mountains. The high valley has been a popular settlement area since prehistoric times. The Romans and Moores left their traces here. The most popular building is certainly the monastery "Cartuja de Jesús Nazareno", in which Frederic Chopin and George Sand passed their famous winter months. The saint of the Island Santa Catalina Thómas was born here, and Archduke Luis Salvator of Austria, famous visitor of the Balearic Islands, constructed his beautiful residence Miramar in the surrounding area.







Modern architecture



Amazing views



One of 4 bedrooms



Private gym



View on the project



Infinity pool, outdoor kitchen and much more







Aerial view of the property and neighbourhood

Street and plot





Building plan

Building plan





Garage level

Garage level















First floor



Plot