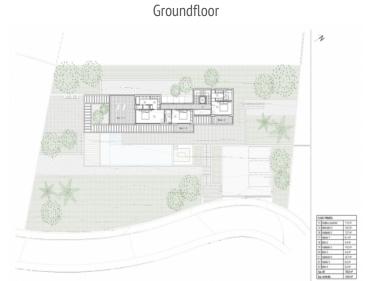

With all the necessary permissions, including a building license, this plot is ideal to build your dream home. The project is for an ultra-modern home with large windows and will have a constructed area of 265 sqm spread over two floors. A design that includes 4 bedrooms, gym and large terraces. There will also be parking for 3 cars and an infinity pool to complete this oasis of peace and beauty.

Building plan

Building plan

Garage level

Garage level

First floor

Plot