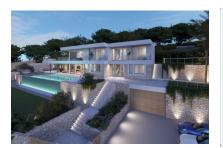

With all the necessary permissions, including a building license, this plot is ideal to build your dream home. The project is for an ultra-modern home with large windows and will have a constructed area of 265 sqm spread over two floors. A design that includes 4 bedrooms, gym and large terraces. There will also be parking for 3 cars and an infinity pool to complete this oasis of peace and beauty.

Modern architecture

Amazing views

One of 4 bedrooms

Private gym

View on the project

Infinity pool, outdoor kitchen and much more

Aerial view of the property and neighbourhood

Street and plot