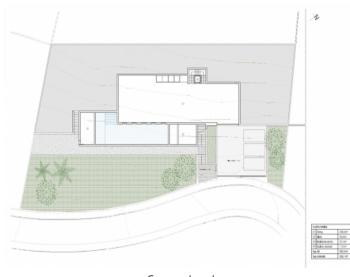

d at an altitude of 430 m in the Tramuntana mountains. The high valley has been a popular settlement area since prehistoric times. The Romans and Moores left their traces here. The most popular building is certainly the monastery "Cartuja de Jesús Nazareno", in which Frederic Chopin and George Sand passed their famous winter months. The saint of the Island Santa Catalina Thómas was born here, and Archduke Luis Salvator of Austria, famous visitor of the Balearic Islands, constructed his beautiful residence Miramar in the surrounding area.







Modern architecture



Amazing views



One of 4 bedrooms



Private gym



View on the project



Infinity pool, outdoor kitchen and much more







Aerial view of the property and neighbourhood

Street and plot





Building plan

Building plan





Garage level

Garage level















First floor



Plot