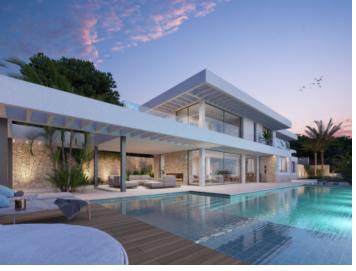

With all the necessary permissions, including a building license, this plot is ideal to build your dream home. The project is for an ultra-modern home with large windows and will have a constructed area of 265 sqm spread over two floors. A design that includes 4 bedrooms, gym and large terraces. There will also be parking for 3 cars and an infinity pool to complete this oasis of peace and beauty.

Modern architecture

Amazing views

One of 4 bedrooms

Private gym

View on the project

Infinity pool, outdoor kitchen and much more

Aerial view of the property and neighbourhood

Street and plot