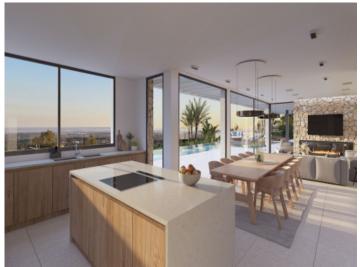

With all the necessary permissions, including a building license, this plot is ideal to build your dream home. The project is for an ultra-modern home with large windows and will have a constructed area of 265 sqm spread over two floors. A design that includes 4 bedrooms, gym and large terraces. There will also be parking for 3 cars and an infinity pool to complete this oasis of peace and beauty.

Modern architecture

Amazing views

One of 4 bedrooms

Private gym

View on the project

Infinity pool, outdoor kitchen and much more

Aerial view of the property and neighbourhood

Street and plot