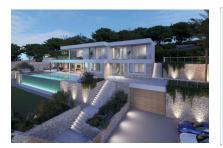

With all the necessary permissions, including a building license, this plot is ideal to build your dream home. The project is for an ultra-modern home with large windows and will have a constructed area of 265 sqm spread over two floors. A design that includes 4 bedrooms, gym and large terraces. There will also be parking for 3 cars and an infinity pool to complete this oasis of peace and beauty.

Modern architecture

Amazing views

One of 4 bedrooms

Private gym

View on the project

Infinity pool, outdoor kitchen and much more

Aerial view of the property and neighbourhood

Street and plot