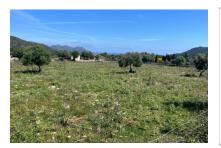

# Dream building plot in prime location, just a short distance from the coast in Son Servera

plot area: 14.243 m<sup>2</sup> water: -

sea view:

dev. Potential:

building permit: -

electricity: - **price: € 430,000.-**

#### **Details:**

This attractive building plot in the hills of Son Servera offers a unique opportunity for those looking for a peaceful retreat near the sea.

The plot is ideal for the construction of a single-family or two-family home. It consists of two parcels that will be combined to create the perfect space for your dream property. The land features a natural growth of carob trees and offers excellent conditions for building a finca in easily accessible countryside.