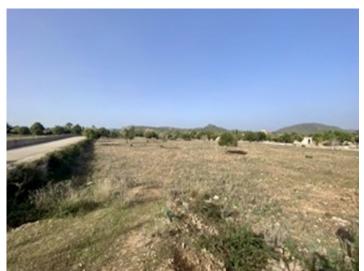

# Dream building plot in prime location, just a short distance from the coast in Son Servera

plot area: 14.243 m<sup>2</sup> water: -

sea view:

dev. Potential:

building permit: -

electricity: - **price: € 430,000.-**

#### **Details:**

This attractive building plot in the hills of Son Servera offers a unique opportunity for those looking for a peaceful retreat near the sea.

The plot is ideal for the construction of a single-family or two-family home. It consists of two parcels that will be combined to create the perfect space for your dream property. The land features a natural growth of carob trees and offers excellent conditions for building a finca in easily accessible countryside.