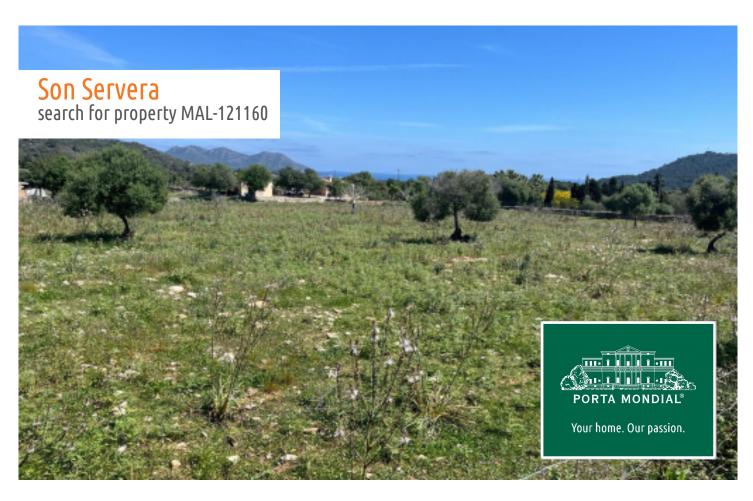

# Dream building plot in prime location, just a short distance from the coast in Son Servera

plot area: 14.243 m<sup>2</sup> water: -

sea view:

dev. Potential:

building permit: -

electricity: - **price: € 430,000.-**

#### **Details:**

This attractive building plot in the hills of Son Servera offers a unique opportunity for those looking for a peaceful retreat near the sea.

The plot is ideal for the construction of a single-family or two-family home. It consists of two parcels that will be combined to create the perfect space for your dream property. The land features a natural growth of carob trees and offers excellent conditions for building a finca in easily accessible countryside.