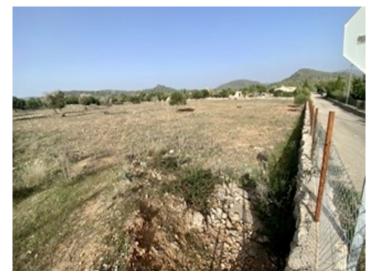

# Dream building plot in prime location, just a short distance from the coast in Son Servera

plot area: 14.243 m<sup>2</sup> water: -

sea view:

dev. Potential:

building permit: -

electricity: - **price: € 430,000.-**

#### **Details:**

This attractive building plot in the hills of Son Servera offers a unique opportunity for those looking for a peaceful retreat near the sea.

The plot is ideal for the construction of a single-family or two-family home. It consists of two parcels that will be combined to create the perfect space for your dream property. The land features a natural growth of carob trees and offers excellent conditions for building a finca in easily accessible countryside.