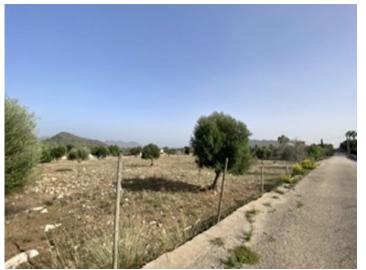

# Dream building plot in prime location, just a short distance from the coast in Son Servera

plot area: 14.243 m<sup>2</sup> water: -

sea view:

dev. Potential:

building permit: -

electricity: - **price: € 430,000.-**

#### **Details:**

This attractive building plot in the hills of Son Servera offers a unique opportunity for those looking for a peaceful retreat near the sea.

The plot is ideal for the construction of a single-family or two-family home. It consists of two parcels that will be combined to create the perfect space for your dream property. The land features a natural growth of carob trees and offers excellent conditions for building a finca in easily accessible countryside.

Exceptional building plot in a perfect location with sea views

Building plot

Building plot

Building plot

Building plot

Building plot

Building plot Bild2