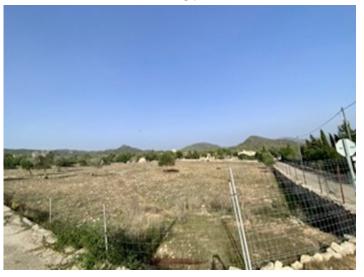

# Dream building plot in prime location, just a short distance from the coast in Son Servera

plot area: 14.243 m<sup>2</sup> water: -

sea view:

dev. Potential:

building permit: -

electricity: - **price: € 430,000.-**

#### **Details:**

This attractive building plot in the hills of Son Servera offers a unique opportunity for those looking for a peaceful retreat near the sea.

The plot is ideal for the construction of a single-family or two-family home. It consists of two parcels that will be combined to create the perfect space for your dream property. The land features a natural growth of carob trees and offers excellent conditions for building a finca in easily accessible countryside.

Exceptional building plot in a perfect location with sea views

Building plot

Building plot

Building plot

Building plot

Building plot

Building plot Bild2