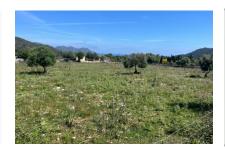

# Dream building plot in prime location, just a short distance from the coast in Son Servera

plot area: 14.243 m<sup>2</sup> water: -

sea view:

dev. Potential:

building permit: -

electricity: - **price: € 430,000.-**

#### **Details:**

This attractive building plot in the hills of Son Servera offers a unique opportunity for those looking for a peaceful retreat near the sea.

The plot is ideal for the construction of a single-family or two-family home. It consists of two parcels that will be combined to create the perfect space for your dream property. The land features a natural growth of carob trees and offers excellent conditions for building a finca in easily accessible countryside.

Exceptional building plot in a perfect location with sea views

Building plot

Building plot

Building plot

Building plot

Building plot

Building plot Bild2