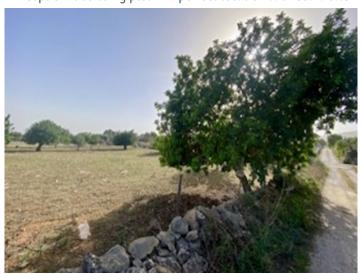

# Dream building plot in prime location, just a short distance from the coast in Son Servera

plot area: 14.243 m<sup>2</sup> water: -

sea view:

dev. Potential:

building permit: -

electricity: - **price: € 430,000.-**

#### **Details:**

This attractive building plot in the hills of Son Servera offers a unique opportunity for those looking for a peaceful retreat near the sea.

The plot is ideal for the construction of a single-family or two-family home. It consists of two parcels that will be combined to create the perfect space for your dream property. The land features a natural growth of carob trees and offers excellent conditions for building a finca in easily accessible countryside.