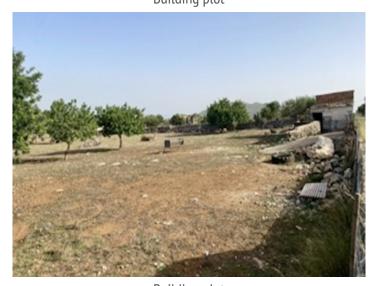

# Dream building plot in prime location, just a short distance from the coast in Son Servera

plot area: 14.243 m<sup>2</sup> water: -

sea view:

dev. Potential:

building permit: -

electricity: - **price: € 430,000.-**

#### **Details:**

This attractive building plot in the hills of Son Servera offers a unique opportunity for those looking for a peaceful retreat near the sea.

The plot is ideal for the construction of a single-family or two-family home. It consists of two parcels that will be combined to create the perfect space for your dream property. The land features a natural growth of carob trees and offers excellent conditions for building a finca in easily accessible countryside.

Exceptional building plot in a perfect location with sea views

Building plot

Building plot

Building plot

Building plot

Building plot

Building plot Bild2