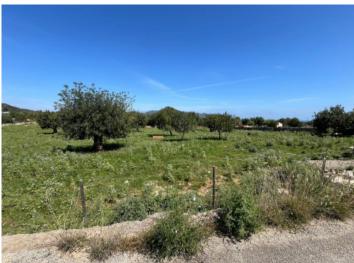

# Dream building plot in prime location, just a short distance from the coast in Son Servera

plot area: 14.243 m<sup>2</sup> water: -

sea view:

dev. Potential:

building permit: -

electricity: - **price: € 430,000.-**

#### **Details:**

This attractive building plot in the hills of Son Servera offers a unique opportunity for those looking for a peaceful retreat near the sea.

The plot is ideal for the construction of a single-family or two-family home. It consists of two parcels that will be combined to create the perfect space for your dream property. The land features a natural growth of carob trees and offers excellent conditions for building a finca in easily accessible countryside.