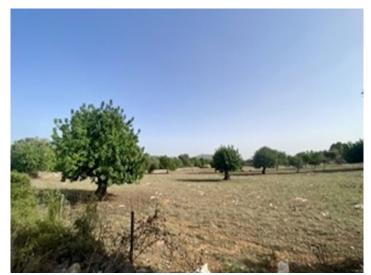

# Dream building plot in prime location, just a short distance from the coast in Son Servera

plot area: 14.243 m<sup>2</sup> water: -

sea view:

dev. Potential:

building permit: -

electricity: - **price: € 430,000.-**

#### **Details:**

This attractive building plot in the hills of Son Servera offers a unique opportunity for those looking for a peaceful retreat near the sea.

The plot is ideal for the construction of a single-family or two-family home. It consists of two parcels that will be combined to create the perfect space for your dream property. The land features a natural growth of carob trees and offers excellent conditions for building a finca in easily accessible countryside.