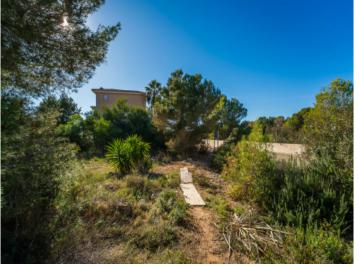

Exclusive building plot in a prime residential area of Can Picafort

| plot area:       | 445 m <sup>2</sup> | water: | -         |
|------------------|--------------------|--------|-----------|
| sea view:        | -                  |        |           |
| dev. Potential:  | -                  |        |           |
| building permit: | -                  |        |           |
| electricity:     | -                  | price: | € 220,000 |

## **Details:**

If you are seeking the perfect building plot for your future home, we would like to present to you this exclusive opportunity to purchase an urban plot of land with an area of 445 sqm where it would be possible to obtain permission to construct a 2-story house with a cellar. This gem is situated in an exclusive residential area of Campiker, only 300 m from the beach - a simply breathtaking location.

Your home. Our passion.

Street views to the plot

Street views

Views