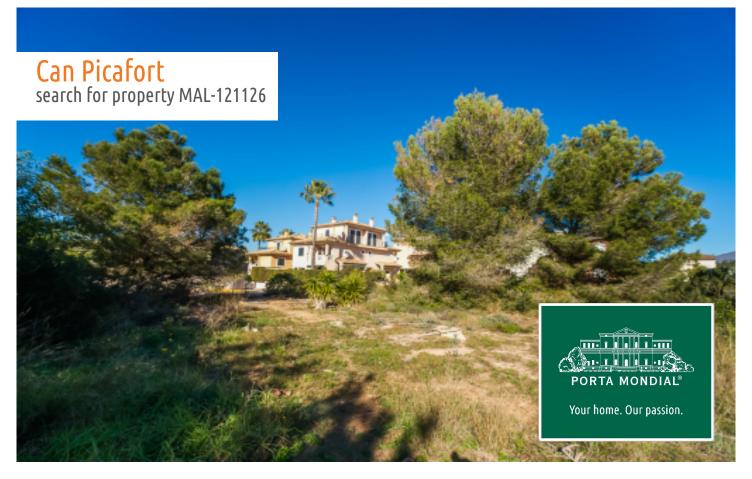

Exclusive building plot in a prime residential area of Can Picafort

| plot area:       | 445 m <sup>2</sup> | water: | -         |
|------------------|--------------------|--------|-----------|
| sea view:        | -                  |        |           |
| dev. Potential:  | -                  |        |           |
| building permit: | -                  |        |           |
| electricity:     | -                  | price: | € 220,000 |

## **Details:**

If you are seeking the perfect building plot for your future home, we would like to present to you this exclusive opportunity to purchase an urban plot of land with an area of 445 sqm where it would be possible to obtain permission to construct a 2-story house with a cellar. This gem is situated in an exclusive residential area of Campiker, only 300 m from the beach - a simply breathtaking location.

## Location & surrounding area:

Can Picafort with the southern branch of the truly enchanting Playa de Muro offers a flawless sandy beach and a haven for lovers of nightlife. Far from the tourist bustle there is still a good road access and isolated districts, where you can get hold of good real estate deals close to the beach.