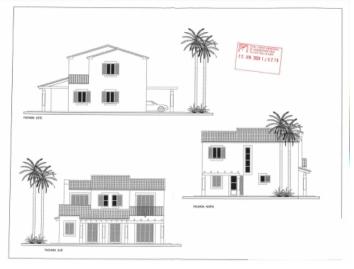

## **Details:**

This 14,000 sqm building plot is located near Son Carrió, in an elevated position that offers breathtaking panoramic views of the sea, stretching towards Sa Coma and Cala Millor.

The project envisions a two-level home with a 210 sqm living area and a 50 sqm pool. The future owners still have the opportunity to tailor the design to their individual preferences.

PORTA MALLORQUINA • C./ COLOM 20 2°, 07001 PALMA, SPAIN TEL.: +34 971 698 242 • INFO@PORTAMALLORQUINA.COM • WWW.PORTAMALLORQUINA.COM

Son Carrio search for property MAL-120919

Plan of the house

Position of the house