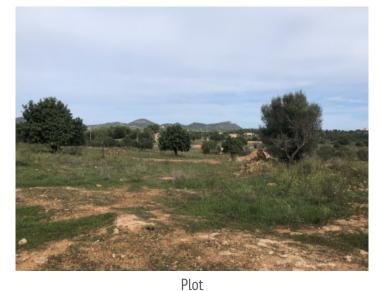

## **Details:**

This 14,000 sqm building plot is located near Son Carrió, in an elevated position that offers breathtaking panoramic views of the sea, stretching towards Sa Coma and Cala Millor.

The project envisions a two-level home with a 210 sqm living area and a 50 sqm pool. The future owners still have the opportunity to tailor the design to their individual preferences.

## Location & surrounding area:

Son Carrió is situated between Manacor and the east coast of Majorca, it can be recognised from a distance because of the large church. It seems to be a very sleepy village but it very popular among the tourists and habitants looking for tranquillity and its proximity to the sea.