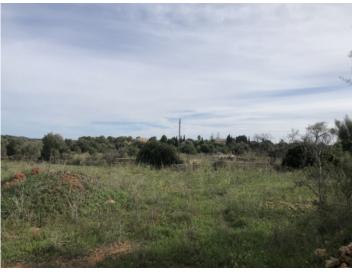

## **Details:**

This 14,000 sqm building plot is located near Son Carrió, in an elevated position that offers breathtaking panoramic views of the sea, stretching towards Sa Coma and Cala Millor.

The project envisions a two-level home with a 210 sqm living area and a 50 sqm pool. The future owners still have the opportunity to tailor the design to their individual preferences.

## Location & surrounding area:

Son Carrió is situated between Manacor and the east coast of Majorca, it can be recognised from a distance because of the large church. It seems to be a very sleepy village but it very popular among the tourists and habitants looking for tranquillity and its proximity to the sea.