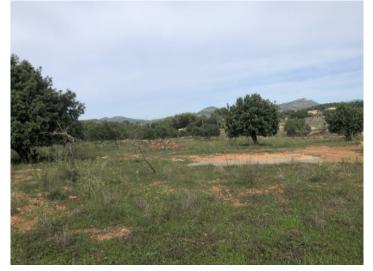

## **Details:**

This 14,000 sqm building plot is located near Son Carrió, in an elevated position that offers breathtaking panoramic views of the sea, stretching towards Sa Coma and Cala Millor.

The project envisions a two-level home with a 210 sqm living area and a 50 sqm pool. The future owners still have the opportunity to tailor the design to their individual preferences.

## Location & surrounding area:

Son Carrió is situated between Manacor and the east coast of Majorca, it can be recognised from a distance because of the large church. It seems to be a very sleepy village but it very popular among the tourists and habitants looking for tranquillity and its proximity to the sea.