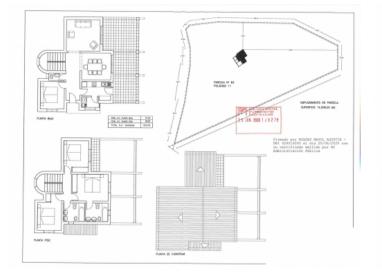

## **Details:**

This 14,000 sqm building plot is located near Son Carrió, in an elevated position that offers breathtaking panoramic views of the sea, stretching towards Sa Coma and Cala Millor.

The project envisions a two-level home with a 210 sqm living area and a 50 sqm pool. The future owners still have the opportunity to tailor the design to their individual preferences.

PORTA MALLORQUINA • C./ COLOM 20 2°, 07001 PALMA, SPAIN TEL.: +34 971 698 242 • INFO@PORTAMALLORQUINA.COM • WWW.PORTAMALLORQUINA.COM

Son Carrio search for property MAL-120919

Plan of the house

Position of the house