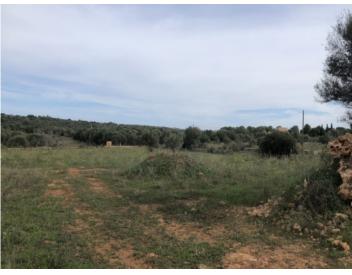

## **Details:**

This 14,000 sqm building plot is located near Son Carrió, in an elevated position that offers breathtaking panoramic views of the sea, stretching towards Sa Coma and Cala Millor.

The project envisions a two-level home with a 210 sqm living area and a 50 sqm pool. The future owners still have the opportunity to tailor the design to their individual preferences.

## Location & surrounding area:

Son Carrió is situated between Manacor and the east coast of Majorca, it can be recognised from a distance because of the large church. It seems to be a very sleepy village but it very popular among the tourists and habitants looking for tranquillity and its proximity to the sea.