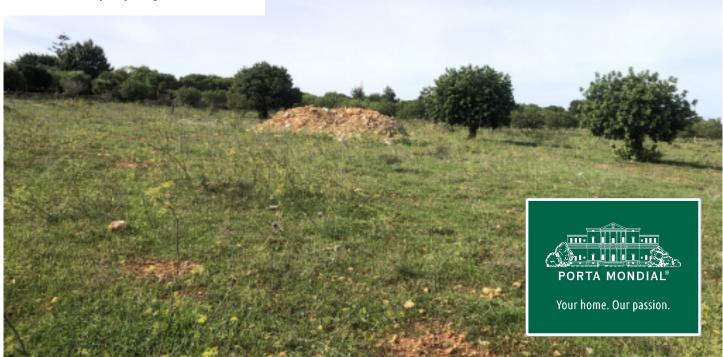

## **Details:**

This 14,000 sqm building plot is located near Son Carrió, in an elevated position that offers breathtaking panoramic views of the sea, stretching towards Sa Coma and Cala Millor.

The project envisions a two-level home with a 210 sqm living area and a 50 sqm pool. The future owners still have the opportunity to tailor the design to their individual preferences.

## Location & surrounding area:

Son Carrió is situated between Manacor and the east coast of Majorca, it can be recognised from a distance because of the large church. It seems to be a very sleepy village but it very popular among the tourists and habitants looking for tranquillity and its proximity to the sea.