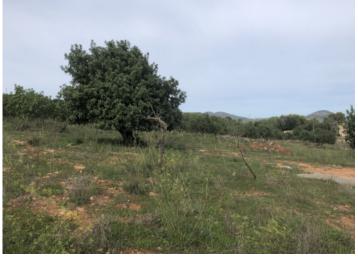

## **Details:**

This 14,000 sqm building plot is located near Son Carrió, in an elevated position that offers breathtaking panoramic views of the sea, stretching towards Sa Coma and Cala Millor.

The project envisions a two-level home with a 210 sqm living area and a 50 sqm pool. The future owners still have the opportunity to tailor the design to their individual preferences.

## Location & surrounding area:

Son Carrió is situated between Manacor and the east coast of Majorca, it can be recognised from a distance because of the large church. It seems to be a very sleepy village but it very popular among the tourists and habitants looking for tranquillity and its proximity to the sea.