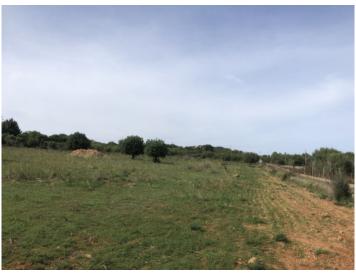

## **Details:**

This 14,000 sqm building plot is located near Son Carrió, in an elevated position that offers breathtaking panoramic views of the sea, stretching towards Sa Coma and Cala Millor.

The project envisions a two-level home with a 210 sqm living area and a 50 sqm pool. The future owners still have the opportunity to tailor the design to their individual preferences.

## Location & surrounding area:

Son Carrió is situated between Manacor and the east coast of Majorca, it can be recognised from a distance because of the large church. It seems to be a very sleepy village but it very popular among the tourists and habitants looking for tranquillity and its proximity to the sea.