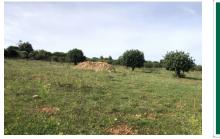

## **Details:**

This 14,000 sqm building plot is located near Son Carrió, in an elevated position that offers breathtaking panoramic views of the sea, stretching towards Sa Coma and Cala Millor.

The project envisions a two-level home with a 210 sqm living area and a 50 sqm pool. The future owners still have the opportunity to tailor the design to their individual preferences.

## Location & surrounding area:

Son Carrió is situated between Manacor and the east coast of Majorca, it can be recognised from a distance because of the large church. It seems to be a very sleepy village but it very popular among the tourists and habitants looking for tranquillity and its proximity to the sea.