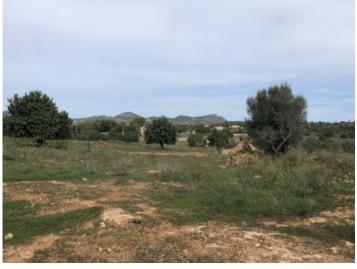

## **Details:**

This 14,000 sqm building plot is located near Son Carrió, in an elevated position that offers breathtaking panoramic views of the sea, stretching towards Sa Coma and Cala Millor.

The project envisions a two-level home with a 210 sqm living area and a 50 sqm pool. The future owners still have the opportunity to tailor the design to their individual preferences.

## Location & surrounding area:

Son Carrió is situated between Manacor and the east coast of Majorca, it can be recognised from a distance because of the large church. It seems to be a very sleepy village but it very popular among the tourists and habitants looking for tranquillity and its proximity to the sea.