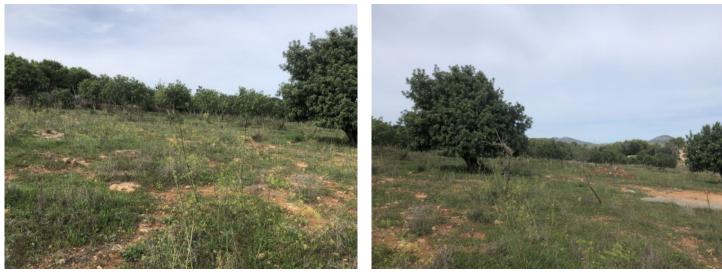

## **Details:**

This 14,000 sqm building plot is located near Son Carrió, in an elevated position that offers breathtaking panoramic views of the sea, stretching towards Sa Coma and Cala Millor.

The project envisions a two-level home with a 210 sqm living area and a 50 sqm pool. The future owners still have the opportunity to tailor the design to their individual preferences.

## Location & surrounding area:

Son Carrió is situated between Manacor and the east coast of Majorca, it can be recognised from a distance because of the large church. It seems to be a very sleepy village but it very popular among the tourists and habitants looking for tranquillity and its proximity to the sea.