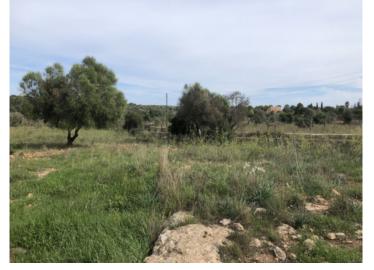

## **Details:**

This 14,000 sqm building plot is located near Son Carrió, in an elevated position that offers breathtaking panoramic views of the sea, stretching towards Sa Coma and Cala Millor.

The project envisions a two-level home with a 210 sqm living area and a 50 sqm pool. The future owners still have the opportunity to tailor the design to their individual preferences.

## Location & surrounding area:

Son Carrió is situated between Manacor and the east coast of Majorca, it can be recognised from a distance because of the large church. It seems to be a very sleepy village but it very popular among the tourists and habitants looking for tranquillity and its proximity to the sea.