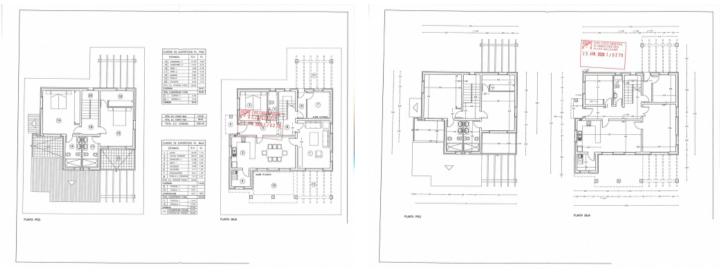

## **Details:**

This 14,000 sqm building plot is located near Son Carrió, in an elevated position that offers breathtaking panoramic views of the sea, stretching towards Sa Coma and Cala Millor.

The project envisions a two-level home with a 210 sqm living area and a 50 sqm pool. The future owners still have the opportunity to tailor the design to their individual preferences.

PORTA MALLORQUINA • C./ COLOM 20 2°, 07001 PALMA, SPAIN TEL.: +34 971 698 242 • INFO@PORTAMALLORQUINA.COM • WWW.PORTAMALLORQUINA.COM

Son Carrio search for property MAL-120919

Plan of the house

Position of the house