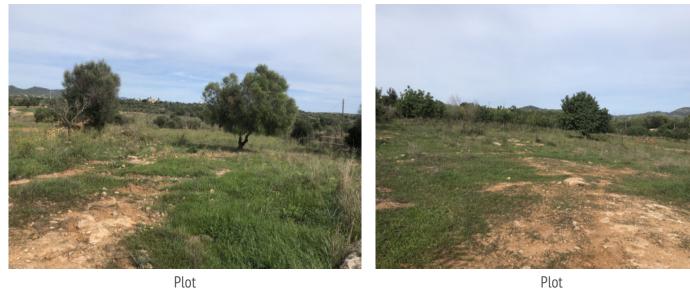

## **Details:**

This 14,000 sqm building plot is located near Son Carrió, in an elevated position that offers breathtaking panoramic views of the sea, stretching towards Sa Coma and Cala Millor.

The project envisions a two-level home with a 210 sqm living area and a 50 sqm pool. The future owners still have the opportunity to tailor the design to their individual preferences.

## Location & surrounding area:

Son Carrió is situated between Manacor and the east coast of Majorca, it can be recognised from a distance because of the large church. It seems to be a very sleepy village but it very popular among the tourists and habitants looking for tranquillity and its proximity to the sea.