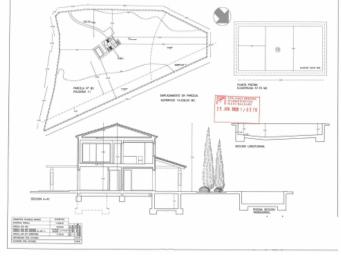

## **Details:**

This 14,000 sqm building plot is located near Son Carrió, in an elevated position that offers breathtaking panoramic views of the sea, stretching towards Sa Coma and Cala Millor.

The project envisions a two-level home with a 210 sqm living area and a 50 sqm pool. The future owners still have the opportunity to tailor the design to their individual preferences.

PORTA MALLORQUINA • C./ COLOM 20 2°, 07001 PALMA, SPAIN TEL.: +34 971 698 242 • INFO@PORTAMALLORQUINA.COM • WWW.PORTAMALLORQUINA.COM

Son Carrio search for property MAL-120919

Plan of the house

Position of the house