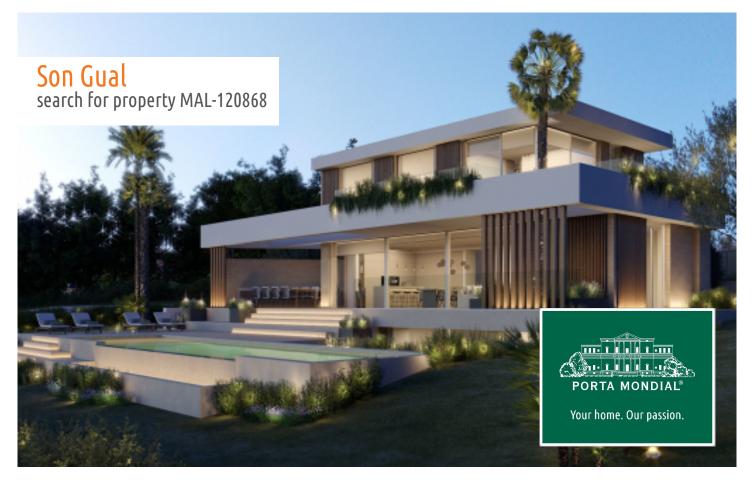

Son Gual search for property MAL-120868

## **Details:**

This building plot is situated very close to Palma in the urbanisation of Son Gual.

It has an area of 2.011 sqm and an approved licence has been granted for the construction of a project with modern, contemporary architecture.

The project has a constructable area of 320 sqm + 150 sqm of cellar area and foresees 4 bedrooms, 3 bathrooms and a guest WC. Further expansion is possible, and there are also 2 parking spaces.

Terraces, balconies and a large pool are also planned.