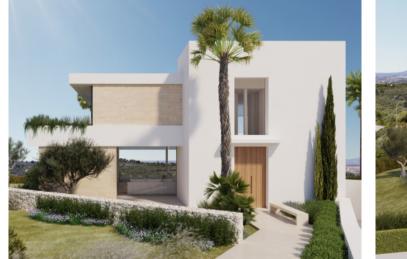

## **Details:**

This building plot is situated very close to Palma in the urbanisation of Son Gual.

It has an area of 2.011 sqm and an approved licence has been granted for the construction of a project with modern, contemporary architecture.

The project has a constructable area of 320 sqm + 150 sqm of cellar area and foresees 4 bedrooms, 3 bathrooms and a guest WC. Further expansion is possible, and there are also 2 parking spaces.

Terraces, balconies and a large pool are also planned.