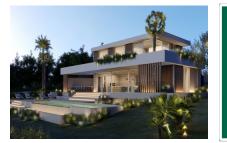

ity of Palma is the high plateau (138 metres altitude) of Xorrigo y Son Gual, famous for its rocky gorges and rare plants.

The manor of Son Gual dates from the Moorish occupation and is situated in the middle of the golf course, which has existed for 2 years. Originally, vines, olive trees, carob beans and cereal were grown on the estate.

The area has not yet been completely developed but is only a few minutes drive from Palma on the new highway.

Son Gual search for property MAL-120868





Your home. Our passion.







Living and dining area



Dining area and kitchen



Bedroom



Dressing room



Fitness room

PORTA MALLORQUINA • C./ COLOM 20 2°, 07001 PALMA, SPAIN TEL.: +34 971 698 242 • INFO@PORTAMALLORQUINA.COM • WWW.PORTAMALLORQUINA.COM

Son Gual search for property MAL-120868





Your home. Our passion.



Exterior view

Exterior view