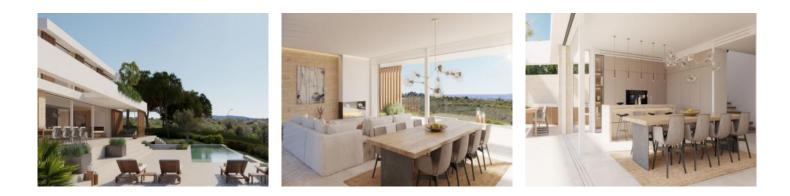

The project has a constructable area of 320 sqm + 150 sqm of cellar area and foresees 4 bedrooms, 3 bathrooms and a guest WC. Further expansion is possible, and there are also 2 parking spaces.

Terraces, balconies and a large pool are also planned.

The area has not yet been completely developed but is only a few minutes drive from Palma on the new highway.

Son Gual search for property MAL-120868

Your home. Our passion.

Living and dining area

Dining area and kitchen