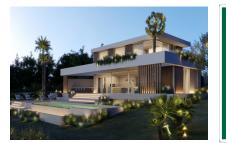

## **Details:**

This building plot is situated very close to Palma in the urbanisation of Son Gual.

It has an area of 2.011 sqm and an approved licence has been granted for the construction of a project with modern, contemporary architecture.

The project has a constructable area of 320 sqm + 150 sqm of cellar area and foresees 4 bedrooms, 3 bathrooms and a guest WC. Further expansion is possible, and there are also 2 parking spaces.

Terraces, balconies and a large pool are also planned.

Your home. Our passion.

Exterior view

Exterior view