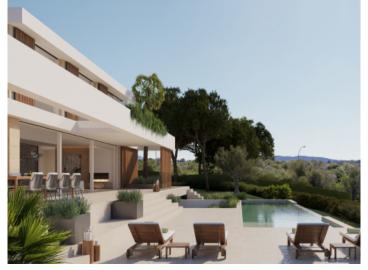

The project has a constructable area of 320 sqm + 150 sqm of cellar area and foresees 4 bedrooms, 3 bathrooms and a guest WC. Further expansion is possible, and there are also 2 parking spaces.

Terraces, balconies and a large pool are also planned.

Your home. Our passion.

Exterior view

Exterior view