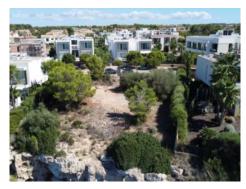

The plot is quietly situated in a cul-de-sac, together with only high-quality properties and offering breathtaking views of the sea, the coast, and the Mahres Sea Club.

A villa with a constructed area of 540 sqm is possible, spread over 2 levels plus a cellar area.

Fantastic front line location

Dreamlike panorama sea views

View of the plot

Noble neighbourhood

Location of the plot

The coast of Puig de Ros

Dreamlike surroundings

Beach club