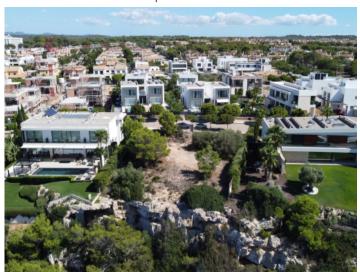

The plot is quietly situated in a cul-de-sac, together with only high-quality properties and offering breathtaking views of the sea, the coast, and the Mahres Sea Club.

A villa with a constructed area of 540 sqm is possible, spread over 2 levels plus a cellar area.

Fantastic front line location

Dreamlike panorama sea views

View of the plot

Noble neighbourhood

Location of the plot

The coast of Puig de Ros

Dreamlike surroundings

Beach club