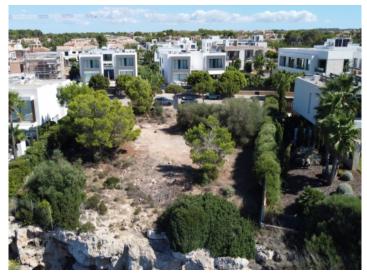

The plot is quietly situated in a cul-de-sac, together with only high-quality properties and offering breathtaking views of the sea, the coast, and the Mahres Sea Club.

A villa with a constructed area of 540 sqm is possible, spread over 2 levels plus a cellar area.

Fantastic front line location

Dreamlike panorama sea views

View of the plot

Noble neighbourhood

Location of the plot

The coast of Puig de Ros

Dreamlike surroundings

Beach club