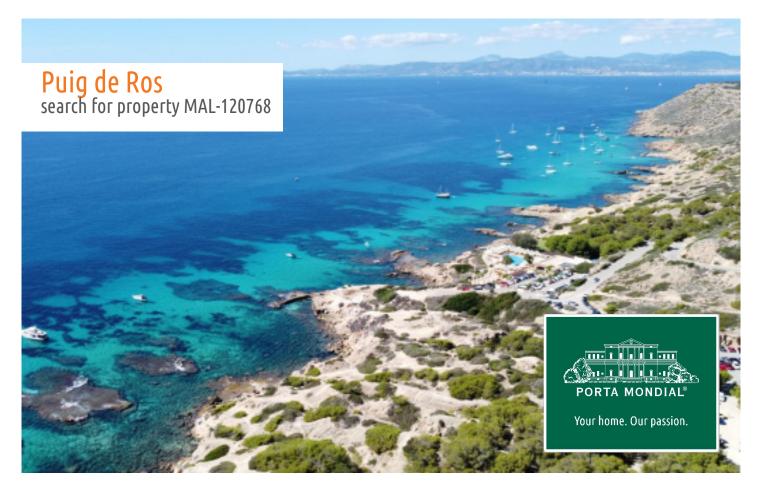

# Exclusive building plot on the 1st. sea line in Puig de Ros

plot area: 1.080 m<sup>2</sup> water: -

sea view:

dev. Potential: 540 m<sup>2</sup>

building permit: -

electricity: - **price:** € 3,750,000.-

#### **Details:**

We are pleased to present the last exclusive building plot of its kind in this location!

Here your dream of a spectacular villa on the 1st sea line in Puig de Ros, one of the most exclusive areas in the south, can be realised.

The plot is quietly situated in a cul-de-sac, together with only high-quality properties and offering breathtaking views of the sea, the coast, and the Mahres Sea Club.

A villa with a constructed area of 540 sqm is possible, spread over 2 levels plus a cellar area.

Fantastic front line location

Dreamlike panorama sea views

View of the plot

Noble neighbourhood

Location of the plot

The coast of Puig de Ros

Dreamlike surroundings

Beach club