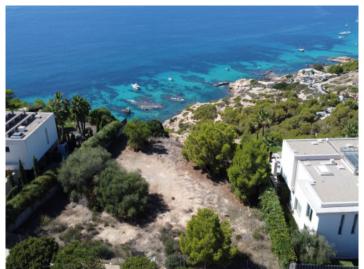

# Exclusive building plot on the 1st. sea line in Puig de Ros

plot area: 1.080 m<sup>2</sup> water: -

sea view:

dev. Potential: 540 m<sup>2</sup>

building permit: -

electricity: - **price:** € 3,750,000.-

#### **Details:**

We are pleased to present the last exclusive building plot of its kind in this location!

Here your dream of a spectacular villa on the 1st sea line in Puig de Ros, one of the most exclusive areas in the south, can be realised.

The plot is quietly situated in a cul-de-sac, together with only high-quality properties and offering breathtaking views of the sea, the coast, and the Mahres Sea Club.

A villa with a constructed area of 540 sqm is possible, spread over 2 levels plus a cellar area.

Fantastic front line location

Dreamlike panorama sea views

View of the plot

Noble neighbourhood

Location of the plot

The coast of Puig de Ros

Dreamlike surroundings

Beach club