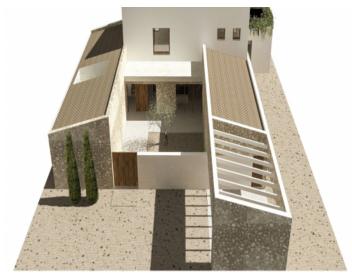

## **Details:**

An exceptionally beautiful country house project is waiting to be realized.

Located in an elevated position with dream views in Llucmajor, this spacious plot comes with approval for a 306 sqm house. The project features a U-shaped design, with the ground floor comprising a large open living area with a living room, dining room, open kitchen, 2 bedrooms each with an en-suite bathroom, laundry room, inner courtyard, and a large covered veranda with an outdoor kitchen and bathroom.

On the upper floor, there is the master bedroom suite with a bathroom and dressing room, along with an expansive terrace overlooking the 51.97 sqm pool area. A basement is also planned for a garage.

The new owner can still have creative input into the interior design and execution quality.

Terrace and pool

Side view

Front view

Front view

View from above

PORTA MALLORQUINA • C./ COLOM 20 2°, 07001 PALMA, SPAIN TEL.: +34 971 698 242 • INFO@PORTAMALLORQUINA.COM • WWW.PORTAMALLORQUINA.COM