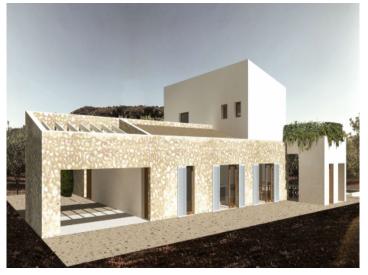

## **Details:**

An exceptionally beautiful country house project is waiting to be realized.

Located in an elevated position with dream views in Llucmajor, this spacious plot comes with approval for a 306 sqm house. The project features a U-shaped design, with the ground floor comprising a large open living area with a living room, dining room, open kitchen, 2 bedrooms each with an en-suite bathroom, laundry room, inner courtyard, and a large covered veranda with an outdoor kitchen and bathroom.

On the upper floor, there is the master bedroom suite with a bathroom and dressing room, along with an expansive terrace overlooking the 51.97 sqm pool area. A basement is also planned for a garage.

The new owner can still have creative input into the interior design and execution quality.

Terrace and pool

Side view

Front view

Front view

View from above

PORTA MALLORQUINA • C./ COLOM 20 2°, 07001 PALMA, SPAIN TEL.: +34 971 698 242 • INFO@PORTAMALLORQUINA.COM • WWW.PORTAMALLORQUINA.COM