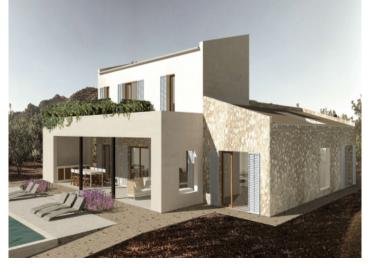

## **Details:**

An exceptionally beautiful country house project is waiting to be realized.

Located in an elevated position with dream views in Llucmajor, this spacious plot comes with approval for a 306 sqm house. The project features a U-shaped design, with the ground floor comprising a large open living area with a living room, dining room, open kitchen, 2 bedrooms each with an en-suite bathroom, laundry room, inner courtyard, and a large covered veranda with an outdoor kitchen and bathroom.

On the upper floor, there is the master bedroom suite with a bathroom and dressing room, along with an expansive terrace overlooking the 51.97 sqm pool area. A basement is also planned for a garage.

The new owner can still have creative input into the interior design and execution quality.

Terrace and pool

Side view

Front view

Front view

View from above

PORTA MALLORQUINA • C./ COLOM 20 2°, 07001 PALMA, SPAIN TEL.: +34 971 698 242 • INFO@PORTAMALLORQUINA.COM • WWW.PORTAMALLORQUINA.COM