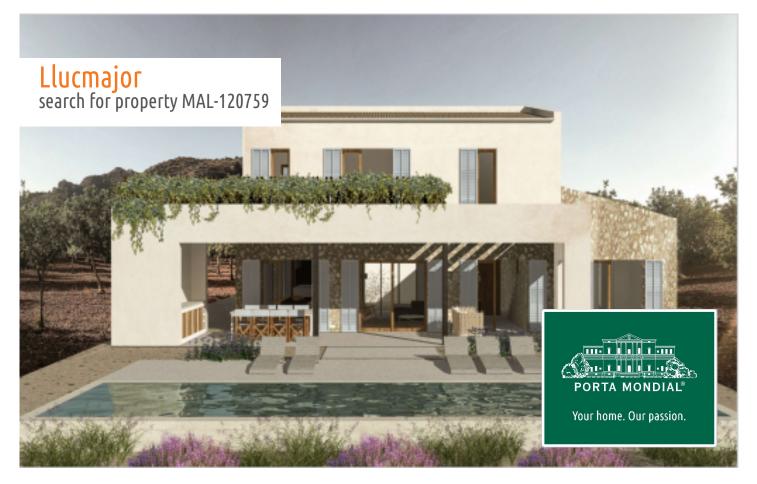

Llucmajor search for property MAL-120759

## **Details:**

An exceptionally beautiful country house project is waiting to be realized.

Located in an elevated position with dream views in Llucmajor, this spacious plot comes with approval for a 306 sqm house. The project features a U-shaped design, with the ground floor comprising a large open living area with a living room, dining room, open kitchen, 2 bedrooms each with an en-suite bathroom, laundry room, inner courtyard, and a large covered veranda with an outdoor kitchen and bathroom.

On the upper floor, there is the master bedroom suite with a bathroom and dressing room, along with an expansive terrace overlooking the 51.97 sqm pool area. A basement is also planned for a garage.

The new owner can still have creative input into the interior design and execution quality.