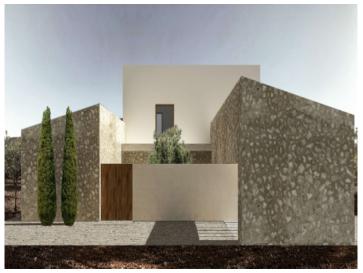

## **Details:**

An exceptionally beautiful country house project is waiting to be realized.

Located in an elevated position with dream views in Llucmajor, this spacious plot comes with approval for a 306 sqm house. The project features a U-shaped design, with the ground floor comprising a large open living area with a living room, dining room, open kitchen, 2 bedrooms each with an en-suite bathroom, laundry room, inner courtyard, and a large covered veranda with an outdoor kitchen and bathroom.

On the upper floor, there is the master bedroom suite with a bathroom and dressing room, along with an expansive terrace overlooking the 51.97 sqm pool area. A basement is also planned for a garage.

The new owner can still have creative input into the interior design and execution quality.

Terrace and pool

Side view

Front view

Front view

View from above

PORTA MALLORQUINA • C./ COLOM 20 2°, 07001 PALMA, SPAIN TEL.: +34 971 698 242 • INFO@PORTAMALLORQUINA.COM • WWW.PORTAMALLORQUINA.COM