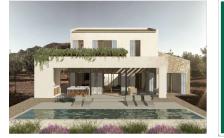

## **Details:**

An exceptionally beautiful country house project is waiting to be realized.

Located in an elevated position with dream views in Llucmajor, this spacious plot comes with approval for a 306 sqm house. The project features a U-shaped design, with the ground floor comprising a large open living area with a living room, dining room, open kitchen, 2 bedrooms each with an en-suite bathroom, laundry room, inner courtyard, and a large covered veranda with an outdoor kitchen and bathroom.

On the upper floor, there is the master bedroom suite with a bathroom and dressing room, along with an expansive terrace overlooking the 51.97 sqm pool area. A basement is also planned for a garage.

The new owner can still have creative input into the interior design and execution quality.

Terrace and pool

Side view

Front view

Front view

View from above

PORTA MALLORQUINA • C./ COLOM 20 2°, 07001 PALMA, SPAIN TEL.: +34 971 698 242 • INFO@PORTAMALLORQUINA.COM • WWW.PORTAMALLORQUINA.COM