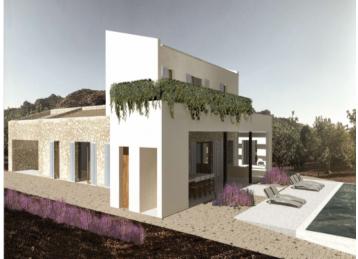

## **Details:**

An exceptionally beautiful country house project is waiting to be realized.

Located in an elevated position with dream views in Llucmajor, this spacious plot comes with approval for a 306 sqm house. The project features a U-shaped design, with the ground floor comprising a large open living area with a living room, dining room, open kitchen, 2 bedrooms each with an en-suite bathroom, laundry room, inner courtyard, and a large covered veranda with an outdoor kitchen and bathroom.

On the upper floor, there is the master bedroom suite with a bathroom and dressing room, along with an expansive terrace overlooking the 51.97 sqm pool area. A basement is also planned for a garage.

The new owner can still have creative input into the interior design and execution quality.

Terrace and pool

Side view

Front view

Front view

View from above

PORTA MALLORQUINA • C./ COLOM 20 2°, 07001 PALMA, SPAIN TEL.: +34 971 698 242 • INFO@PORTAMALLORQUINA.COM • WWW.PORTAMALLORQUINA.COM