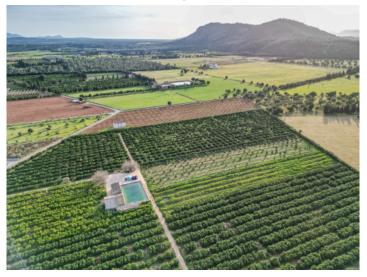

Wonderful development project in Buger: 6 building plots in the Mallorcan countryside for detached country houses

plot area: 162.000 m<sup>2</sup> water: -

sea view:

dev. Potential: 1.500 m<sup>2</sup>

building permit: -

#### **Details:**

This exclusive offer is for 6 finca building plots suitable for the granting of building permits, in a prime and desirable location between Sa Pobla and Inca. This offer is perfect for investors who will have the possibility to construct a country-house with swimming pool on each plot. The plots already have water and electricity connections, thereby greatly simplifying the construction process.

Currently all plots are used for agricultural purposes with the produce offered for sale locally. Each plot of land offers breathtaking panoramic views of the Tramuntana mountains, creating particularly charming panoramic views.