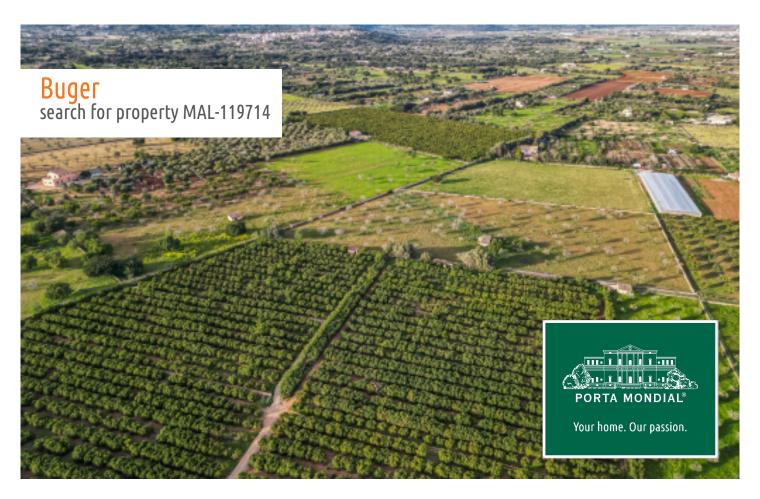

Wonderful development project in Buger: 6 building plots in the Mallorcan countryside for detached country houses

plot area: 162.000 m<sup>2</sup> water: -

sea view:

dev. Potential: 1.500 m<sup>2</sup>

building permit: -

#### **Details:**

This exclusive offer is for 6 finca building plots suitable for the granting of building permits, in a prime and desirable location between Sa Pobla and Inca. This offer is perfect for investors who will have the possibility to construct a country-house with swimming pool on each plot. The plots already have water and electricity connections, thereby greatly simplifying the construction process.

Currently all plots are used for agricultural purposes with the produce offered for sale locally. Each plot of land offers breathtaking panoramic views of the Tramuntana mountains, creating particularly charming panoramic views.