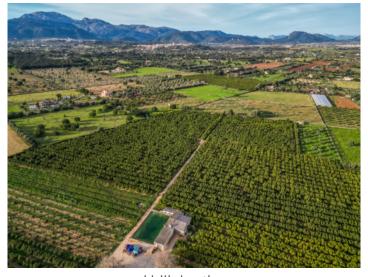

Wonderful development project in Buger: 6 building plots in the Mallorcan countryside for detached country houses

plot area: 162.000 m<sup>2</sup> water: -

sea view:

dev. Potential: 1.500 m<sup>2</sup>

building permit: -

#### **Details:**

This exclusive offer is for 6 finca building plots suitable for the granting of building permits, in a prime and desirable location between Sa Pobla and Inca. This offer is perfect for investors who will have the possibility to construct a country-house with swimming pool on each plot. The plots already have water and electricity connections, thereby greatly simplifying the construction process.

Currently all plots are used for agricultural purposes with the produce offered for sale locally. Each plot of land offers breathtaking panoramic views of the Tramuntana mountains, creating particularly charming panoramic views.