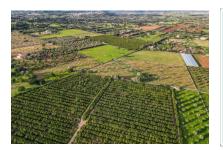

Wonderful development project in Buger: 6 building plots in the Mallorcan countryside for detached country houses

plot area: 162.000 m<sup>2</sup> water: -

sea view:

dev. Potential: 1.500 m<sup>2</sup>

building permit: -

#### **Details:**

This exclusive offer is for 6 finca building plots suitable for the granting of building permits, in a prime and desirable location between Sa Pobla and Inca. This offer is perfect for investors who will have the possibility to construct a country-house with swimming pool on each plot. The plots already have water and electricity connections, thereby greatly simplifying the construction process.

Currently all plots are used for agricultural purposes with the produce offered for sale locally. Each plot of land offers breathtaking panoramic views of the Tramuntana mountains, creating particularly charming panoramic views.

Bird's eye view

Beautiful plot

View from above

Idyllic location

Alternative view of the plot

Bird's eye view