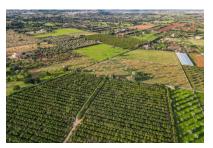

Wonderful development project in Buger: 6 building plots in the Mallorcan countryside for detached country houses

plot area: 162.000 m<sup>2</sup> water: -

sea view:

dev. Potential: 1.500 m<sup>2</sup>

building permit: -

#### **Details:**

This exclusive offer is for 6 finca building plots suitable for the granting of building permits, in a prime and desirable location between Sa Pobla and Inca. This offer is perfect for investors who will have the possibility to construct a country-house with swimming pool on each plot. The plots already have water and electricity connections, thereby greatly simplifying the construction process.

Currently all plots are used for agricultural purposes with the produce offered for sale locally. Each plot of land offers breathtaking panoramic views of the Tramuntana mountains, creating particularly charming panoramic views.

Bird's eye view

Beautiful plot

View from above

Idyllic location

Alternative view of the plot

Bird's eye view