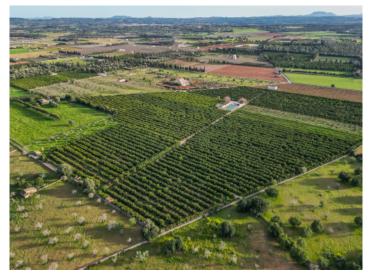

Wonderful development project in Buger: 6 building plots in the Mallorcan countryside for detached country houses

plot area: 162.000 m<sup>2</sup> water: -

sea view:

dev. Potential: 1.500 m<sup>2</sup>

building permit: -

#### **Details:**

This exclusive offer is for 6 finca building plots suitable for the granting of building permits, in a prime and desirable location between Sa Pobla and Inca. This offer is perfect for investors who will have the possibility to construct a country-house with swimming pool on each plot. The plots already have water and electricity connections, thereby greatly simplifying the construction process.

Currently all plots are used for agricultural purposes with the produce offered for sale locally. Each plot of land offers breathtaking panoramic views of the Tramuntana mountains, creating particularly charming panoramic views.

Bird's eye view

Beautiful plot

View from above

Idyllic location

Alternative view of the plot

Bird's eye view