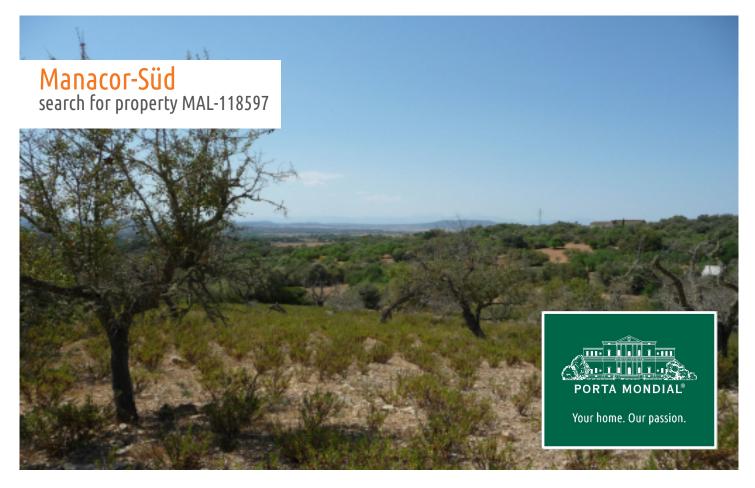

## **Details:**

This building plot, very tranquilly situated between Felanitx and Manacor, boasts a beautiful tree population and due to its elevated location offers wonderful views as far as the Tramuntana mountains.

An approved construction project already exists, and the plot has its own water source. For power generation solar power is recommended.

Felanitx is only a 5 minute drive away.

There a total of 4 plots for sale, each with a project and a well, making the property ideal for investors and developers.