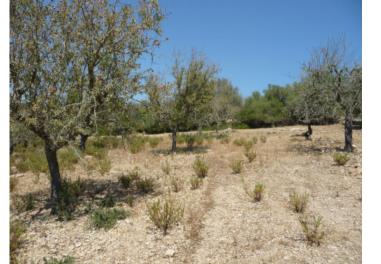

## **Details:**

This building plot, very tranquilly situated between Felanitx and Manacor, boasts a beautiful tree population and due to its elevated location offers wonderful views as far as the Tramuntana mountains.

An approved construction project already exists, and the plot has its own water source. For power generation solar power is recommended.

Felanitx is only a 5 minute drive away.

There a total of 4 plots for sale, each with a project and a well, making the property ideal for investors and developers.