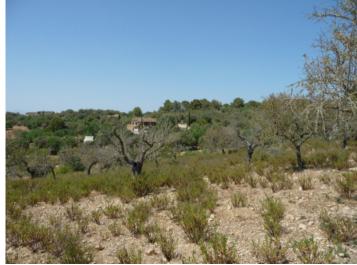

## **Details:**

This building plot, very tranquilly situated between Felanitx and Manacor, boasts a beautiful tree population and due to its elevated location offers wonderful views as far as the Tramuntana mountains.

An approved construction project already exists, and the plot has its own water source. For power generation solar power is recommended.

Felanitx is only a 5 minute drive away.

There a total of 4 plots for sale, each with a project and a well, making the property ideal for investors and developers.