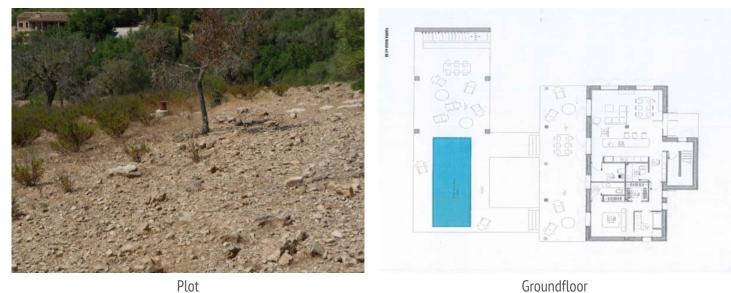

Building plot with project in a beautiful location near Manacor

| plot area:       | 18.905 m <sup>2</sup> | water: | -         |
|------------------|-----------------------|--------|-----------|
| sea view:        | -                     |        |           |
| dev. Potential:  | -                     |        |           |
| building permit: | -                     |        |           |
| electricity:     | -                     | price: | € 365,000 |

## **Details:**

This building plot, very tranquilly situated between Felanitx and Manacor, boasts a beautiful tree population and due to its elevated location offers wonderful views as far as the Tramuntana mountains.

An approved construction project already exists, and the plot has its own water source. For power generation solar power is recommended.

Felanitx is only a 5 minute drive away.

There a total of 4 plots for sale, each with a project and a well, making the property ideal for investors and developers.