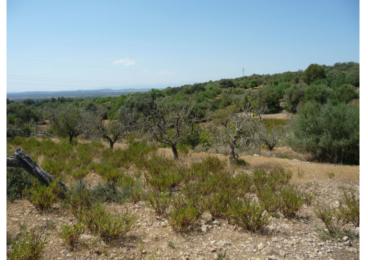

## **Details:**

This building plot, very tranquilly situated between Felanitx and Manacor, boasts a beautiful tree population and due to its elevated location offers wonderful views as far as the Tramuntana mountains.

An approved construction project already exists, and the plot has its own water source. For power generation solar power is recommended.

Felanitx is only a 5 minute drive away.

There a total of 4 plots for sale, each with a project and a well, making the property ideal for investors and developers.