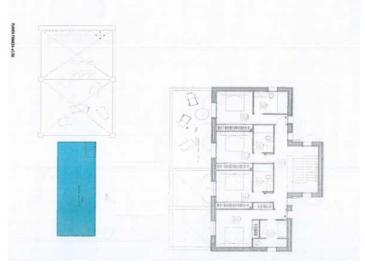

An approved construction project already exists, and the plot has its own water source. For power generation solar power is recommended.

Felanitx is only a 5 minute drive away.

There a total of 4 plots for sale, each with a project and a well, making the property ideal for investors and developers.