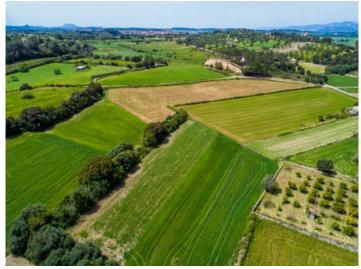

# Finca building plot near Santa Margalida with a deep well and mains electricity

plot area: 16.000 m<sup>2</sup> water: -

sea view:

dev. Potential: 240 m<sup>2</sup>

building permit: -

electricity: - price: € 200,000.-

#### **Details:**

This building plot has an area of approx. 16.000 sqm, and is situated only a few km. from Santa Margalida. It already has a deep well and an electricity connection exists. It is accessed via paved roads, and only the last part is still a track.

According to current building regulations on the plot a detached house of approx. 240 sqm can be built (ie. 1.5% constructability), plus a pool of 35 sqm.

The land is very tranquilly located and id bordered by wooded areas on 2 sides.

## Santa Margalida search for property MAL-117914

Plot with Sierra de Tramuntana in the background

View from above

View from above

View of the plot

View of the plot

View from above