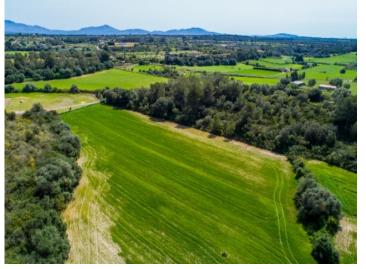

# Finca building plot near Santa Margalida with a deep well and mains electricity

plot area: 16.000 m<sup>2</sup> water: -

sea view:

dev. Potential: 240 m<sup>2</sup>

building permit: -

electricity: - price: € 200,000.-

#### **Details:**

This building plot has an area of approx. 16.000 sqm, and is situated only a few km. from Santa Margalida. It already has a deep well and an electricity connection exists. It is accessed via paved roads, and only the last part is still a track.

According to current building regulations on the plot a detached house of approx. 240 sqm can be built (ie. 1.5% constructability), plus a pool of 35 sqm.

The land is very tranquilly located and id bordered by wooded areas on 2 sides.