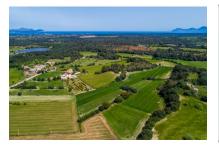

# Finca building plot near Santa Margalida with a deep well and mains electricity

plot area: 16.000 m<sup>2</sup> water: -

sea view:

dev. Potential: 240 m<sup>2</sup>

building permit: -

electricity: - price: € 200,000.-

#### **Details:**

This building plot has an area of approx. 16.000 sqm, and is situated only a few km. from Santa Margalida. It already has a deep well and an electricity connection exists. It is accessed via paved roads, and only the last part is still a track.

According to current building regulations on the plot a detached house of approx. 240 sqm can be built (ie. 1.5% constructability), plus a pool of 35 sqm.

The land is very tranquilly located and id bordered by wooded areas on 2 sides.