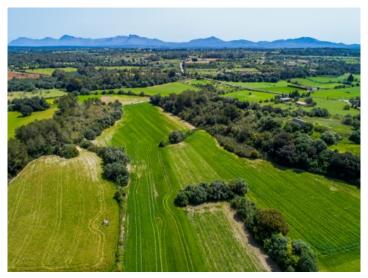

# Finca building plot near Santa Margalida with a deep well and mains electricity

plot area: 16.000 m<sup>2</sup> water: -

sea view:

dev. Potential: 240 m<sup>2</sup>

building permit: -

electricity: - price: € 200,000.-

#### **Details:**

This building plot has an area of approx. 16.000 sqm, and is situated only a few km. from Santa Margalida. It already has a deep well and an electricity connection exists. It is accessed via paved roads, and only the last part is still a track.

According to current building regulations on the plot a detached house of approx. 240 sqm can be built (ie. 1.5% constructability), plus a pool of 35 sqm.

The land is very tranquilly located and id bordered by wooded areas on 2 sides.