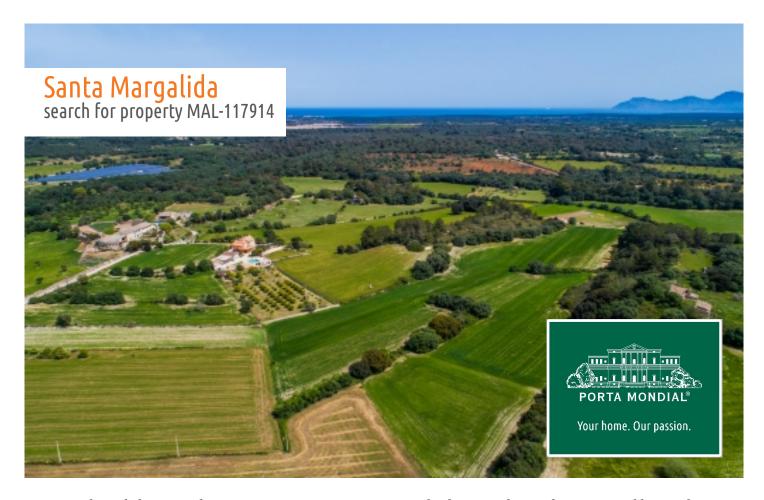

# Finca building plot near Santa Margalida with a deep well and mains electricity

plot area: 16.000 m<sup>2</sup> water: -

sea view:

dev. Potential: 240 m<sup>2</sup>

building permit: -

electricity: - price: € 200,000.-

#### **Details:**

This building plot has an area of approx. 16.000 sqm, and is situated only a few km. from Santa Margalida. It already has a deep well and an electricity connection exists. It is accessed via paved roads, and only the last part is still a track.

According to current building regulations on the plot a detached house of approx. 240 sqm can be built (ie. 1.5% constructability), plus a pool of 35 sqm.

The land is very tranquilly located and id bordered by wooded areas on 2 sides.

## Santa Margalida search for property MAL-117914

Plot with Sierra de Tramuntana in the background

View from above

View from above

View of the plot

View of the plot

View from above