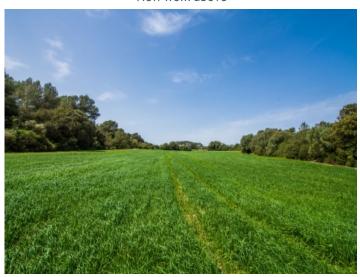

# Finca building plot near Santa Margalida with a deep well and mains electricity

plot area: 16.000 m<sup>2</sup> water: -

sea view:

dev. Potential: 240 m<sup>2</sup>

building permit: -

electricity: - price: € 200,000.-

#### **Details:**

This building plot has an area of approx. 16.000 sqm, and is situated only a few km. from Santa Margalida. It already has a deep well and an electricity connection exists. It is accessed via paved roads, and only the last part is still a track.

According to current building regulations on the plot a detached house of approx. 240 sqm can be built (ie. 1.5% constructability), plus a pool of 35 sqm.

The land is very tranquilly located and id bordered by wooded areas on 2 sides.

## Santa Margalida search for property MAL-117914

Plot with Sierra de Tramuntana in the background

View from above

View from above

View of the plot

View of the plot

View from above