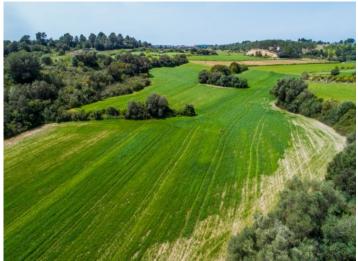

# Finca building plot near Santa Margalida with a deep well and mains electricity

plot area: 16.000 m<sup>2</sup> water: -

sea view:

dev. Potential: 240 m<sup>2</sup>

building permit: -

electricity: - price: € 200,000.-

#### **Details:**

This building plot has an area of approx. 16.000 sqm, and is situated only a few km. from Santa Margalida. It already has a deep well and an electricity connection exists. It is accessed via paved roads, and only the last part is still a track.

According to current building regulations on the plot a detached house of approx. 240 sqm can be built (ie. 1.5% constructability), plus a pool of 35 sqm.

The land is very tranquilly located and id bordered by wooded areas on 2 sides.

## Santa Margalida search for property MAL-117914

Plot with Sierra de Tramuntana in the background

View from above

View from above

View of the plot

View of the plot

View from above