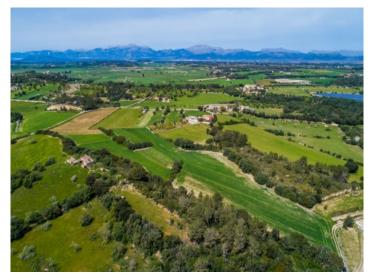

# Finca building plot near Santa Margalida with a deep well and mains electricity

plot area: 16.000 m<sup>2</sup> water: -

sea view:

dev. Potential: 240 m<sup>2</sup>

building permit: -

electricity: - price: € 200,000.-

#### **Details:**

This building plot has an area of approx. 16.000 sqm, and is situated only a few km. from Santa Margalida. It already has a deep well and an electricity connection exists. It is accessed via paved roads, and only the last part is still a track.

According to current building regulations on the plot a detached house of approx. 240 sqm can be built (ie. 1.5% constructability), plus a pool of 35 sqm.

The land is very tranquilly located and id bordered by wooded areas on 2 sides.