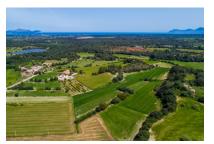

# Finca building plot near Santa Margalida with a deep well and mains electricity

plot area: 16.000 m<sup>2</sup> water: -

sea view:

dev. Potential: 240 m<sup>2</sup>

building permit: -

electricity: - price: € 200,000.-

#### **Details:**

This building plot has an area of approx. 16.000 sqm, and is situated only a few km. from Santa Margalida. It already has a deep well and an electricity connection exists. It is accessed via paved roads, and only the last part is still a track.

According to current building regulations on the plot a detached house of approx. 240 sqm can be built (ie. 1.5% constructability), plus a pool of 35 sqm.

The land is very tranquilly located and id bordered by wooded areas on 2 sides.