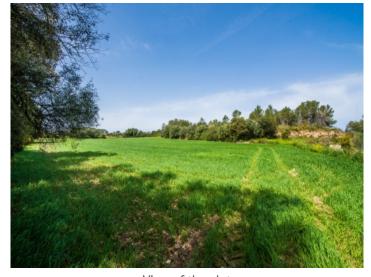

# Finca building plot near Santa Margalida with a deep well and mains electricity

plot area: 16.000 m<sup>2</sup> water: -

sea view:

dev. Potential: 240 m<sup>2</sup>

building permit: -

electricity: - price: € 200,000.-

#### **Details:**

This building plot has an area of approx. 16.000 sqm, and is situated only a few km. from Santa Margalida. It already has a deep well and an electricity connection exists. It is accessed via paved roads, and only the last part is still a track.

According to current building regulations on the plot a detached house of approx. 240 sqm can be built (ie. 1.5% constructability), plus a pool of 35 sqm.

The land is very tranquilly located and id bordered by wooded areas on 2 sides.

## Santa Margalida search for property MAL-117914

Plot with Sierra de Tramuntana in the background

View from above

View from above

View of the plot

View of the plot

View from above