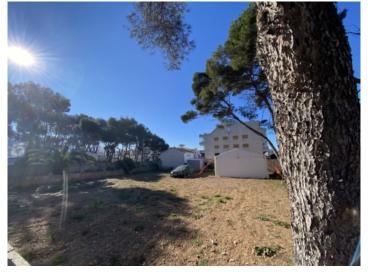

## Building plot for a detached house on the Playa de Palma only 2 minutes from the beach

| plot area:       | 737 m <sup>2</sup> | water: | -         |
|------------------|--------------------|--------|-----------|
| sea view:        | -                  |        |           |
| dev. Potential:  | 360 m <sup>2</sup> |        |           |
| building permit: | -                  |        |           |
| electricity:     | -                  | price: | € 599,000 |

It would be possible to construct a property with an area of 360 sqm spread over 2 levels, plus a pool and a cellar, and the land has already been surveyed and the ground assessment is complete.

Playa de Palma search for property MAL-117514