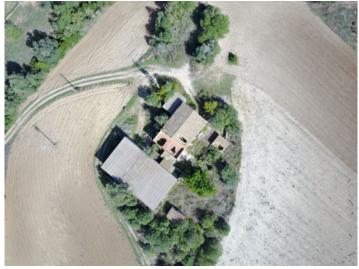

There are a number of independent buildings on the estate, the main one being a house built in 1890, with a further building which is an agricultural warehouse located next to the house. The buildings are situated on the highest part of the land and provide magnificent panoramic views. Also on the property there is an aqueduct.