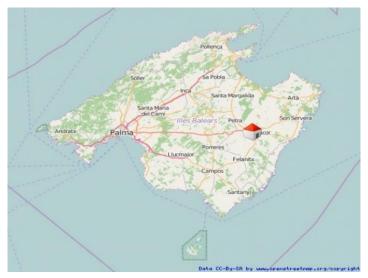

#### **Location & surrounding area:**

Manacor - the city of furniture - is situated in the centre of the island and is the second largest place in Majorca. About 36.000 inhabitants live in the municipality which includes the villages of Porto Cristo, Son Macià and the whole fof Calas de Mallorca. The city lives off trade, agriculture as well as tourism. Many internationally famous sport celebrities were born in Manacor (Rafael Nadal, Elena Gomez f.e.)