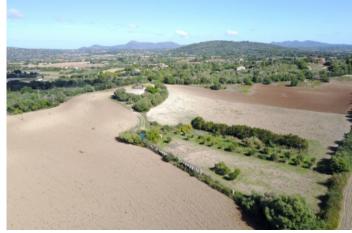

#### **Details:**

This exceptional plot of land presents the perfect opportunity for an agrotourism hotel! The estate belongs to the municipality of Manacor and is located to the east of the town. The area of the property is approx. 70.000 sqm.

There are a number of independent buildings on the estate, the main one being a house built in 1890, with a further building which is an agricultural warehouse located next to the house. The buildings are situated on the highest part of the land and provide magnificent panoramic views. Also on the property there is an aqueduct.