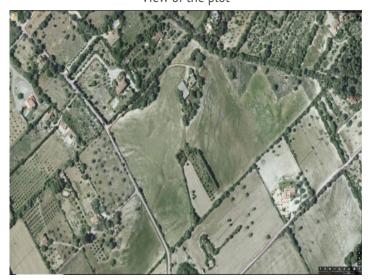

#### **Details:**

This exceptional plot of land presents the perfect opportunity for an agrotourism hotel! The estate belongs to the municipality of Manacor and is located to the east of the town. The area of the property is approx. 70.000 sqm.