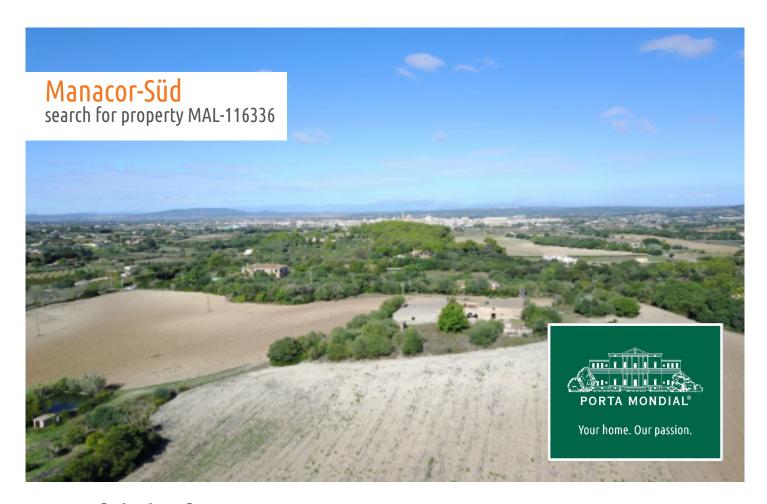

### Beautiful plot for agrotourism in Manacor

plot area: 70.000 m<sup>2</sup> water: -

sea view:

dev. Potential: -

building permit: -

electricity: - **price: € 1,800,000.-**

#### **Details:**

This exceptional plot of land presents the perfect opportunity for an agrotourism hotel! The estate belongs to the municipality of Manacor and is located to the east of the town. The area of the property is approx. 70.000 sqm.

There are a number of independent buildings on the estate, the main one being a house built in 1890, with a further building which is an agricultural warehouse located next to the house. The buildings are situated on the highest part of the land and provide magnificent panoramic views. Also on the property there is an aqueduct.