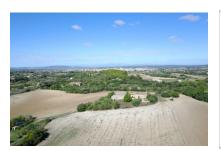

#### **Details:**

This exceptional plot of land presents the perfect opportunity for an agrotourism hotel! The estate belongs to the municipality of Manacor and is located to the east of the town. The area of the property is approx. 70.000 sqm.

There are a number of independent buildings on the estate, the main one being a house built in 1890, with a further building which is an agricultural warehouse located next to the house. The buildings are situated on the highest part of the land and provide magnificent panoramic views. Also on the property there is an aqueduct.