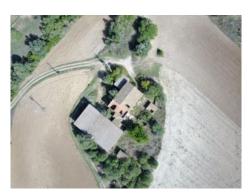

There are a number of independent buildings on the estate, the main one being a house built in 1890, with a further building which is an agricultural warehouse located next to the house. The buildings are situated on the highest part of the land and provide magnificent panoramic views. Also on the property there is an aqueduct.

# Manacor-Süd search for property MAL-116336

View of the plot

View of the plot

View of the plot

Possible pool area

Exterior view of the project