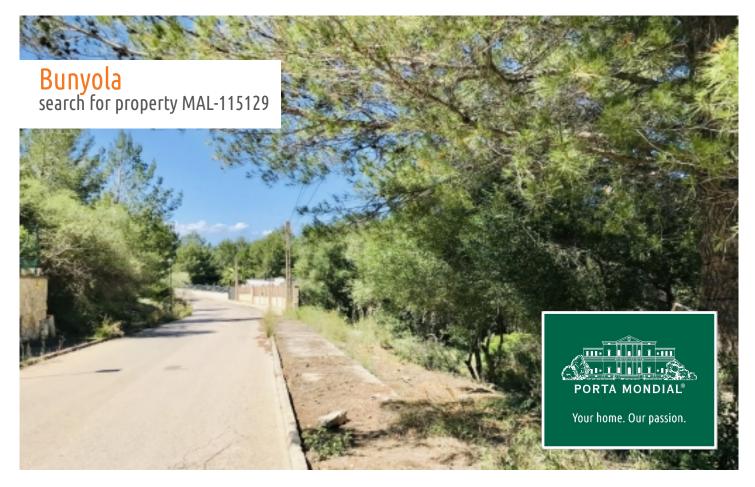

Bunyola search for property MAL-115129

## **Details:**

This building plot is situated in an exclusive urbanisation and offers good connections to Palma and the Tramuntana.

It is located on a north-west facing slope with street access on the south-eastern side.

Bunyola search for property MAL-115129

Your home. Our passion.

View of the plot

View of the plot

View of the plot

View of the plot

View of the plot