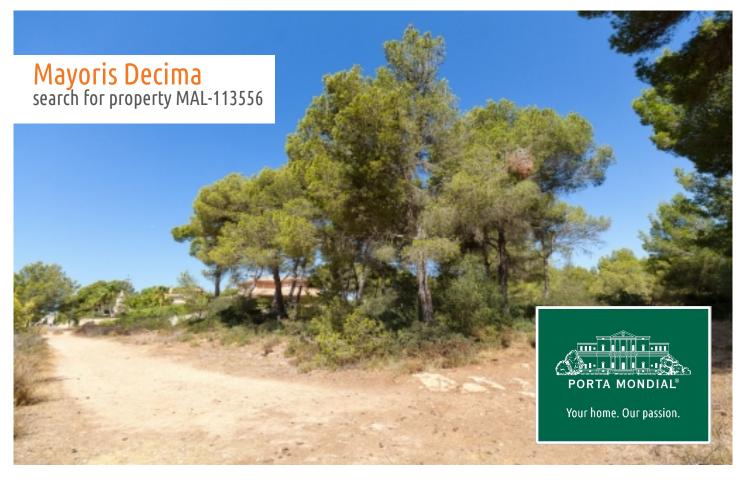

Beautiful building plot in a luxurious villa area in Maioris Decima

| plot area:       | 967 m <sup>2</sup> | water: | -         |
|------------------|--------------------|--------|-----------|
| sea view:        | -                  |        |           |
| dev. Potential:  | 350 m <sup>2</sup> |        |           |
| building permit: | -                  |        |           |
| electricity:     | -                  | price: | € 399,000 |

## **Details:**

This exceptional building plot is situated in a quiet side street in a luxurious villa neighbourhood near to Palma.

Its 967 sqm are completely flat. Building regulations allow a construction with a total of 350 sqm constructed area where a 2-storey villa with pool can be built. There is, however, no obligation to build.