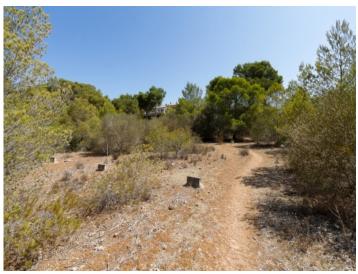

Beautiful building plot in a luxurious villa area in Maioris Decima

| plot area:       | 967 m <sup>2</sup> | water: | -         |
|------------------|--------------------|--------|-----------|
| sea view:        | -                  |        |           |
| dev. Potential:  | 350 m <sup>2</sup> |        |           |
| building permit: | -                  |        |           |
| electricity:     | -                  | price: | € 399,000 |

## **Details:**

This exceptional building plot is situated in a quiet side street in a luxurious villa neighbourhood near to Palma.

Its 967 sqm are completely flat. Building regulations allow a construction with a total of 350 sqm constructed area where a 2-storey villa with pool can be built. There is, however, no obligation to build.