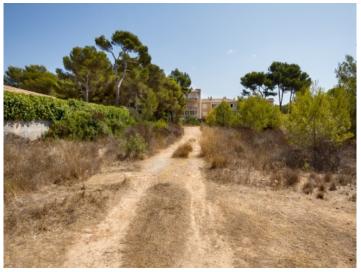

Beautiful building plot in a luxurious villa area in Maioris Decima

| plot area:       | 967 m <sup>2</sup> | water: | -         |
|------------------|--------------------|--------|-----------|
| sea view:        | -                  |        |           |
| dev. Potential:  | 350 m <sup>2</sup> |        |           |
| building permit: | -                  |        |           |
| electricity:     | -                  | price: | € 399,000 |

## **Details:**

This exceptional building plot is situated in a quiet side street in a luxurious villa neighbourhood near to Palma.

Its 967 sqm are completely flat. Building regulations allow a construction with a total of 350 sqm constructed area where a 2-storey villa with pool can be built. There is, however, no obligation to build.