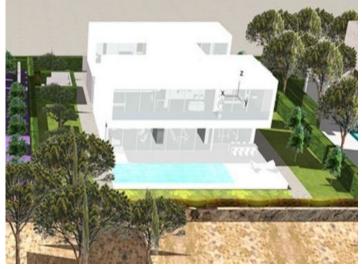

#### **Details:**

Offered for sale is this building plot in Cala Pi / Vallgonera, situated on the first line of the sea. It has approx. 1.220 sqm and can be constructed with a detached or semi-detached house with a maximum of 600 sqm.

A reputable German architects office has already created a new project which will leave no wishes regarding design and sophistication unfulfilled.

Realise your project and start to enjoy the views over the naturally-protected area and the open sea as far as the island of Cabrera, and to the coast of Colonia Sant Jordi on the other side.

Plan of the project

View of the plot

Plan of the project

Alternative view of the project

Alternative view of the project

Alternative view of the project

Alternative view of the project

View of the plot