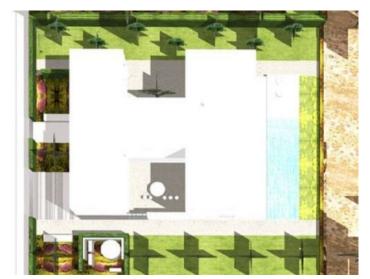

#### **Details:**

Offered for sale is this building plot in Cala Pi / Vallgonera, situated on the first line of the sea. It has approx. 1.220 sqm and can be constructed with a detached or semi-detached house with a maximum of 600 sqm.

Plan of the project

View of the plot

Plan of the project

Alternative view of the project

Alternative view of the project

Alternative view of the project

Alternative view of the project

View of the plot