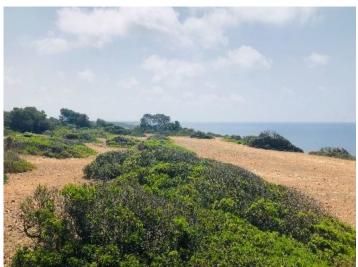

# On the first sea line in Cala Pi - building plot with building permit

plot area: 1.220 m<sup>2</sup> water: -

sea view:

dev. Potential: 600 m<sup>2</sup>

building permit: ✓

electricity: - **price: € 1,290,000.-**

#### **Details:**

Offered for sale is this building plot in Cala Pi / Vallgonera, situated on the first line of the sea. It has approx. 1.220 sqm and can be constructed with a detached or semi-detached house with a maximum of 600 sqm.

Plan of the project

View of the plot

Plan of the project

Alternative view of the project

Alternative view of the project

Alternative view of the project

Alternative view of the project

View of the plot