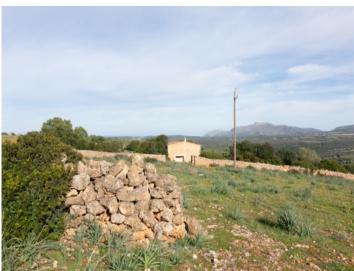

## **Details:**

This exceptional building plot offers views of almost the whole of the island of Mallorca - from the mountains of Arta along the north coast, over the natural park of Albufera as far as Alcudia, and in the south as far as the eye can see. Here you can enjoy clean air and complete tranquillity.

On the land there is a quarry which is no longer in operation. The existing excavation will be filled in and the surface then covered with natural material at the choice of the new owner.

An existing house which requires renovation offers the possibility to create a home in this wonderful environment. Offered for sale is an exceptional piece of Mallorca, ideal for those who appreciate the luxury of being able to live in such a unique place.

Petra search for property MAL-112384

Your home. Our passion.

Fantastic panoramic views

Views as far as the sea

Existing house on the plot

View of the plot

View of the plot

Former quarry