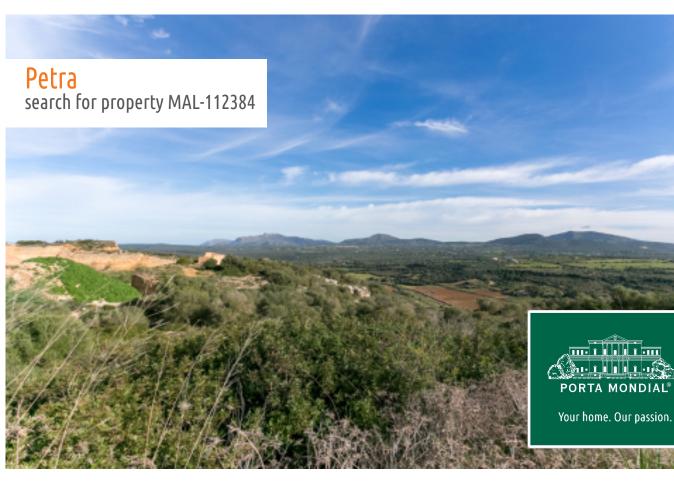

Petra search for property MAL-112384

## **Details:**

This exceptional building plot offers views of almost the whole of the island of Mallorca - from the mountains of Arta along the north coast, over the natural park of Albufera as far as Alcudia, and in the south as far as the eye can see. Here you can enjoy clean air and complete tranquillity.

It consists of a natural protected area with good connections via a paved road, but also with the privacy of an isolated village. The plot is situated 8 kms from the natural beaches of Son Serra de Marina and a few minutes away from the commercial infrastructure of the village of Petra.