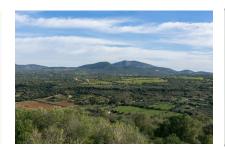

Exceptional building plot with a house requiring renovation and views of the Arta mountains as far as the natural park of S'Albufera

plot area: 220.000 m<sup>2</sup> water: -

sea view:

dev. Potential: 270 m<sup>2</sup>

#### **Details:**

The wonderful location and special character of this building plot account for the main part of its value. It is situated on a high plateau and offers complete panoramic views over the natural park of S'Albufera, from Alcudia as far as the Arta mountains. To the south the views stretch to the horizon. In this lovely place you can enjoy complete tranquillity.

# Petra search for property MAL-112172

Dreamlike views over the landscape

A 2-storey house already exists

Alternative view of the house

Further building

Access to the plot

Wonderful views