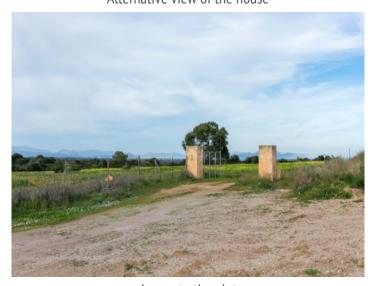

The plot is located in a natural protection area with good connections via a paved road, but also enjoying the privacy provided by such a secluded place. It is 8 kms from the natural beaches of Son Serra de Marina and only a few minutes away from the commercial infrastructure of the village of Petra.

# Petra search for property MAL-112172

Dreamlike views over the landscape

A 2-storey house already exists

Alternative view of the house

Further building

Access to the plot

Wonderful views