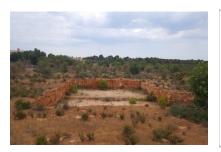

#### **Details:**

This very beautiful building plot in Porto Petro is situated close to the beach and has sea views.

An expired basis project exists for a house with 650 sqm floor space, power and water are already connected, and there are newly-built Mallorcan walls and a lovely entrance courtyard.

Excavation for a very large underground car park has already been carried out.

This is certainly one of the last building plots in this area situated so close to the sea!

# Porto Petro search for property MAL-111694

The plot offers sea views

It exists a basis project for a house

Views over the plot

There are newly-built Mallorcan walls