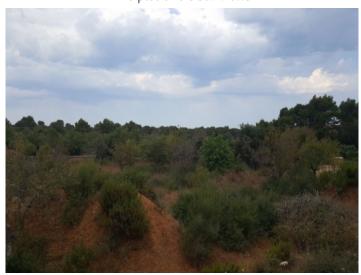

#### Building plot near Porto Petro close to the sea

plot area: 15.083 m<sup>2</sup> water: -

sea view:

dev. Potential: 650 m<sup>2</sup>

building permit: -

electricity: - price: € 395,000.-

#### **Details:**

This very beautiful building plot in Porto Petro is situated close to the beach and has sea views.

An expired basis project exists for a house with 650 sqm floor space, power and water are already connected, and there are newly-built Mallorcan walls and a lovely entrance courtyard.

# Porto Petro search for property MAL-111694

The plot offers sea views

It exists a basis project for a house

Views over the plot

There are newly-built Mallorcan walls