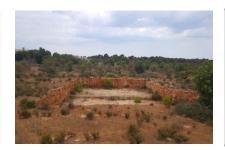

#### **Details:**

This very beautiful building plot in Porto Petro is situated close to the beach and has sea views.

An expired basis project exists for a house with 650 sqm floor space, power and water are already connected, and there are newly-built Mallorcan walls and a lovely entrance courtyard.

Excavation for a very large underground car park has already been carried out.

This is certainly one of the last building plots in this area situated so close to the sea!

# Porto Petro search for property MAL-111694

The plot offers sea views

It exists a basis project for a house

Views over the plot

There are newly-built Mallorcan walls