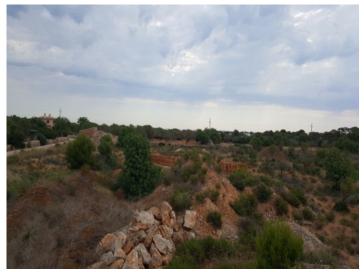

#### Building plot near Porto Petro close to the sea

plot area: 15.083 m<sup>2</sup> water: -

sea view:

dev. Potential: 650 m<sup>2</sup>

building permit: -

electricity: - price: € 395,000.-

#### **Details:**

This very beautiful building plot in Porto Petro is situated close to the beach and has sea views.

An expired basis project exists for a house with 650 sqm floor space, power and water are already connected, and there are newly-built Mallorcan walls and a lovely entrance courtyard.

# Porto Petro search for property MAL-111694

The plot offers sea views

It exists a basis project for a house

Views over the plot

There are newly-built Mallorcan walls