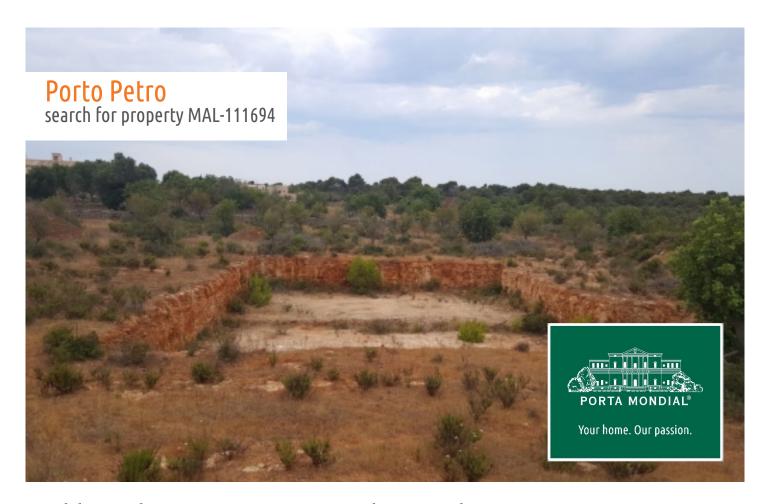

#### **Details:**

This very beautiful building plot in Porto Petro is situated close to the beach and has sea views.

An expired basis project exists for a house with 650 sqm floor space, power and water are already connected, and there are newly-built Mallorcan walls and a lovely entrance courtyard.

Excavation for a very large underground car park has already been carried out.

This is certainly one of the last building plots in this area situated so close to the sea!

# Porto Petro search for property MAL-111694

The plot offers sea views

It exists a basis project for a house

Views over the plot

There are newly-built Mallorcan walls