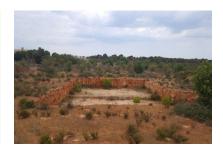

#### **Details:**

This very beautiful building plot in Porto Petro is situated close to the beach and has sea views.

An expired basis project exists for a house with 650 sqm floor space, power and water are already connected, and there are newly-built Mallorcan walls and a lovely entrance courtyard.

Excavation for a very large underground car park has already been carried out.

This is certainly one of the last building plots in this area situated so close to the sea!

# Porto Petro search for property MAL-111694

The plot offers sea views

It exists a basis project for a house

Views over the plot

There are newly-built Mallorcan walls