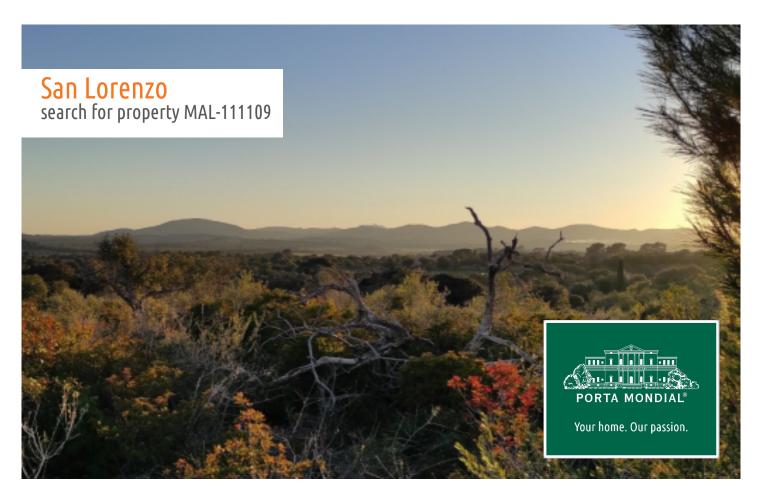

#### Building plot in a lovely finca area in San Llorenc

plot area: 17.000 m<sup>2</sup> water: -

sea view:

dev. Potential: 250 m<sup>2</sup>

building permit: -

electricity: - price: € 300,000.-

#### **Details:**

The property consists of 3 contiguous plots with a total size of 17,000 sqm and is located in a beautiful and particularly quiet finca area in the hills between San Lorenzo and Son Carriò. Wonderfully embedded in the surrounding nature, you can reach the centres of both villages in a few minutes drive. Manacor is about 15 minutes away.

From this plot you have a fantastic view to the hills of Son Macià and you can see the sea in the distance. Due to its slight slope towards the southwest, this place is ideal to enjoy the end of the day at sunset.