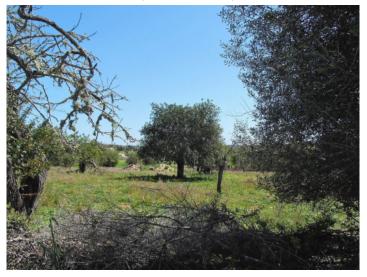

#### **Details:**

The property consists of 3 contiguous plots with a total size of 17,000 sqm and is located in a beautiful and particularly quiet finca area in the hills between San Lorenzo and Son Carriò. Wonderfully embedded in the surrounding nature, you can reach the centres of both villages in a few minutes drive. Manacor is about 15 minutes away.

From this plot you have a fantastic view to the hills of Son Macià and you can see the sea in the distance. Due to its slight slope towards the southwest, this place is ideal to enjoy the end of the day at sunset.

The surrounding countryside is characterised by gentle hills, orchards and fields, and is pampered by the Mediterranean sun. Nature lovers and hikers will fully appreciate the tranquility and beauty of this lovely area.