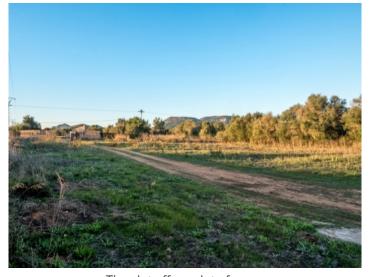

#### **Details:**

This large finca building plot offers beautiful sweeping views and good transport connections and is reached comfortably via a paved road.

The plot is completely surrounded by a wall and a fence and already has a building permit. The project is a 403 sqm finca with 2 floors and a pool.

The Es Trenc natural beach, one of the nicest on the island and with a Caribbean similarity, lies just 15 car minutes from Llucmajor.

The street of the plot

Entrance gate to the property

Views of the wall

The plot is situated in a calm place

On the plot is a 96 sqm buliding

The power connection has been applied for

The plot already offers a cistern for water supply

Vast landscape of the property

Views over the landscape