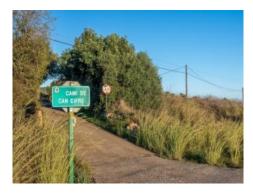

The Es Trenc natural beach, one of the nicest on the island and with a Caribbean similarity, lies just 15 car minutes from Llucmajor.

The street of the plot

Entrance gate to the property

Views of the wall