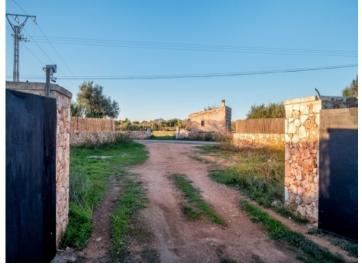

#### **Details:**

This large finca building plot offers beautiful sweeping views and good transport connections and is reached comfortably via a paved road.

The plot is completely surrounded by a wall and a fence and already has a building permit. The project is a 403 sqm finca with 2 floors and a pool.

The power connection has been applied for and a deposit paid. Also on the land is a 96 sqm building requiring renovation and a cistern for the water supply.

The Es Trenc natural beach, one of the nicest on the island and with a Caribbean similarity, lies just 15 car minutes from Llucmajor.

The street of the plot

Entrance gate to the property

Views of the wall

The plot is situated in a calm place

On the plot is a 96 sqm buliding

The power connection has been applied for

The plot already offers a cistern for water supply

Vast landscape of the property

Views over the landscape