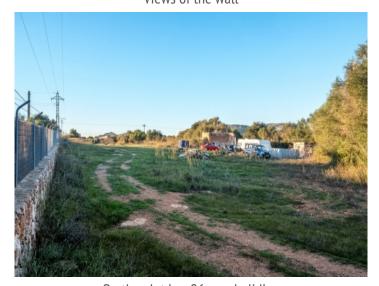

The power connection has been applied for and a deposit paid. Also on the land is a 96 sqm building requiring renovation and a cistern for the water supply.

The plot is situated in a calm place

On the plot is a 96 sqm buliding

The power connection has been applied for

The plot already offers a cistern for water supply

Vast landscape of the property

Views over the landscape