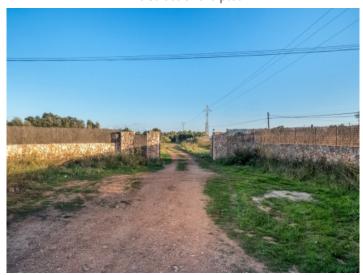

#### **Details:**

This large finca building plot offers beautiful sweeping views and good transport connections and is reached comfortably via a paved road.

The plot is completely surrounded by a wall and a fence and already has a building permit. The project is a 403 sqm finca with 2 floors and a pool.

The Es Trenc natural beach, one of the nicest on the island and with a Caribbean similarity, lies just 15 car minutes from Llucmajor.

The street of the plot

Entrance gate to the property

Views of the wall

The project is a 403 sqm finca

The plot offers a lot of space

Wonderful views of the mountains

Good access to the property