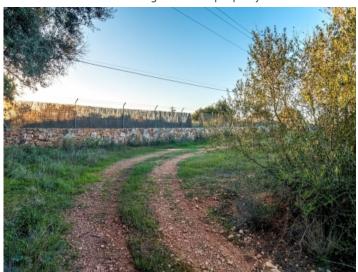

#### **Details:**

This large finca building plot offers beautiful sweeping views and good transport connections and is reached comfortably via a paved road.

The plot is completely surrounded by a wall and a fence and already has a building permit. The project is a 403 sqm finca with 2 floors and a pool.

The Es Trenc natural beach, one of the nicest on the island and with a Caribbean similarity, lies just 15 car minutes from Llucmajor.

The street of the plot

Entrance gate to the property

Views of the wall