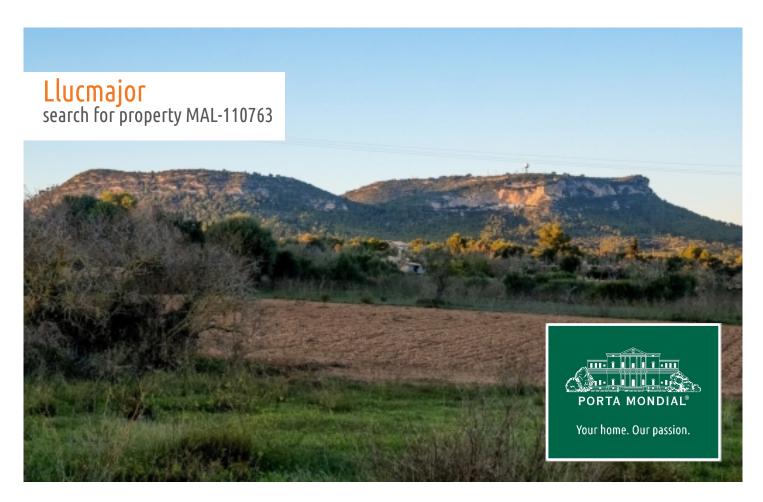

### Large finca building plot with project in Llucmajor

plot area: 23.088 m<sup>2</sup> water: -

sea view:

dev. Potential: -

building permit: -

electricity: - price: € 350,000.-

#### **Details:**

This large finca building plot offers beautiful sweeping views and good transport connections and is reached comfortably via a paved road.

The plot is completely surrounded by a wall and a fence and already has a building permit. The project is a 403 sqm finca with 2 floors and a pool.

The picturesque hill-location of Randa on the mountain of the same name, which is the most elevated point in the island's centre, houses three sanctuaries, and is located slightly north of the town. Llucmajor has developed into an economic and popular residential location, due to the new motor-way connection to Palma. The Marriott Son Antem Golf Resort and Spa, and nearby yacht clubs make Llucmajor an interesting and central location for planning pass-times and excursions.