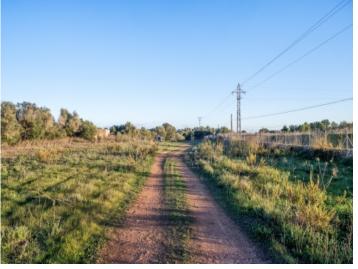

#### **Details:**

This large finca building plot offers beautiful sweeping views and good transport connections and is reached comfortably via a paved road.

The plot is completely surrounded by a wall and a fence and already has a building permit. The project is a 403 sqm finca with 2 floors and a pool.

The plot is situated in a calm place

On the plot is a 96 sqm buliding

The power connection has been applied for

The plot already offers a cistern for water supply

Vast landscape of the property

Views over the landscape