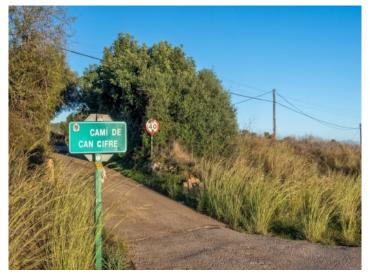

#### **Details:**

This large finca building plot offers beautiful sweeping views and good transport connections and is reached comfortably via a paved road.

The plot is completely surrounded by a wall and a fence and already has a building permit. The project is a 403 sqm finca with 2 floors and a pool.

The Es Trenc natural beach, one of the nicest on the island and with a Caribbean similarity, lies just 15 car minutes from Llucmajor.

The street of the plot

Entrance gate to the property

Views of the wall