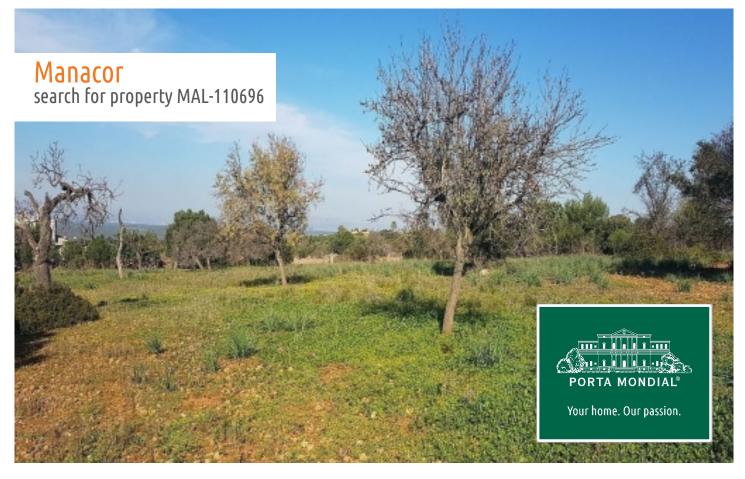

Manacor search for property MAL-110696

## **Details:**

This beautiful building plot is situated between Colonia Sant Pere and Manacor.

Due to the slightly elevated position of the 17.400 sqm plot it presents fantastic views over the bay of Alcudia and the Tramuntana mountains.

Manacor search for property MAL-110696

Your home. Our passion.

Beautfiul building plot

The plot has a size of 17,400 sqm

Sweeping views

Great panoramic views

Views of the Tramuntana mountains

Wonderful landscape