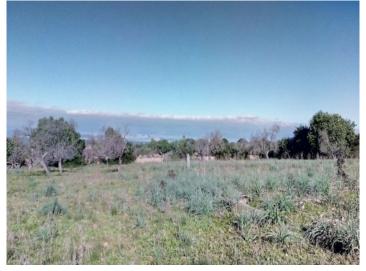

Beautiful building plot with views over the bay of Alcudia

| plot area:<br>sea view: | 17.400 m²<br>✓ | water: | -         |
|-------------------------|----------------|--------|-----------|
| dev. Potential:         | -              |        |           |
| building permit:        | $\checkmark$   |        |           |
| electricity:            | -              | price: | € 265,000 |

## **Details:**

This beautiful building plot is situated between Colonia Sant Pere and Manacor.

Due to the slightly elevated position of the 17.400 sqm plot it presents fantastic views over the bay of Alcudia and the Tramuntana mountains.

Manacor search for property MAL-110696

Your home. Our passion.

Beautfiul building plot

The plot has a size of 17,400 sqm

Sweeping views

Great panoramic views

Views of the Tramuntana mountains

Wonderful landscape