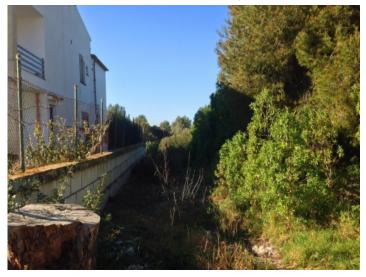

The plot is situated in a small urbanization which is only 100 metres from the kilometres-long sandy beach of the Playa de Muro. The rear part of the plot adjoins the canal which directly connects with the sea.

View of the plot

Alternative view of the plot

View of the backside of the plot over the canal of the nature

Side view of the plot

Views from the backside

Plot of 600 sqm

Situation of the plot

View of the neighbour plot