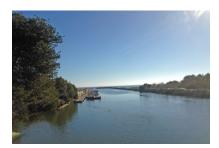

#### **Details:**

This approx. 600 sqm building plot is located on the popular Playa de Muro very close to, and in sight of, the well-known bridge called by the locals 'Puente de Ingleses', where Mallorca's largest wetlands (the Albufera) connect with the sea.

The plot is situated in a small urbanization which is only 100 metres from the kilometres-long sandy beach of the Playa de Muro. The rear part of the plot adjoins the canal which directly connects with the sea.

View of the plot

Alternative view of the plot

View of the backside of the plot over the canal of the nature

Side view of the plot

Views from the backside

Plot of 600 sqm

Situation of the plot

View of the neighbour plot