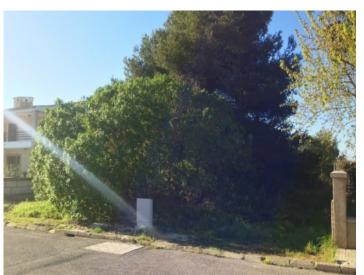

Rare building plot close to the beach and right next to the nature protection area for the construction of a detached house

plot area: 600 m<sup>2</sup> water: -

sea view:

dev. Potential:

building permit: -

#### **Details:**

This approx. 600 sqm building plot is located on the popular Playa de Muro very close to, and in sight of, the well-known bridge called by the locals 'Puente de Ingleses', where Mallorca's largest wetlands (the Albufera) connect with the sea.

The plot is situated in a small urbanization which is only 100 metres from the kilometres-long sandy beach of the Playa de Muro. The rear part of the plot adjoins the canal which directly connects with the sea.

View of the plot

Alternative view of the plot

View of the backside of the plot over the canal of the nature

Side view of the plot

Views from the backside

Plot of 600 sqm

Situation of the plot

View of the neighbour plot