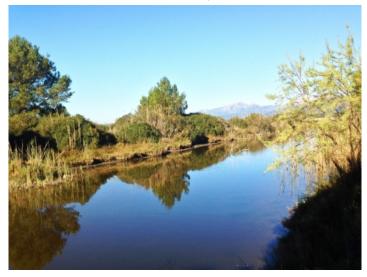

#### **Details:**

This approx. 600 sqm building plot is located on the popular Playa de Muro very close to, and in sight of, the well-known bridge called by the locals 'Puente de Ingleses', where Mallorca's largest wetlands (the Albufera) connect with the sea.

The plot is situated in a small urbanization which is only 100 metres from the kilometres-long sandy beach of the Playa de Muro. The rear part of the plot adjoins the canal which directly connects with the sea.

View of the plot

Alternative view of the plot

View of the backside of the plot over the canal of the nature

Side view of the plot

Views from the backside

Plot of 600 sqm

Situation of the plot

View of the neighbour plot