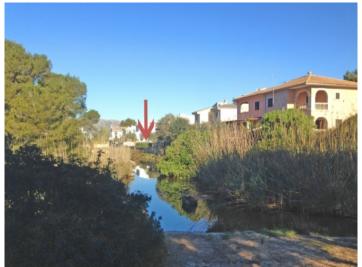

#### **Details:**

This approx. 600 sqm building plot is located on the popular Playa de Muro very close to, and in sight of, the well-known bridge called by the locals 'Puente de Ingleses', where Mallorca's largest wetlands (the Albufera) connect with the sea.

The plot is situated in a small urbanization which is only 100 metres from the kilometres-long sandy beach of the Playa de Muro. The rear part of the plot adjoins the canal which directly connects with the sea.

View of the plot

Alternative view of the plot

View of the backside of the plot over the canal of the nature

Side view of the plot

Views from the backside

Plot of 600 sqm

Situation of the plot

View of the neighbour plot