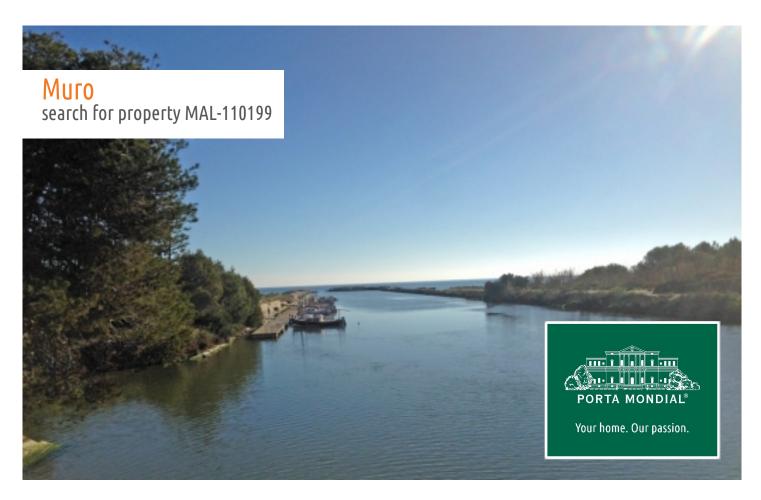

#### **Details:**

This approx. 600 sqm building plot is located on the popular Playa de Muro very close to, and in sight of, the well-known bridge called by the locals 'Puente de Ingleses', where Mallorca's largest wetlands (the Albufera) connect with the sea.

The plot is situated in a small urbanization which is only 100 metres from the kilometres-long sandy beach of the Playa de Muro. The rear part of the plot adjoins the canal which directly connects with the sea.