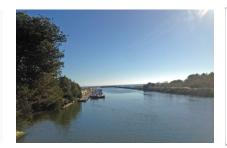

#### **Details:**

This approx. 600 sqm building plot is located on the popular Playa de Muro very close to, and in sight of, the well-known bridge called by the locals 'Puente de Ingleses', where Mallorca's largest wetlands (the Albufera) connect with the sea.

The plot is situated in a small urbanization which is only 100 metres from the kilometres-long sandy beach of the Playa de Muro. The rear part of the plot adjoins the canal which directly connects with the sea.

View of the plot

Alternative view of the plot

View of the backside of the plot over the canal of the nature

Side view of the plot

Views from the backside

Plot of 600 sqm

Situation of the plot

View of the neighbour plot