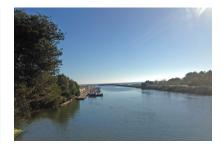

#### **Details:**

This approx. 600 sqm building plot is located on the popular Playa de Muro very close to, and in sight of, the well-known bridge called by the locals 'Puente de Ingleses', where Mallorca's largest wetlands (the Albufera) connect with the sea.

The plot is situated in a small urbanization which is only 100 metres from the kilometres-long sandy beach of the Playa de Muro. The rear part of the plot adjoins the canal which directly connects with the sea.

View of the plot

Alternative view of the plot

View of the backside of the plot over the canal of the nature

Side view of the plot

Views from the backside

Plot of 600 sqm

Situation of the plot

View of the neighbour plot