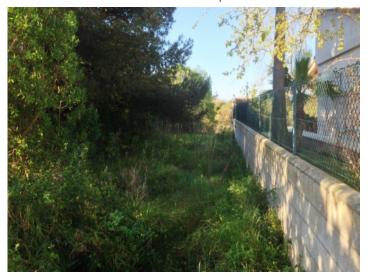

#### **Details:**

This approx. 600 sqm building plot is located on the popular Playa de Muro very close to, and in sight of, the well-known bridge called by the locals 'Puente de Ingleses', where Mallorca's largest wetlands (the Albufera) connect with the sea.

The plot is situated in a small urbanization which is only 100 metres from the kilometres-long sandy beach of the Playa de Muro. The rear part of the plot adjoins the canal which directly connects with the sea.

View of the plot

Alternative view of the plot

View of the backside of the plot over the canal of the nature

Side view of the plot

Views from the backside

Plot of 600 sqm

Situation of the plot

View of the neighbour plot