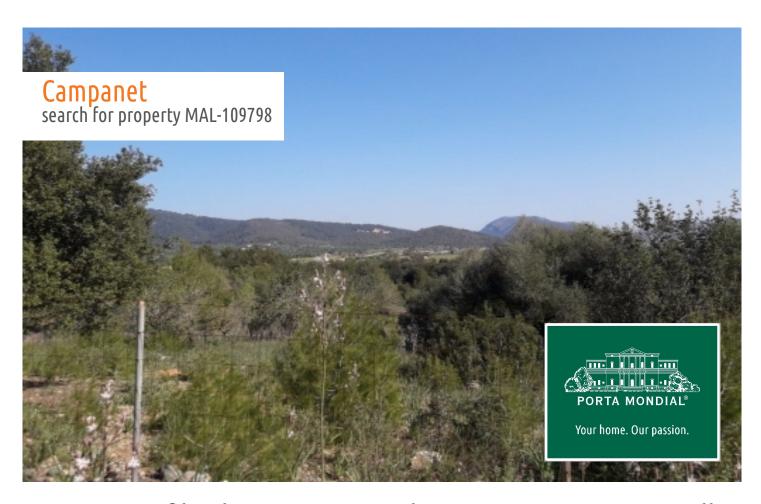

#### **Details:**

This approximately 43,000 sqm property is located in Campanet near a park for the preservation of the black vultures and is surrounded by nature.

The property is characterized by its old and diverse varieties of trees, which makes the creation of a beautiful, park-like garden possible and thanks to its gently sloping situation it offers fantastic views of the Tramuntana mountains. Despite its proximity to the motorway it is very tranquil.

Slight slope allows fantastic views of the surrounding

Spacious plot of 43,000 sqm

Old stock of trees

With existing building permit

Fantastic views of the Tramuntana

A two-storey country house is possible

Campanet