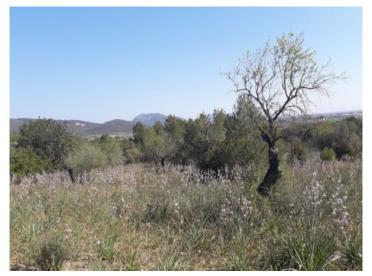

#### **Details:**

This approximately 43,000 sqm property is located in Campanet near a park for the preservation of the black vultures and is surrounded by nature.

The property is characterized by its old and diverse varieties of trees, which makes the creation of a beautiful, park-like garden possible and thanks to its gently sloping situation it offers fantastic views of the Tramuntana mountains. Despite its proximity to the motorway it is very tranquil.

Slight slope allows fantastic views of the surrounding

Spacious plot of 43,000 sqm

Old stock of trees

With existing building permit

Fantastic views of the Tramuntana

A two-storey country house is possible

Campanet