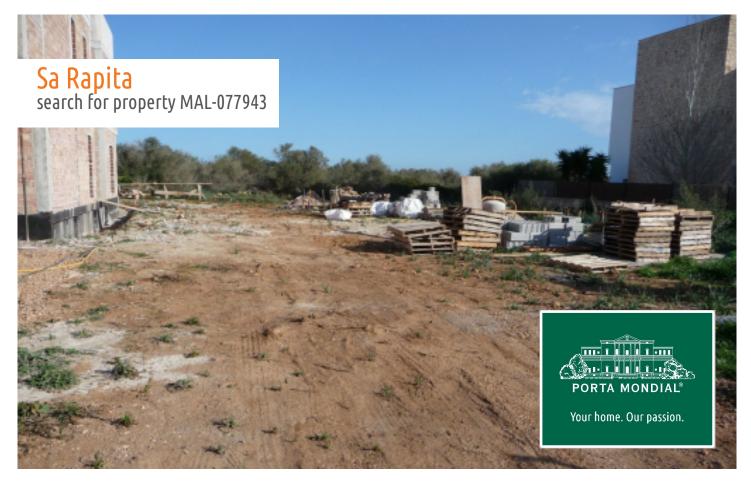

Exclusive building plot with planning permission in Sa Rapita

| plot area:       | 671 m <sup>2</sup> | water: | -         |
|------------------|--------------------|--------|-----------|
| sea view:        | -                  |        |           |
| dev. Potential:  | 224 m <sup>2</sup> |        |           |
| building permit: | -                  |        |           |
| electricity:     | -                  | price: | € 580,000 |

## **Details:**

This beautiful building plot is situated in Sa Rapita and already has a valid building licence. Planned is the construction of a house with a living area of approx. 224 sqm spread over 2 floors, with a roof terrace providing wonderful panoramic views.