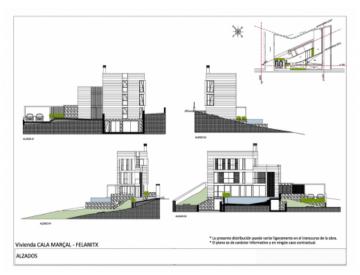

#### **Details:**

This building plot is situated on the 1st sea line only a few metres away from the lovely beach of Cala Marcal, and offers fantastic sea views.

An approved project already exists for the construction of an openly-designed house providing beautiful views of the sea from all rooms. Its living space of approx. 240 sqm is spread over 4 levels.

Entry is on the living level with a bathroom, the living room and the open kitchen.

On the upper two floors 3 bedrooms and 2 bathrooms are planned, whereby the master suite will be distributed over a complete floor and will have an en-suite bathroom and access to a covered balcony. The 2 upper bedrooms will share a bathroom and a large sun terrace from where the roof terrace can be accessed.

The lowest level can be used, for example, as a 4th bedroom, fitness room, or a second living room.

Cala Marcal in Portocolom offers diverse restaurants and cafes, and is suitable both for holidays or as a year-round location.

Villa project in first sea line

Living area with sea views

Bedroom with sea views

View into the living area

View from the street

Loctaion

Floor plan

Ground floor

First floor

Second floor

Lower floor Terrace