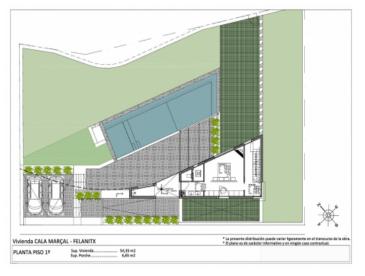

#### **Details:**

This building plot is situated on the 1st sea line only a few metres away from the lovely beach of Cala Marcal, and offers fantastic sea views.

An approved project already exists for the construction of an openly-designed house providing beautiful views of the sea from all rooms. Its living space of approx. 240 sqm is spread over 4 levels.

Entry is on the living level with a bathroom, the living room and the open kitchen.

On the upper two floors 3 bedrooms and 2 bathrooms are planned, whereby the master suite will be distributed over a complete floor and will have an en-suite bathroom and access to a covered balcony. The 2 upper bedrooms will share a bathroom and a large sun terrace from where the roof terrace can be accessed.

Villa project in first sea line

Living area with sea views

Bedroom with sea views

View into the living area

View from the street

Loctaion

Floor plan

Ground floor

First floor

Second floor

Lower floor Terrace