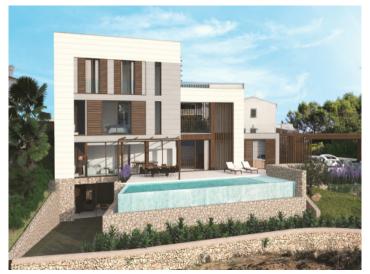

#### **Details:**

This building plot is situated on the 1st sea line only a few metres away from the lovely beach of Cala Marcal, and offers fantastic sea views.

An approved project already exists for the construction of an openly-designed house providing beautiful views of the sea from all rooms. Its living space of approx. 240 sqm is spread over 4 levels.

Entry is on the living level with a bathroom, the living room and the open kitchen.

On the upper two floors 3 bedrooms and 2 bathrooms are planned, whereby the master suite will be distributed over a complete floor and will have an en-suite bathroom and access to a covered balcony. The 2 upper bedrooms will share a bathroom and a large sun terrace from where the roof terrace can be accessed.

The lowest level can be used, for example, as a 4th bedroom, fitness room, or a second living room.

Cala Marcal in Portocolom offers diverse restaurants and cafes, and is suitable both for holidays or as a year-round location.