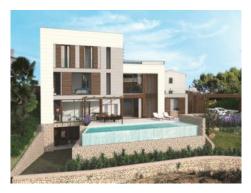

#### **Details:**

This building plot is situated on the 1st sea line only a few metres away from the lovely beach of Cala Marcal, and offers fantastic sea views.

An approved project already exists for the construction of an openly-designed house providing beautiful views of the sea from all rooms. Its living space of approx. 240 sqm is spread over 4 levels.

Entry is on the living level with a bathroom, the living room and the open kitchen.

On the upper two floors 3 bedrooms and 2 bathrooms are planned, whereby the master suite will be distributed over a complete floor and will have an en-suite bathroom and access to a covered balcony. The 2 upper bedrooms will share a bathroom and a large sun terrace from where the roof terrace can be accessed.

Villa project in first sea line

Living area with sea views

Bedroom with sea views

View into the living area

View from the street

Loctaion

Floor plan

Ground floor