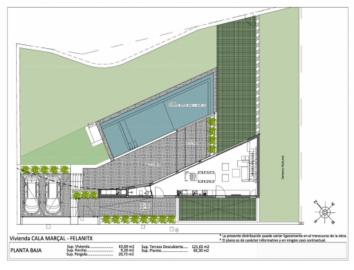

#### **Details:**

This building plot is situated on the 1st sea line only a few metres away from the lovely beach of Cala Marcal, and offers fantastic sea views.

An approved project already exists for the construction of an openly-designed house providing beautiful views of the sea from all rooms. Its living space of approx. 240 sqm is spread over 4 levels.

Entry is on the living level with a bathroom, the living room and the open kitchen.

On the upper two floors 3 bedrooms and 2 bathrooms are planned, whereby the master suite will be distributed over a complete floor and will have an en-suite bathroom and access to a covered balcony. The 2 upper bedrooms will share a bathroom and a large sun terrace from where the roof terrace can be accessed.

The lowest level can be used, for example, as a 4th bedroom, fitness room, or a second living room.

Cala Marcal in Portocolom offers diverse restaurants and cafes, and is suitable both for holidays or as a year-round location.

Villa project in first sea line

Living area with sea views

Bedroom with sea views

View into the living area

View from the street

Loctaion

Floor plan

Ground floor

First floor

Second floor

Lower floor Terrace