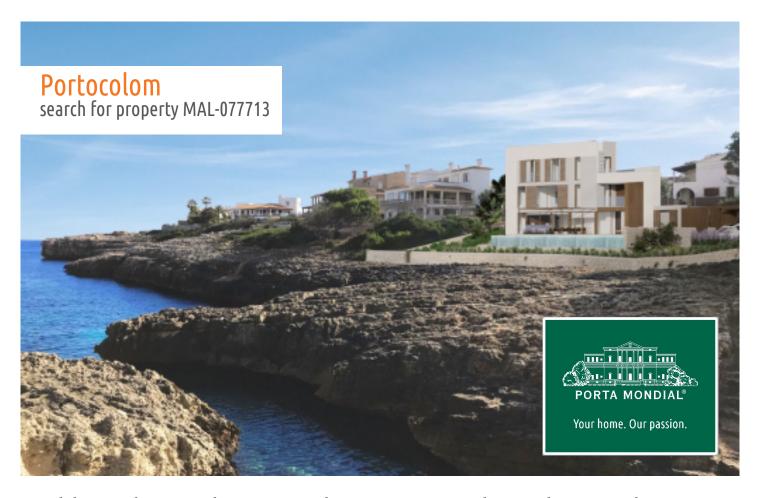

# Building plot on the 1st sea line in Portocolom, close to the beach, with an approved construction project

plot area: 820 m<sup>2</sup> water: -

sea view:

dev. Potential: 559 m<sup>2</sup>

building permit: -

#### **Details:**

This building plot is situated on the 1st sea line only a few metres away from the lovely beach of Cala Marcal, and offers fantastic sea views.

An approved project already exists for the construction of an openly-designed house providing beautiful views of the sea from all rooms. Its living space of approx. 240 sqm is spread over 4 levels.

#### **Location & surrounding area:**

Porto Colom, in the southeast of the island attracts many boating enthusiasts from near and far due to the largest natural harbour of Mallorca. Fishing boats, motorboats, yachts and Majorcan traditional "llauts" are anchored side by side. Beautiful restaurants where you can eat fresh fish border the harbourside promenade. The atmosphere of this small old town irradiates calm and a Mediterranean flair. A charming village for spending magnificent holidays by the sea.