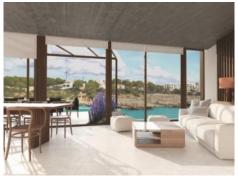

#### **Details:**

This building plot is situated on the 1st sea line only a few metres away from the lovely beach of Cala Marcal, and offers fantastic sea views.

An approved project already exists for the construction of an openly-designed house providing beautiful views of the sea from all rooms. Its living space of approx. 240 sqm is spread over 4 levels.

Entry is on the living level with a bathroom, the living room and the open kitchen.

On the upper two floors 3 bedrooms and 2 bathrooms are planned, whereby the master suite will be distributed over a complete floor and will have an en-suite bathroom and access to a covered balcony. The 2 upper bedrooms will share a bathroom and a large sun terrace from where the roof terrace can be accessed.

Villa project in first sea line

Living area with sea views

Bedroom with sea views

View into the living area

View from the street

Loctaion

Floor plan

Ground floor