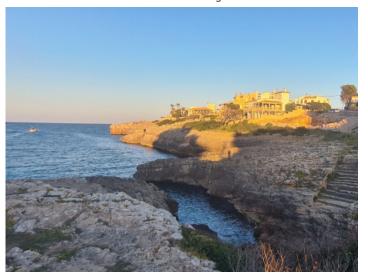

# Building plot on the 1st sea line in Portocolom, close to the beach, with an approved construction project

plot area: 820 m<sup>2</sup> water: -

sea view:

dev. Potential: 559 m<sup>2</sup>

building permit: -

#### **Details:**

This building plot is situated on the 1st sea line only a few metres away from the lovely beach of Cala Marcal, and offers fantastic sea views.

An approved project already exists for the construction of an openly-designed house providing beautiful views of the sea from all rooms. Its living space of approx. 240 sqm is spread over 4 levels.

#### **Location & surrounding area:**

Porto Colom, in the southeast of the island attracts many boating enthusiasts from near and far due to the largest natural harbour of Mallorca. Fishing boats, motorboats, yachts and Majorcan traditional "llauts" are anchored side by side. Beautiful restaurants where you can eat fresh fish border the harbourside promenade. The atmosphere of this small old town irradiates calm and a Mediterranean flair. A charming village for spending magnificent holidays by the sea.