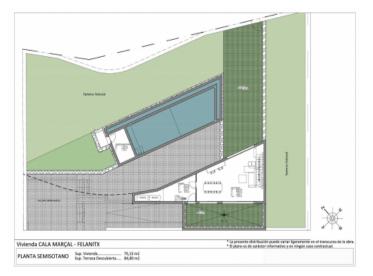

The lowest level can be used, for example, as a 4th bedroom, fitness room, or a second living room.

Cala Marcal in Portocolom offers diverse restaurants and cafes, and is suitable both for holidays or as a year-round location.

Villa project in first sea line

Living area with sea views

Bedroom with sea views

View into the living area

View from the street

Loctaion

Floor plan

Ground floor

First floor

Second floor

Lower floor Terrace