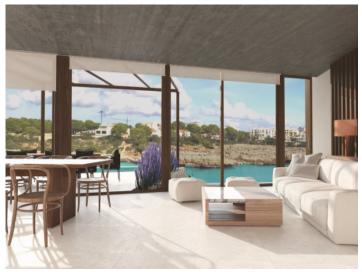

#### **Details:**

This building plot is situated on the 1st sea line only a few metres away from the lovely beach of Cala Marcal, and offers fantastic sea views.

An approved project already exists for the construction of an openly-designed house providing beautiful views of the sea from all rooms. Its living space of approx. 240 sqm is spread over 4 levels.

Entry is on the living level with a bathroom, the living room and the open kitchen.

On the upper two floors 3 bedrooms and 2 bathrooms are planned, whereby the master suite will be distributed over a complete floor and will have an en-suite bathroom and access to a covered balcony. The 2 upper bedrooms will share a bathroom and a large sun terrace from where the roof terrace can be accessed.

Villa project in first sea line

Living area with sea views

Bedroom with sea views

View into the living area

View from the street

Loctaion

Floor plan

Ground floor