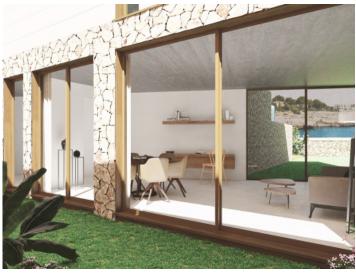

#### **Details:**

This building plot is situated on the 1st sea line only a few metres away from the lovely beach of Cala Marcal, and offers fantastic sea views.

An approved project already exists for the construction of an openly-designed house providing beautiful views of the sea from all rooms. Its living space of approx. 240 sqm is spread over 4 levels.

Entry is on the living level with a bathroom, the living room and the open kitchen.

On the upper two floors 3 bedrooms and 2 bathrooms are planned, whereby the master suite will be distributed over a complete floor and will have an en-suite bathroom and access to a covered balcony. The 2 upper bedrooms will share a bathroom and a large sun terrace from where the roof terrace can be accessed.

Villa project in first sea line

Living area with sea views

Bedroom with sea views

View into the living area

View from the street

Loctaion

Floor plan

Ground floor