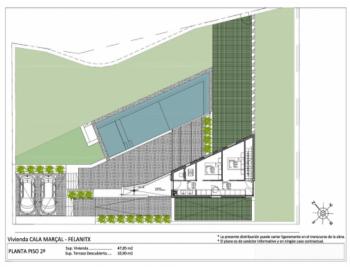

Entry is on the living level with a bathroom, the living room and the open kitchen.

On the upper two floors 3 bedrooms and 2 bathrooms are planned, whereby the master suite will be distributed over a complete floor and will have an en-suite bathroom and access to a covered balcony. The 2 upper bedrooms will share a bathroom and a large sun terrace from where the roof terrace can be accessed.

Villa project in first sea line

Living area with sea views

Bedroom with sea views

View into the living area

View from the street

Loctaion

Floor plan

Ground floor

First floor

Second floor

Lower floor Terrace