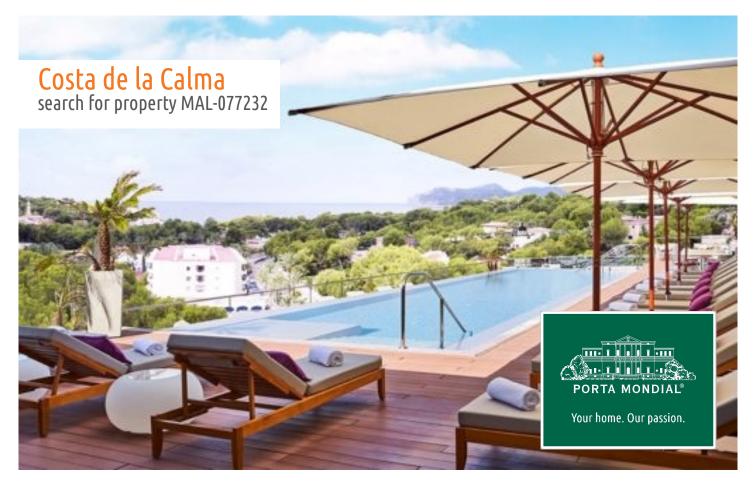

Wonderful, large building plot as an investment object for hotel construction in a prime location in Costa de la Calma

| plot area:       | 13.197 m <sup>2</sup> | water: | -           |
|------------------|-----------------------|--------|-------------|
| sea view:        | -                     |        |             |
| dev. Potential:  | -                     |        |             |
| building permit: | -                     |        |             |
| electricity:     | -                     | price: | € 3,000,000 |

### **Details:**

Wonderful, large building plot as an investment object for hotel construction in a prime location in Costa de la Calma.

This south-facing, almost 13.200 sqm building plot is situated in an elevated location in Costa de la Calma and is ideal for the construction of a hotel.

#### Location & surrounding area:

Portals is a residential area, which is characterized for being a quiet area with a wide surfaced cove, of white sand and clean waters, in front of which emerges the island of Sales. Until the breaking out of the Spanish Civil War, the middle class families of Palma built their second residencies. In the high part is located the Oratorio, with the image of La Mare de Déu de Portals. Its famous marina Puerto Portals, built in 1987, is the centre of tourism and nocturnal entertainment for the elite, being the meeting point for the royalty, the jet set, artists and financiers.