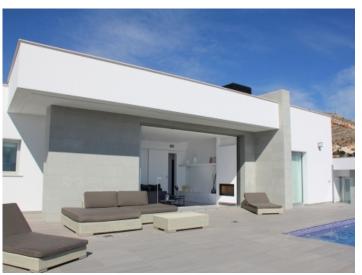

The design of the facade is unique, with a combination of straight lines, flat roofs with overhanging sections forming protected areas, large windows and white stone walls. Almost all rooms offer a fantastic panoramic view of the sea. The master bedroom has a bathroom en suite.

In addition to the fully and functionally equipped kitchen there is a separate storage room, which offers plenty of storage space.

The basement (80.85 m<sup>2</sup>) offers enough space for an additional bedroom or a gym. The villa is oriented to the southeast. A large terrace surrounds the infinity pool, from which one has a wonderful panoramic view of the sea and the coastal landscape.

The beach as well as the nearest town are only 3 km away and the airport of Alicante can be reached in about 50 min.

Infinity pool with amazing sea views

Exclusive pool area

Mediterranean entrance

Easy care garden and lawn areas