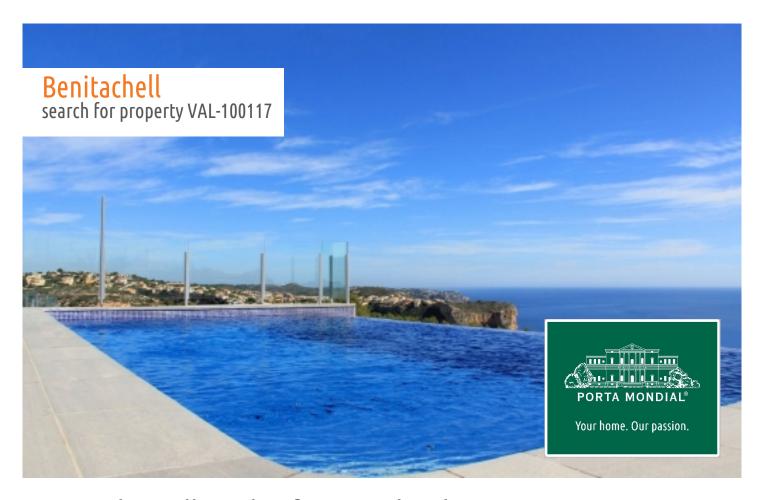

In addition to the fully and functionally equipped kitchen there is a separate storage room, which offers plenty of storage space.

The basement (80.85 m<sup>2</sup>) offers enough space for an additional bedroom or a gym. The villa is oriented to the southeast. A large terrace surrounds the infinity pool, from which one has a wonderful panoramic view of the sea and the coastal landscape.

The beach as well as the nearest town are only 3 km away and the airport of Alicante can be reached in about 50 min.

Infinity pool with amazing sea views

Exclusive pool area

Mediterranean entrance

Easy care garden and lawn areas