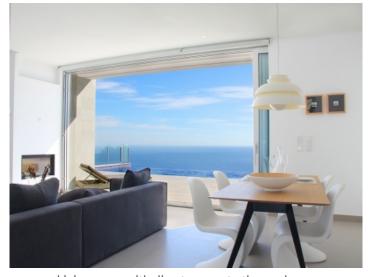

The design of the facade is unique, with a combination of straight lines, flat roofs with overhanging sections forming protected areas, large windows and white stone walls. Almost all rooms offer a fantastic panoramic view of the sea. The master bedroom has a bathroom en suite.

Living room with direct access to the pool area

Bedroom with incredible sea views

Bedroom from another angle

1 of 3 bedrooms

Bedroom with king-size bed

Modern bedroom

1 of 2 bathrooms

Exclusive bathroom with double sinks