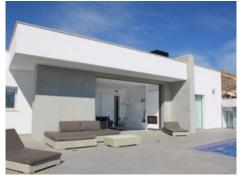

The design of the facade is unique, with a combination of straight lines, flat roofs with overhanging sections forming protected areas, large windows and white stone walls. Almost all rooms offer a fantastic panoramic view of the sea. The master bedroom has a bathroom en suite.

Fully equipped kitchen with special design

Exterior view of the villa

Front view of the villa

Sideview of the property

Outside area with infinity pool and amazing sea views