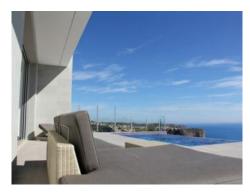

The design of the facade is unique, with a combination of straight lines, flat roofs with overhanging sections forming protected areas, large windows and white stone walls. Almost all rooms offer a fantastic panoramic view of the sea. The master bedroom has a bathroom en suite.

In addition to the fully and functionally equipped kitchen there is a separate storage room, which offers plenty of storage space.

The basement (80.85 m<sup>2</sup>) offers enough space for an additional bedroom or a gym. The villa is oriented to the southeast. A large terrace surrounds the infinity pool, from which one has a wonderful panoramic view of the sea and the coastal landscape.