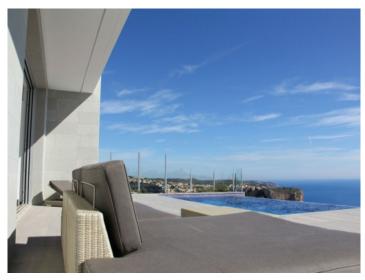

The design of the facade is unique, with a combination of straight lines, flat roofs with overhanging sections forming protected areas, large windows and white stone walls. Almost all rooms offer a fantastic panoramic view of the sea. The master bedroom has a bathroom en suite.

In addition to the fully and functionally equipped kitchen there is a separate storage room, which offers plenty of storage space.

The basement (80.85 m<sup>2</sup>) offers enough space for an additional bedroom or a gym. The villa is oriented to the southeast. A large terrace surrounds the infinity pool, from which one has a wonderful panoramic view of the sea and the coastal landscape.

Fully equipped kitchen with special design

Exterior view of the villa

Front view of the villa

Sideview of the property

Outside area with infinity pool and amazing sea views