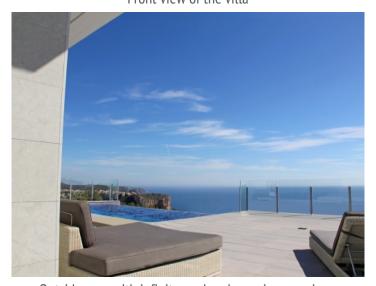

In addition to the fully and functionally equipped kitchen there is a separate storage room, which offers plenty of storage space.

The basement (80.85 m<sup>2</sup>) offers enough space for an additional bedroom or a gym. The villa is oriented to the southeast. A large terrace surrounds the infinity pool, from which one has a wonderful panoramic view of the sea and the coastal landscape.

The beach as well as the nearest town are only 3 km away and the airport of Alicante can be reached in about 50 min.

Infinity pool with amazing sea views

Exclusive pool area

Mediterranean entrance

Easy care garden and lawn areas