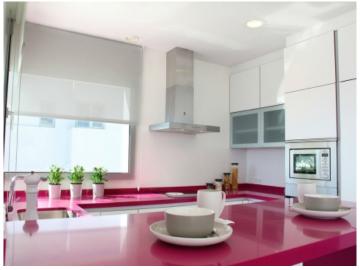

In addition to the fully and functionally equipped kitchen there is a separate storage room, which offers plenty of storage space.

The basement (80.85 m<sup>2</sup>) offers enough space for an additional bedroom or a gym. The villa is oriented to the southeast. A large terrace surrounds the infinity pool, from which one has a wonderful panoramic view of the sea and the coastal landscape.

Fully equipped kitchen with special design

Exterior view of the villa

Front view of the villa

Sideview of the property

Outside area with infinity pool and amazing sea views