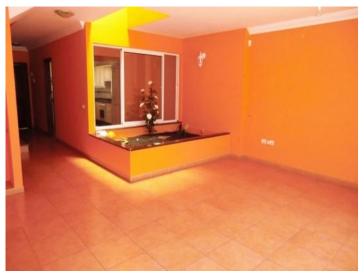

The property houses in the basement a large living room with access to the garden. The large kitchen is equipped with all the necessities and leaves insights through a window wall into the living room. The basement is completely flooded with light, thereby saving power. Upstairs there are three bedrooms, the larger offers fantastic views of the sea. The spacious bathroom has a bathtub, large mirror and plenty of natural light. The floors are completely covered with terracotta tiles, creating Canarian flair. Throughout the house there is plenty of natural light..

Spacious room with daylight

Fully equipped kitchen

Pool with deck chairs

View through the hall to the kitchen and front door

Terrace with garden

PORTA TENERIFE • CALLE LUIS DE LA CRUZ 10, 38400 PUERTO DE LA CRUZ, SPAIN TEL.: +34 922 386 273 • INFO@PORTATENERIFE.COM • WWW.PORTATENERIFE.COM