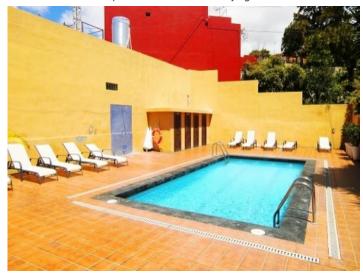

A small garden offers opportunities for free design, a terrace invites you to delightful hours in the open air. A garden hose is available.

Fitted kitchen and fitted wardrobes are included in the purchase price. The area, where the house is, is separated by gates. A large community pool can be used by all living units.

Spacious room with daylight

Fully equipped kitchen

Pool with deck chairs

View through the hall to the kitchen and front door

Terrace with garden

PORTA TENERIFE • CALLE LUIS DE LA CRUZ 10, 38400 PUERTO DE LA CRUZ, SPAIN TEL.: +34 922 386 273 • INFO@PORTATENERIFE.COM • WWW.PORTATENERIFE.COM