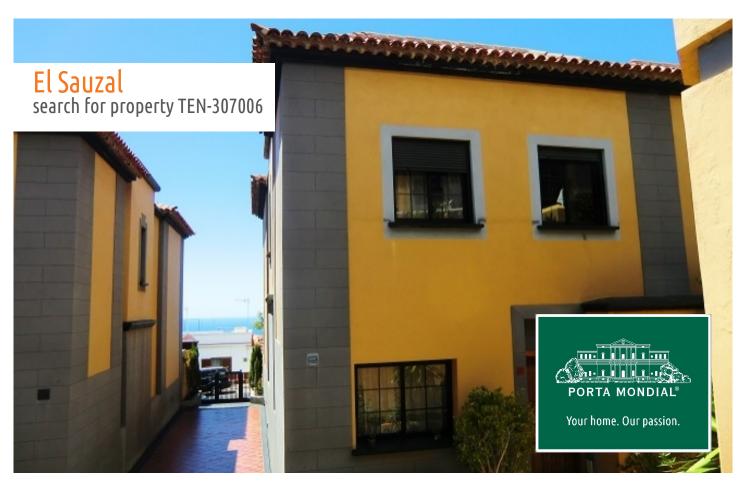

Modern row house with pool in El Sauzal

| constructed area:<br>plot area:<br>bedrooms:<br>bathrooms: | -<br>221 m <sup>2</sup><br>3<br>2 | energy certificate: | in process |
|------------------------------------------------------------|-----------------------------------|---------------------|------------|
| sea view:                                                  | $\checkmark$                      | price:              | € 229,000  |

El Sauzal search for property TEN-307006

## **Details:**

The row house, built in 2000, offers 183 m<sup>2</sup> of living space in modern style on two floors, and has a 38 m<sup>2</sup> garden with terrace. Through the basement you get to the spacious garage, which provides space for two cars and also offers generous storage options.