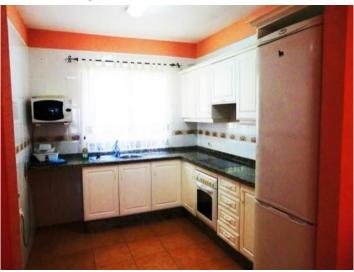

The property houses in the basement a large living room with access to the garden. The large kitchen is equipped with all the necessities and leaves insights through a window wall into the living room. The basement is completely flooded with light, thereby saving power. Upstairs there are three bedrooms, the larger offers fantastic views of the sea. The spacious bathroom has a bathtub, large mirror and plenty of natural light. The floors are completely covered with terracotta tiles, creating Canarian flair. Throughout the house there is plenty of natural light..

Spacious room with daylight

Fully equipped kitchen

Pool with deck chairs

View through the hall to the kitchen and front door

Terrace with garden

PORTA TENERIFE • CALLE LUIS DE LA CRUZ 10, 38400 PUERTO DE LA CRUZ, SPAIN TEL.: +34 922 386 273 • INFO@PORTATENERIFE.COM • WWW.PORTATENERIFE.COM