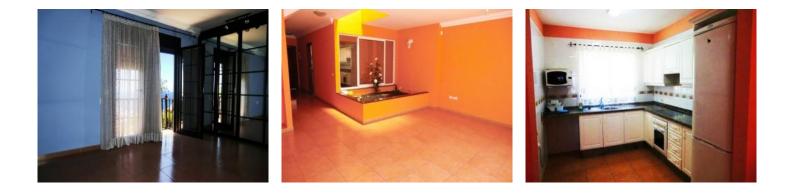

The property houses in the basement a large living room with access to the garden. The large kitchen is equipped with all the necessities and leaves insights through a window wall into the living room. The basement is completely flooded with light, thereby saving power. Upstairs there are three bedrooms, the larger offers fantastic views of the sea. The spacious bathroom has a bathtub, large mirror and plenty of natural light. The floors are completely covered with terracotta tiles, creating Canarian flair. Throughout the house there is plenty of natural light..

A small garden offers opportunities for free design, a terrace invites you to delightful hours in the open air. A garden hose is available.

Fitted kitchen and fitted wardrobes are included in the purchase price. The area, where the house is, is separated by gates. A large community pool can be used by all living units.