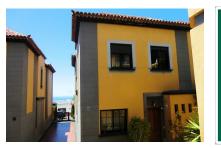

## **Details:**

The row house, built in 2000, offers 183 m<sup>2</sup> of living space in modern style on two floors, and has a 38 m<sup>2</sup> garden with terrace. Through the basement you get to the spacious garage, which provides space for two cars and also offers generous storage options.

The property houses in the basement a large living room with access to the garden. The large kitchen is equipped with all the necessities and leaves insights through a window wall into the living room. The basement is completely flooded with light, thereby saving power. Upstairs there are three bedrooms, the larger offers fantastic views of the sea. The spacious bathroom has a bathtub, large mirror and plenty of natural light. The floors are completely covered with terracotta tiles, creating Canarian flair. Throughout the house there is plenty of natural light..