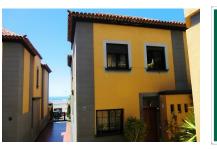

Modern row house with pool in El Sauzal

| constructed area:<br>plot area:<br>bedrooms:<br>bathrooms: | -<br>221 m <sup>2</sup><br>3<br>2 | energy certificate: | in process |
|------------------------------------------------------------|-----------------------------------|---------------------|------------|
| sea view:                                                  | $\checkmark$                      | price:              | € 229,000  |

## **Details:**

The row house, built in 2000, offers 183 m<sup>2</sup> of living space in modern style on two floors, and has a 38 m<sup>2</sup> garden with terrace. Through the basement you get to the spacious garage, which provides space for two cars and also offers generous storage options.

The property houses in the basement a large living room with access to the garden. The large kitchen is equipped with all the necessities and leaves insights through a window wall into the living room. The basement is completely flooded with light, thereby saving power. Upstairs there are three bedrooms, the larger offers fantastic views of the sea. The spacious bathroom has a bathtub, large mirror and plenty of natural light. The floors are completely covered with terracotta tiles, creating Canarian flair. Throughout the house there is plenty of natural light..