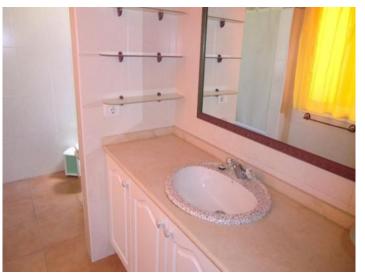

The property houses in the basement a large living room with access to the garden. The large kitchen is equipped with all the necessities and leaves insights through a window wall into the living room. The basement is completely flooded with light, thereby saving power. Upstairs there are three bedrooms, the larger offers fantastic views of the sea. The spacious bathroom has a bathtub, large mirror and plenty of natural light. The floors are completely covered with terracotta tiles, creating Canarian flair. Throughout the house there is plenty of natural light..

**El Sauzal** search for property TEN-307006

Your home. Our passion.

Bathroom with toilet

Bathroom with toilet and bathtub

View of the staircase and the terrace

View of the Atlantic Ocean

13

PORTA TENERIFE • CALLE LUIS DE LA CRUZ 10, 38400 PUERTO DE LA CRUZ, SPAIN TEL.: +34 922 386 273 • INFO@PORTATENERIFE.COM • WWW.PORTATENERIFE.COM