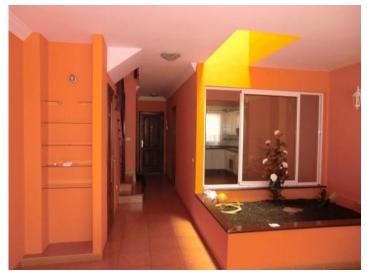

The property houses in the basement a large living room with access to the garden. The large kitchen is equipped with all the necessities and leaves insights through a window wall into the living room. The basement is completely flooded with light, thereby saving power. Upstairs there are three bedrooms, the larger offers fantastic views of the sea. The spacious bathroom has a bathtub, large mirror and plenty of natural light. The floors are completely covered with terracotta tiles, creating Canarian flair. Throughout the house there is plenty of natural light..

Spacious room with daylight

Fully equipped kitchen

Pool with deck chairs

View through the hall to the kitchen and front door

Terrace with garden

PORTA TENERIFE • CALLE LUIS DE LA CRUZ 10, 38400 PUERTO DE LA CRUZ, SPAIN TEL.: +34 922 386 273 • INFO@PORTATENERIFE.COM • WWW.PORTATENERIFE.COM