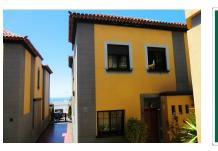

Modern row house with pool in El Sauzal

| constructed area:<br>plot area:<br>bedrooms:<br>bathrooms: | -<br>221 m <sup>2</sup><br>3<br>2 | energy certificate: | in process |
|------------------------------------------------------------|-----------------------------------|---------------------|------------|
| sea view:                                                  | $\checkmark$                      | price:              | € 229,000  |

## **Details:**

The row house, built in 2000, offers 183 m<sup>2</sup> of living space in modern style on two floors, and has a 38 m<sup>2</sup> garden with terrace. Through the basement you get to the spacious garage, which provides space for two cars and also offers generous storage options.