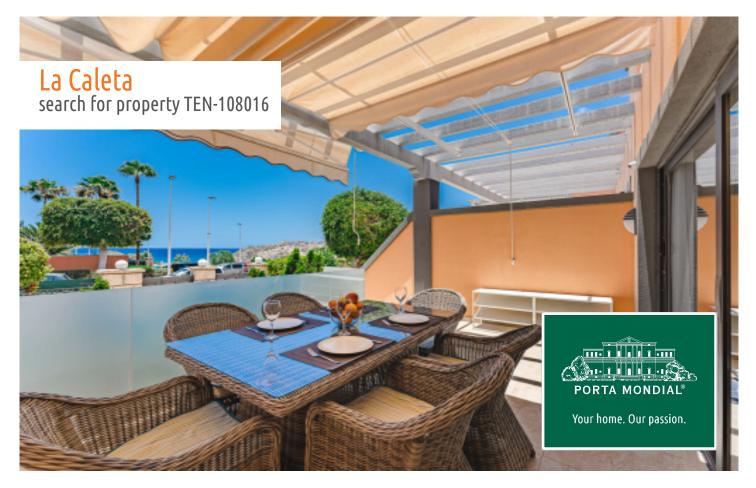

## La Caleta search for property TEN-108016

## **Details:**

This luxury semi-detached villa, completely renovated with high-end materials, is located in a privileged location in La Caleta, a few meters from the sea and the charming promenade.

The house stands out for its diaphanous design and its spacious and bright spaces, which create a warm and welcoming atmosphere from the first moment. It offers absolute privacy both inside and in its generous outdoor terraces overlooking the sea.

From the private garage you can comfortably access the house through an interior staircase. On the first floor there is an entrance hall, a bedroom, a bathroom and a spacious living room with fully equipped open kitchen. The modern open bar allows you to enjoy the sea views even from the inside. The living room connects to the main terrace, distributed in 2 levels: the upper one, ideal for relaxing while contemplating the ocean; and the lower one, with direct access to a quiet dead-end street that leads directly to the beach and the promenade.