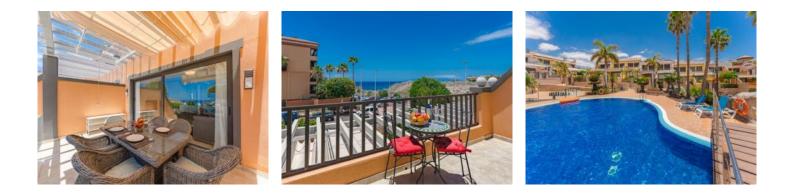

From the private garage you can comfortably access the house through an interior staircase. On the first floor there is an entrance hall, a bedroom, a bathroom and a spacious living room with fully equipped open kitchen. The modern open bar allows you to enjoy the sea views even from the inside. The living room connects to the main terrace, distributed in 2 levels: the upper one, ideal for relaxing while contemplating the ocean; and the lower one, with direct access to a quiet dead-end street that leads directly to the beach and the promenade.

Upstairs there are 2 double bedrooms with en-suite bathrooms. Both have access to another sunny terrace with splendid sea views.

The property is part of one of the most exclusive residential areas of Costa Adeje, which offers landscaped gardens, a children's playground and three swimming pools, one of them heated.