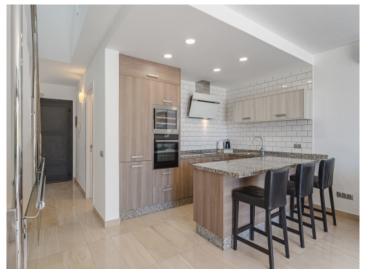

From the private garage you can comfortably access the house through an interior staircase. On the first floor there is an entrance hall, a bedroom, a bathroom and a spacious living room with fully equipped open kitchen. The modern open bar allows you to enjoy the sea views even from the inside. The living room connects to the main terrace, distributed in 2 levels: the upper one, ideal for relaxing while contemplating the ocean; and the lower one, with direct access to a quiet dead-end street that leads directly to the beach and the promenade.