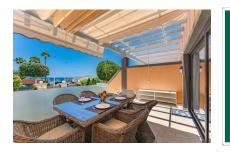

From the private garage you can comfortably access the house through an interior staircase. On the first floor there is an entrance hall, a bedroom, a bathroom and a spacious living room with fully equipped open kitchen. The modern open bar allows you to enjoy the sea views even from the inside. The living room connects to the main terrace, distributed in 2 levels: the upper one, ideal for relaxing while contemplating the ocean; and the lower one, with direct access to a quiet dead-end street that leads directly to the beach and the promenade.