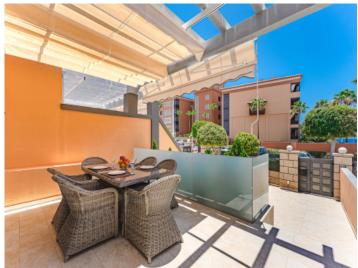

From the private garage you can comfortably access the house through an interior staircase. On the first floor there is an entrance hall, a bedroom, a bathroom and a spacious living room with fully equipped open kitchen. The modern open bar allows you to enjoy the sea views even from the inside. The living room connects to the main terrace, distributed in 2 levels: the upper one, ideal for relaxing while contemplating the ocean; and the lower one, with direct access to a quiet dead-end street that leads directly to the beach and the promenade.

Upstairs there are 2 double bedrooms with en-suite bathrooms. Both have access to another sunny terrace with splendid sea views.

The property is part of one of the most exclusive residential areas of Costa Adeje, which offers landscaped gardens, a children's playground and three swimming pools, one of them heated.