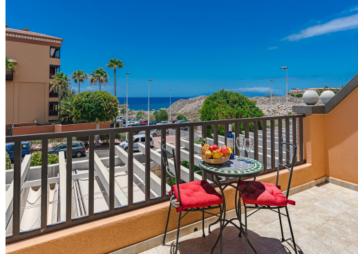

From the private garage you can comfortably access the house through an interior staircase. On the first floor there is an entrance hall, a bedroom, a bathroom and a spacious living room with fully equipped open kitchen. The modern open bar allows you to enjoy the sea views even from the inside. The living room connects to the main terrace, distributed in 2 levels: the upper one, ideal for relaxing while contemplating the ocean; and the lower one, with direct access to a quiet dead-end street that leads directly to the beach and the promenade.

Upstairs there are 2 double bedrooms with en-suite bathrooms. Both have access to another sunny terrace with splendid sea views.

The property is part of one of the most exclusive residential areas of Costa Adeje, which offers landscaped gardens, a children's playground and three swimming pools, one of them heated.