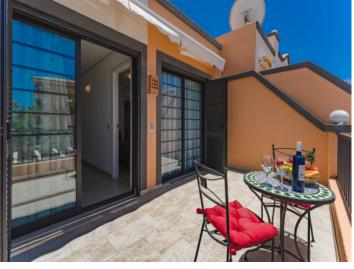

From the private garage you can comfortably access the house through an interior staircase. On the first floor there is an entrance hall, a bedroom, a bathroom and a spacious living room with fully equipped open kitchen. The modern open bar allows you to enjoy the sea views even from the inside. The living room connects to the main terrace, distributed in 2 levels: the upper one, ideal for relaxing while contemplating the ocean; and the lower one, with direct access to a quiet dead-end street that leads directly to the beach and the promenade.

Upstairs there are 2 double bedrooms with en-suite bathrooms. Both have access to another sunny terrace with splendid sea views.

The property is part of one of the most exclusive residential areas of Costa Adeje, which offers landscaped gardens, a children's playground and three swimming pools, one of them heated.