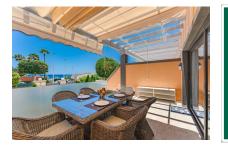

From the private garage you can comfortably access the house through an interior staircase. On the first floor there is an entrance hall, a bedroom, a bathroom and a spacious living room with fully equipped open kitchen. The modern open bar allows you to enjoy the sea views even from the inside. The living room connects to the main terrace, distributed in 2 levels: the upper one, ideal for relaxing while contemplating the ocean; and the lower one, with direct access to a quiet dead-end street that leads directly to the beach and the promenade.

Upstairs there are 2 double bedrooms with en-suite bathrooms. Both have access to another sunny terrace with splendid sea views.

The property is part of one of the most exclusive residential areas of Costa Adeje, which offers landscaped gardens, a children's playground and three swimming pools, one of them heated.