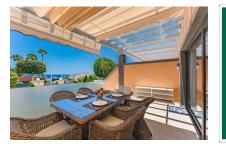

## **Details:**

This luxury semi-detached villa, completely renovated with high-end materials, is located in a privileged location in La Caleta, a few meters from the sea and the charming promenade.

The house stands out for its diaphanous design and its spacious and bright spaces, which create a warm and welcoming atmosphere from the first moment. It offers absolute privacy both inside and in its generous outdoor terraces overlooking the sea.

From the private garage you can comfortably access the house through an interior staircase. On the first floor there is an entrance hall, a bedroom, a bathroom and a spacious living room with fully equipped open kitchen. The modern open bar allows you to enjoy the sea views even from the inside. The living room connects to the main terrace, distributed in 2 levels: the upper one, ideal for relaxing while contemplating the ocean; and the lower one, with direct access to a quiet dead-end street that leads directly to the beach and the promenade.