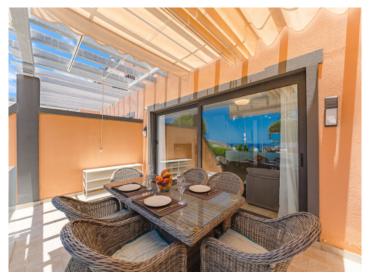

## **Details:**

This luxury semi-detached villa, completely renovated with high-end materials, is located in a privileged location in La Caleta, a few meters from the sea and the charming promenade.

The house stands out for its diaphanous design and its spacious and bright spaces, which create a warm and welcoming atmosphere from the first moment. It offers absolute privacy both inside and in its generous outdoor terraces overlooking the sea.

From the private garage you can comfortably access the house through an interior staircase. On the first floor there is an entrance hall, a bedroom, a bathroom and a spacious living room with fully equipped open kitchen. The modern open bar allows you to enjoy the sea views even from the inside. The living room connects to the main terrace, distributed in 2 levels: the upper one, ideal for relaxing while contemplating the ocean; and the lower one, with direct access to a quiet dead-end street that leads directly to the beach and the promenade.