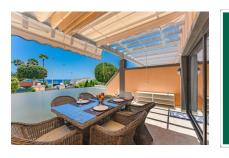

From the private garage you can comfortably access the house through an interior staircase. On the first floor there is an entrance hall, a bedroom, a bathroom and a spacious living room with fully equipped open kitchen. The modern open bar allows you to enjoy the sea views even from the inside. The living room connects to the main terrace, distributed in 2 levels: the upper one, ideal for relaxing while contemplating the ocean; and the lower one, with direct access to a quiet dead-end street that leads directly to the beach and the promenade.