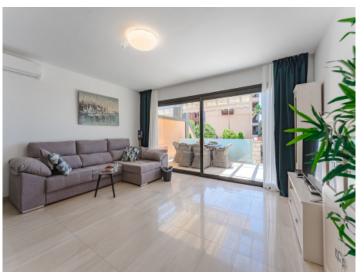

From the private garage you can comfortably access the house through an interior staircase. On the first floor there is an entrance hall, a bedroom, a bathroom and a spacious living room with fully equipped open kitchen. The modern open bar allows you to enjoy the sea views even from the inside. The living room connects to the main terrace, distributed in 2 levels: the upper one, ideal for relaxing while contemplating the ocean; and the lower one, with direct access to a quiet dead-end street that leads directly to the beach and the promenade.