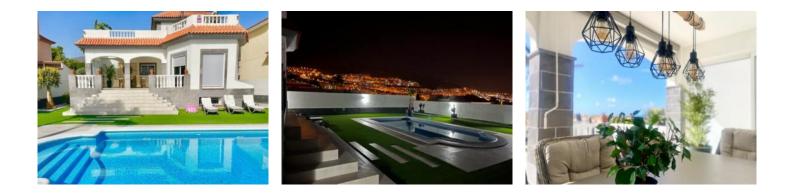

# Fantastic villa with garden and private pool in the privileged area of El Madroñal

| constructed area:<br>plot area: | 360 m²<br>560 m² | energy certificate: | in process  |
|---------------------------------|------------------|---------------------|-------------|
| bedrooms:                       | 5                |                     |             |
| bathrooms:                      | 4                |                     |             |
| sea view:                       | -                | price:              | € 1,880,000 |

### **Details:**

We present this spectacular three-storey detached villa located in one of the most exclusive areas in the south of the island. With a generous plot of 560 sqm, this property offers the perfect balance between luxury, comfort and privacy.

The property has 5 spacious bedrooms and 4 bathrooms, ideal for large families or as a highly profitable investment for holiday or residential rental. Its functional and elegant design is complemented by outdoor spaces cared to detail: private terrace, garden and a private pool to enjoy the privileged climate of the area throughout the year.

Among its many amenities are air conditioning, garage space, and storage room, providing maximum comfort and practicality. In addition, its strategic location in a quiet and prestigious area guarantees a safe and high standard environment, with easy access to all essential services.