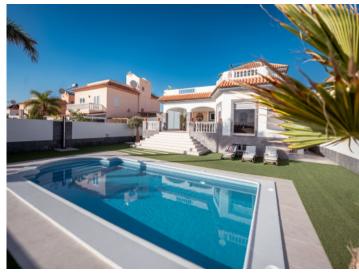

# Fantastic villa with garden and private pool in the privileged area of El Madroñal

| constructed area:<br>plot area: | 360 m²<br>560 m² | energy certificate: | in process  |
|---------------------------------|------------------|---------------------|-------------|
| bedrooms:                       | 5                |                     |             |
| bathrooms:                      | 4                |                     |             |
| sea view:                       | -                | price:              | € 1,880,000 |

### **Details:**

We present this spectacular three-storey detached villa located in one of the most exclusive areas in the south of the island. With a generous plot of 560 sqm, this property offers the perfect balance between luxury, comfort and privacy.

The property has 5 spacious bedrooms and 4 bathrooms, ideal for large families or as a highly profitable investment for holiday or residential rental. Its functional and elegant design is complemented by outdoor spaces cared to detail: private terrace, garden and a private pool to enjoy the privileged climate of the area throughout the year.