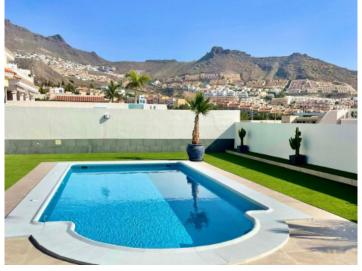

# Fantastic villa with garden and private pool in the privileged area of El Madroñal

| constructed area:<br>plot area: | 360 m²<br>560 m² | energy certificate: | in process  |
|---------------------------------|------------------|---------------------|-------------|
| bedrooms:                       | 5                |                     |             |
| bathrooms:                      | 4                |                     |             |
| sea view:                       | -                | price:              | € 1,880,000 |

### **Details:**

We present this spectacular three-storey detached villa located in one of the most exclusive areas in the south of the island. With a generous plot of 560 sqm, this property offers the perfect balance between luxury, comfort and privacy.

The property has 5 spacious bedrooms and 4 bathrooms, ideal for large families or as a highly profitable investment for holiday or residential rental. Its functional and elegant design is complemented by outdoor spaces cared to detail: private terrace, garden and a private pool to enjoy the privileged climate of the area throughout the year.

### Location & surrounding area:

Torviscas Alto is situated in the municipality of Adeje below the mountain 'Roque del Conde'.

In its lower area is the international school 'Colegio Costa Adeje' and numerous bars and restaurants together with residential areas. The upper part is well-known for the exclusive villa area on the mountainside with its breathtaking views over the coast of Costa Adeje and the 'Roque del Conde' mountain.