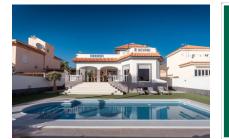

# Fantastic villa with garden and private pool in the privileged area of El Madroñal

| constructed area:<br>plot area: | 360 m²<br>560 m² | energy certificate: | in process  |
|---------------------------------|------------------|---------------------|-------------|
| bedrooms:                       | 5                |                     |             |
| bathrooms:                      | 4                |                     |             |
| sea view:                       | -                | price:              | € 1,880,000 |

### **Details:**

We present this spectacular three-storey detached villa located in one of the most exclusive areas in the south of the island. With a generous plot of 560 sqm, this property offers the perfect balance between luxury, comfort and privacy.

The property has 5 spacious bedrooms and 4 bathrooms, ideal for large families or as a highly profitable investment for holiday or residential rental. Its functional and elegant design is complemented by outdoor spaces cared to detail: private terrace, garden and a private pool to enjoy the privileged climate of the area throughout the year.