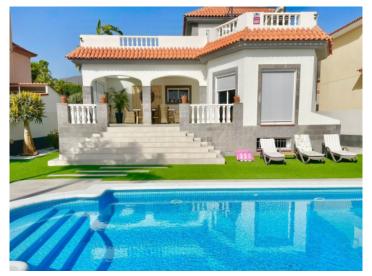

# Fantastic villa with garden and private pool in the privileged area of El Madroñal

| constructed area:<br>plot area: | 360 m²<br>560 m² | energy certificate: | in process  |
|---------------------------------|------------------|---------------------|-------------|
| bedrooms:                       | 5                |                     |             |
| bathrooms:                      | 4                |                     |             |
| sea view:                       | -                | price:              | € 1,880,000 |

### **Details:**

We present this spectacular three-storey detached villa located in one of the most exclusive areas in the south of the island. With a generous plot of 560 sqm, this property offers the perfect balance between luxury, comfort and privacy.

The property has 5 spacious bedrooms and 4 bathrooms, ideal for large families or as a highly profitable investment for holiday or residential rental. Its functional and elegant design is complemented by outdoor spaces cared to detail: private terrace, garden and a private pool to enjoy the privileged climate of the area throughout the year.

The beaches of Costa Adeje and the 'Golf Costa Adeje' golf course can be reached in less than 10 minutes by car, and the 'Reina Sofia' airport is only 20 kms away.

Your home. Our passion.

Pool

Terrace

Terrace