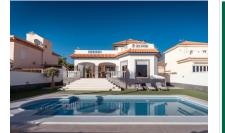

# Fantastic villa with garden and private pool in the privileged area of El Madroñal

| constructed area:<br>plot area: | 360 m²<br>560 m² | energy certificate: | in process  |
|---------------------------------|------------------|---------------------|-------------|
| bedrooms:                       | 5                |                     |             |
| bathrooms:                      | 4                |                     |             |
| sea view:                       | -                | price:              | € 1,880,000 |

The property has 5 spacious bedrooms and 4 bathrooms, ideal for large families or as a highly profitable investment for holiday or residential rental. Its functional and elegant design is complemented by outdoor spaces cared to detail: private terrace, garden and a private pool to enjoy the privileged climate of the area throughout the year.

The beaches of Costa Adeje and the 'Golf Costa Adeje' golf course can be reached in less than 10 minutes by car, and the 'Reina Sofia' airport is only 20 kms away.

Your home. Our passion.

Pool

Terrace

Terrace