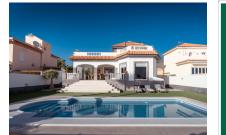

# Fantastic villa with garden and private pool in the privileged area of El Madroñal

| constructed area:<br>plot area: | 360 m²<br>560 m² | energy certificate: | in process  |
|---------------------------------|------------------|---------------------|-------------|
| bedrooms:                       | 5                |                     |             |
| bathrooms:                      | 4                |                     |             |
| sea view:                       | -                | price:              | € 1,880,000 |

### **Details:**

We present this spectacular three-storey detached villa located in one of the most exclusive areas in the south of the island. With a generous plot of 560 sqm, this property offers the perfect balance between luxury, comfort and privacy.

The property has 5 spacious bedrooms and 4 bathrooms, ideal for large families or as a highly profitable investment for holiday or residential rental. Its functional and elegant design is complemented by outdoor spaces cared to detail: private terrace, garden and a private pool to enjoy the privileged climate of the area throughout the year.