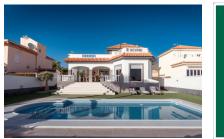

# Fantastic villa with garden and private pool in the privileged area of El Madroñal

| constructed area:<br>plot area: | 360 m²<br>560 m² | energy certificate: | in process  |
|---------------------------------|------------------|---------------------|-------------|
| bedrooms:                       | 5                |                     |             |
| bathrooms:                      | 4                |                     |             |
| sea view:                       | -                | price:              | € 1,880,000 |

### **Details:**

We present this spectacular three-storey detached villa located in one of the most exclusive areas in the south of the island. With a generous plot of 560 sqm, this property offers the perfect balance between luxury, comfort and privacy.

The property has 5 spacious bedrooms and 4 bathrooms, ideal for large families or as a highly profitable investment for holiday or residential rental. Its functional and elegant design is complemented by outdoor spaces cared to detail: private terrace, garden and a private pool to enjoy the privileged climate of the area throughout the year.