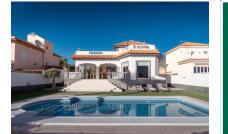

# Fantastic villa with garden and private pool in the privileged area of El Madroñal

| constructed area:<br>plot area: | 360 m²<br>560 m² | energy certificate: | in process  |
|---------------------------------|------------------|---------------------|-------------|
| bedrooms:                       | 5                |                     |             |
| bathrooms:                      | 4                |                     |             |
| sea view:                       | -                | price:              | € 1,880,000 |

The property has 5 spacious bedrooms and 4 bathrooms, ideal for large families or as a highly profitable investment for holiday or residential rental. Its functional and elegant design is complemented by outdoor spaces cared to detail: private terrace, garden and a private pool to enjoy the privileged climate of the area throughout the year.