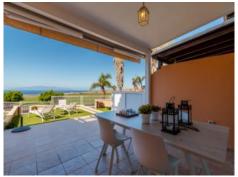

The house has a wonderful garden terrace, ideal for enjoying the spectacular sunsets. The open plan living area, with a functional kitchen, opens onto the terrace which offers fantastic views of the golf course and the sea. The staircase space is versatile and perfect for use as an office or reading corner.