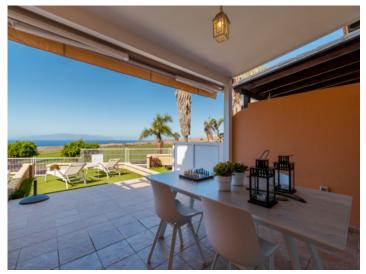

The house has a wonderful garden terrace, ideal for enjoying the spectacular sunsets. The open plan living area, with a functional kitchen, opens onto the terrace which offers fantastic views of the golf course and the sea. The staircase space is versatile and perfect for use as an office or reading corner.

Sea views Garden

Living area Living area

Dining and living area

Kitchen

Kitchen

Bedroom

Bedroom

Bathroom