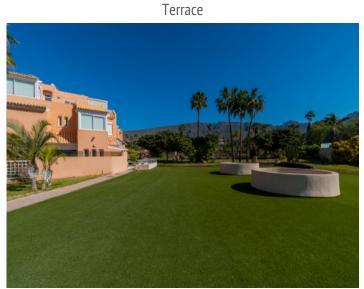

The house has a wonderful garden terrace, ideal for enjoying the spectacular sunsets. The open plan living area, with a functional kitchen, opens onto the terrace which offers fantastic views of the golf course and the sea. The staircase space is versatile and perfect for use as an office or reading corner.

The well-kept residential complex offers a beautiful communal garden and an exclusive pool area. For added convenience, the property includes a practical parking space with storage room, ideal for storing golf bags and other belongings.